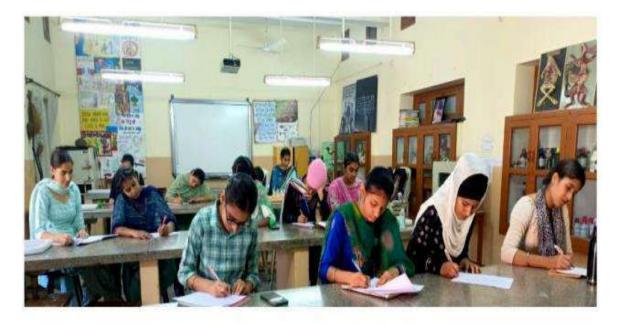

Session > 2022-23 (ODD SEMESTER) (2) <u>Extra-cunicular Activities</u> (2) <u>Extra-cunicular Activities</u> (1) National Youth Day will be celebrated by organizing various comfetitions in the month of January. A electure will be organized on hife style for Environment to commemorate in the month of January or February.
Nukkad Natak on Brain Drain will be (1) woold Earth Day will be celebrated in the mouth of March or Afril. Woold Earth Day will be celebrated in the mouth of Afril, 2023 by organizing Various comfetitions. (5) Certificate course of Quantitative Affinde and reasoning will be organized total for Quantitative Affinde and reasoning in the mouth at total for Quantitative Affinde and reasoning of Afril, 2023. Jack Komelpret Komelpret <