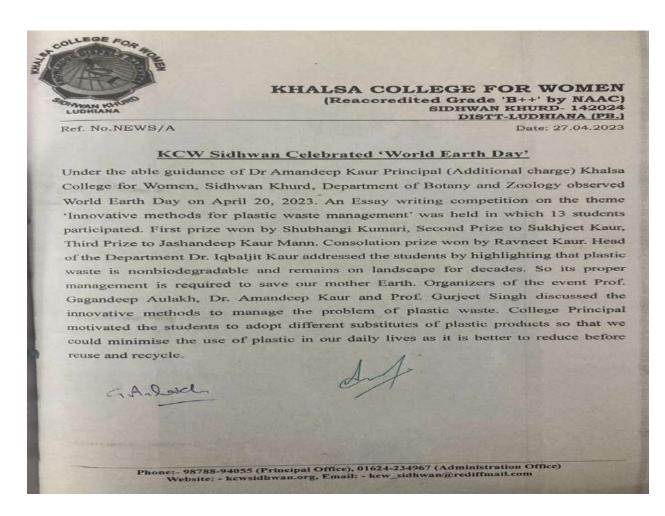

Session > 2022-23 (ODD SEMESTER) (2) <u>Extra-cunicular Activities</u> (2) <u>Extra-cunicular Activities</u> (1) National Youth Day will be celebrated by organizing various comfetitions in the month of January. A electure will be organized on hife style for Environment to commemorate in the month of January or February.
Nukkad Natak on Brain Drain will be (1) woold Earth Day will be celebrated in the mouth of March or Afril. Woold Earth Day will be celebrated in the mouth of Afril, 2023 by organizing Various comfetitions. (5) Certificate course of Quantitative Affinde and reasoning will be organized total for Quantitative Affinde and reasoning in the mouth at total for Quantitative Affinde and reasoning of Afril, 2023. Jack Komelpret Komelpret <