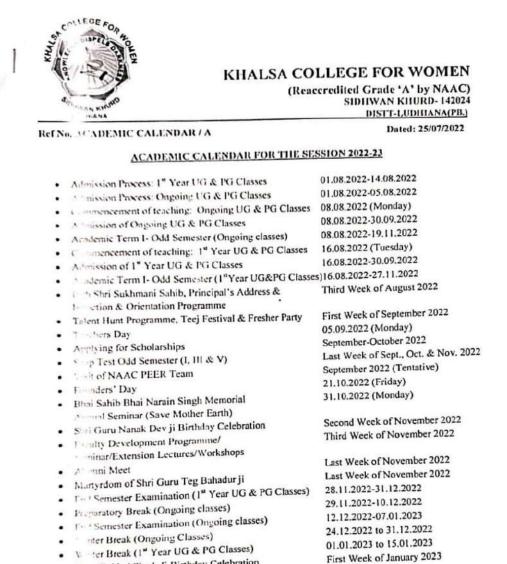

#### KHALSA COLLEGE FOR WOMEN

(Renceredited Grade 'A' by NAAC) SIDHWAN KHURD- 142024 DISTT-LUDIHANA(PB.) Dated: 25/07/2022

09.01.2023-22.04.2023

#### Ref No. ACADEMIC CALENDAR / A

- As idemic Term II- Even Semesters (Ongoing classes) .
- Academic Term II- Even Semesters(1" Year UG Classes)
- Celebration
- S Test Even Semester (II, IV & VI)
- 1 crnational Women's Day
- Annual Sports Day
- 1º .... Distribution Function
- Educational Trips
- i wocation (2021-22)
- 19 ang of Path, Photographs, Farewell 1 .....ch to outgoing classes
- Preparatory Break (Ongoing classes)
- 1 Semester Examination (1<sup>er</sup> Year UG & PG Classes)
- End Semester Examination (Ongoing classes)
- Summer Vacations (1<sup>a</sup> Year UG/PG Classes)

16.01.2023-29.04.2023 13.01.2023 (Friday) Last Week of Feb., Mar. & Apr. 2023 08.03.2023 (Wednesday) Second Week of February 2023 Third week of February 2023 Second Week of March 2023 First week of April 2023 Third week of April 2023

02.05.2023-13.05.2023 02.05.2023-03.06.2023 15.05.2023-24.06.2023 04.06.2023-09.07.2023 16.06.2023-15.07.2023

Date of Convocation (2018-19, 2019-20 & 2020-21) will be decided by Management and Principals' of KCW, B.Ed & Law College.

Various days and weeks of national importance will be celebrated by different cells/committees/ dep ments/societies as per the instructions issued by concerned authorities. Teaching staff is required to observe the tentative 'Academic Calendar' as given above and perform 'Annual Duties' accordingly.