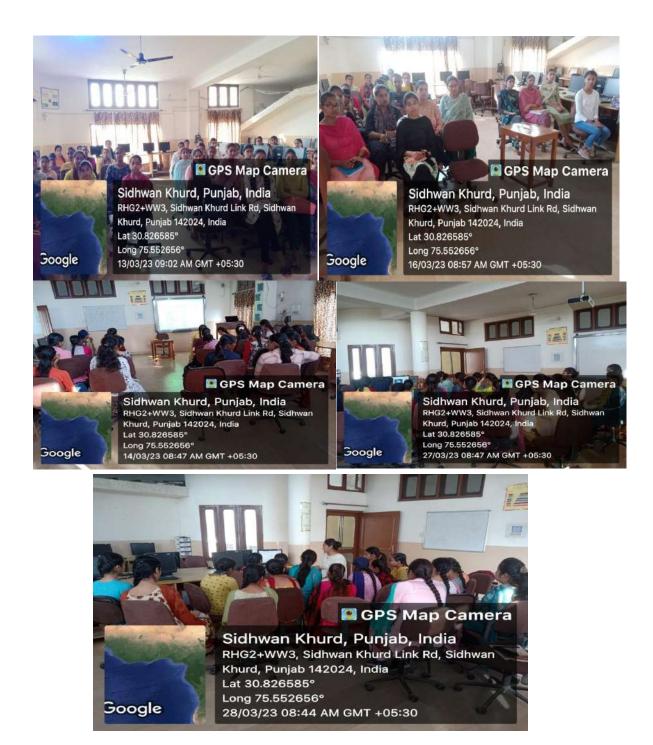

nal Khalsa College f (hmen Sidhwan Khurd y (adherina)

Phone:- 98788-94055 (Principal Office), 01624-234967 (Administration Office) Website:- kewsidhwan.org, Email:- kew\_sidhwan@rediffmail.com

**Departmental Meetings 2022-2023** Velanta ? Departmental meetings (HistoryProce A departmental meday of the History was held any 109/2002 Agende & Ve madely was to disturs about the activities to be done on the Birth Aninersany of Chaheed - E- Azam Bhaget Singh I follaing dearing were taken 1 1). cycle orall Essay writing competition Slogan - unling Competition 4 A departmental meeting was held on 10.11.2022. Agenda of the meeting may to discuss ractivity to be done to celebrate Jahjative Gauran Dinas Following designed was taken decisions were taken L a documentary on Birsa Munda will be shawn to the students pr 15. 11.2022 Venue - Seminar hall. Timings - 12130 1 M. 1 1 no carolè heer