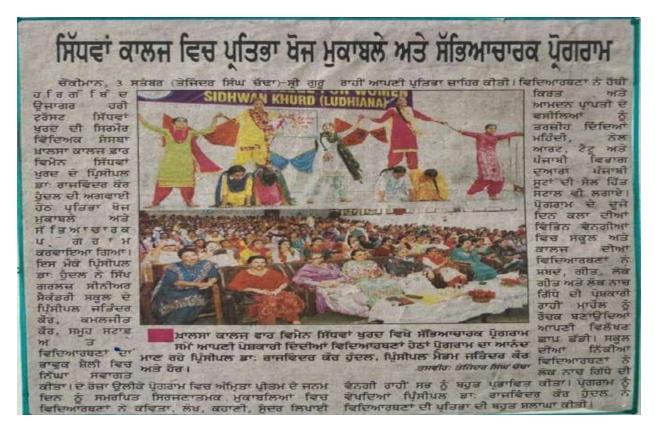

|



# 2. Lemon Stall, Nail Art and Extension, Mehndi was Organized on Teej Festival







On September 03, 2022, the college celebrated Teej Festival and Talent Hunt in collaboration with its sister institution Sikh Girls Senior Secondary School, Sidhwan Khurd. As a part of the event off stage items were held on September 02, 2022. To encourage entrepreneurial skills of the students they were given on opportunity to put stalls of eatables, Nail Art, Mehndi and Punjabi Suits on this occasion.

| 1   |
|-----|
| 1   |
| 1   |
| 1   |
| 1   |
| 1   |
| - 1 |
|     |
| *   |
| U   |
| 4   |
| 21  |
| y   |
|     |
|     |
|     |
|     |
|     |
|     |



3. Lecture ,TypingWorkshop and Poster Making on Punjabi Maah





As per the directions of Department of Higher Education, Punjab, PG depart