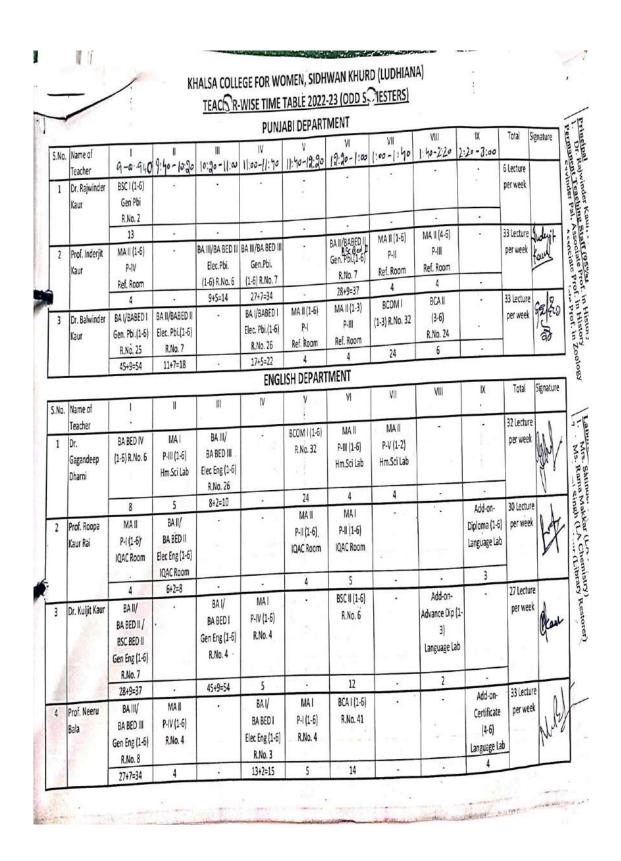

| (1-6)<br>R5              |                          |                                    |                          | +-           |
| 1              | R20                        | R19                         | R19                  | Paper II<br>(1-6)         | -                        | Paper III<br>(1-6)       | Methodolo                          | gy                       |              |
| u              | Paper 1<br>(1-6) R2-       | (1.6)                       |                      |                           |                          | R19                      | (2 days pe<br>week<br>day lectures |                          | by 5 minu    |

In Case of any discrepancy contact Dr. Jasdeep Kaur & Prof. Rajni

Khate Col 

## Teacher Wise Time Table 2022-2023



|      |                       |               |                         |             |                | Y DEPARTM      | VI Í       | ) VII         | VIII         | IX       | Total S             | ignature           | -