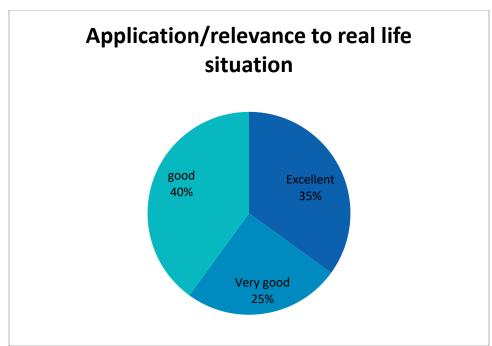

### II. Feedback on Teaching Learning Process and Atmosphere of the institution

How much of the syllabus was covered in the class? 216 responses

How well did the teachers prepare for the class?

216 responses