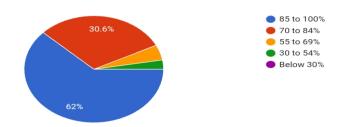

### II. Feedback on Teaching Learning Process and Atmosphere of the institution

How much of the syllabus was covered in the class? 216 responses

How well did the teachers prepare for the class?

216 responses