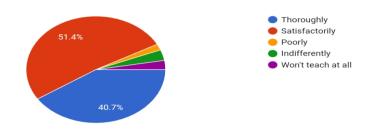

### II. Feedback on Teaching Learning Process and Atmosphere of the institution

How much of the syllabus was covered in the class? 216 responses

How well did the teachers prepare for the class?

216 responses