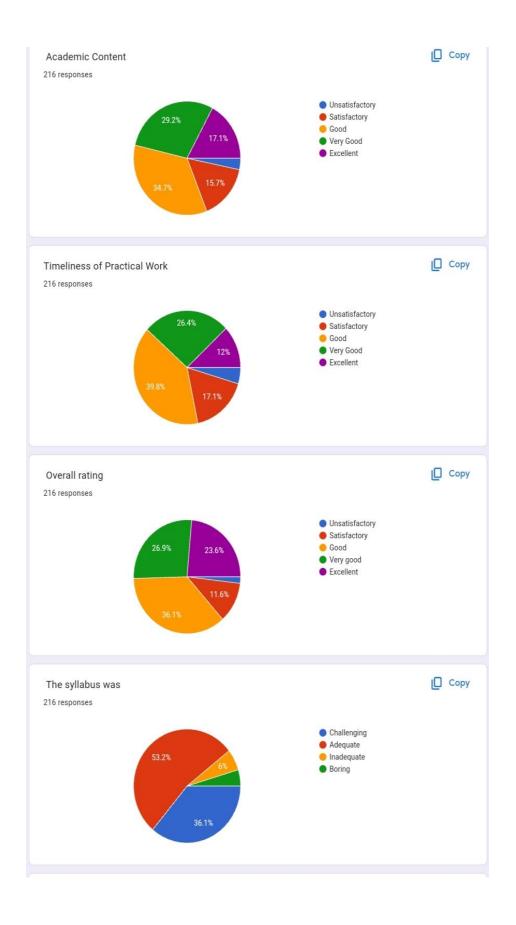

uring your stay in college Some 100% After leaving the college how will you talk about it? Proudly 100%



STUDENT FEEDBACK
CLASS- BCOM III
STUDENTS- 19

### **EXIT QUESTIONNAIRE**



















## ways personality has changed after enrollment



# Like to keep in touch with College and department







# Provision of help and training in library use



### **Comments on the Social atmosphere**







### Join Alumani association



# Ways you can help College to improve













# Meet students who have taken similar program at other institution



# Participation in Extra curricular and Sports activities



# Long Lasting friendships made during your stay in college



# After leaving the college how will you talk about it?





# STUDENT FEEDBACK ANALYSIS SESSION 2022-23











### II. Feedback on Teaching Learning Process and Atmosphere of the institution

How much of the syllabus was covered in the class? 216 responses



How well did the teachers prepare for the class?

216 responses



How well were the teachers able to communicate?

216 responses































## TEACHERS FEEDBACK ANALYSIS SESSION 2022-23













# ALUMANI FEEDBACK ANALYSIS 2022-23

#### Rate the following statements and assign one score



























#### Rate the following attributes































### EMPLOYER FEEDBACK ANALYSIS SESSION 2022-23