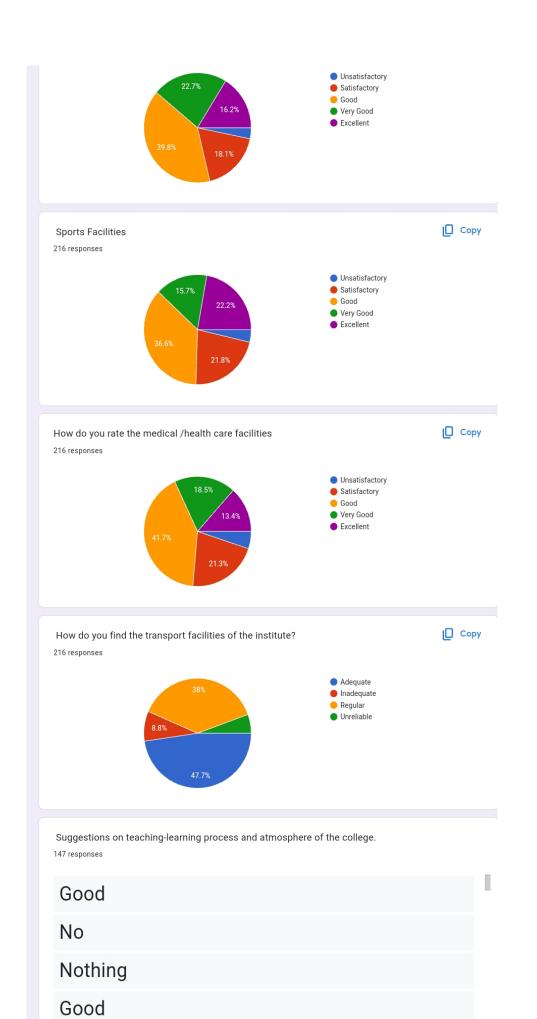

### II. Feedback on Teaching Learning Process and Atmosphere of the institution

How much of the syllabus was covered in the class? 216 responses

How well did the teachers prepare for the class?

216 responses

How well were the teachers able to communicate?

216 responses