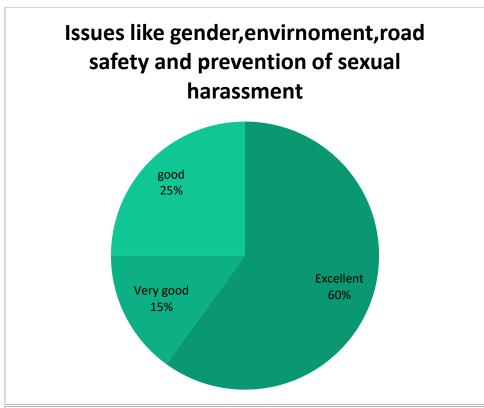

# Meet students who have taken similar program at other institution



# Participation in Extra curricular and Sports activities



# Long Lasting friendships made during your stay in college



# After leaving the college how will you talk about it?





# STUDENT FEEDBACK ANALYSIS SESSION 2022-23











### II. Feedback on Teaching Learning Process and Atmosphere of the institution

How much of the syllabus was covered in the class? 216 responses



How well did the teachers prepare for the class?

216 responses



How well were the teachers able to communicate?

216 responses































## TEACHERS FEEDBACK ANALYSIS SESSION 2022-23













# ALUMANI FEEDBACK ANALYSIS 2022-23

#### Rate the following statements and assign one score



























#### Rate the following attributes































### EMPLOYER FEEDBACK ANALYSIS SESSION 2022-23