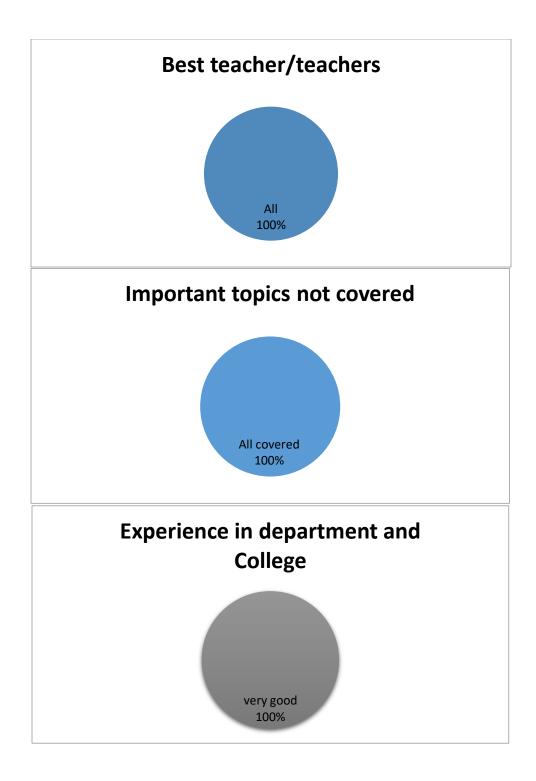

## Has your time at the institute been intellectually enriching

## Long Lasting friendships made during your stay in college