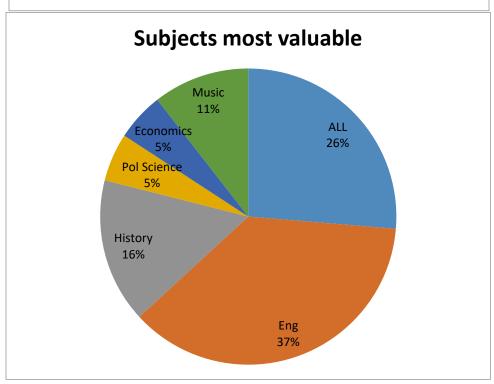

#### ways personality has changed after enrollment

#### Like to keep in touch with College and department

#### Has your time at the institute been intellectually enriching

#### Long Lasting friendships made during your stay in college

#### After leaving the college how will you talk about it?

### Meet students who have taken similar program at other institution