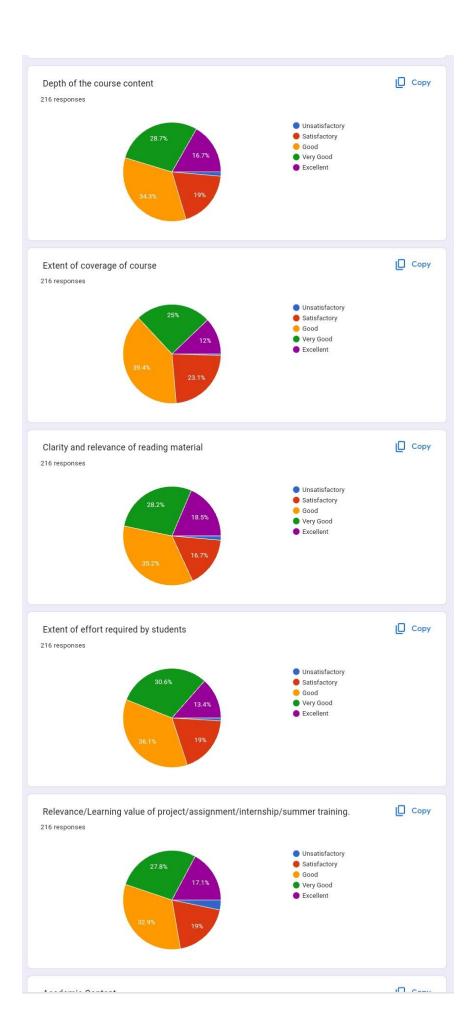

during your stay in college Some 100% After leaving the college how will you talk about it? Proudly 100%



STUDENT FEEDBACK
CLASS- BCOM III
STUDENTS- 19

### **EXIT QUESTIONNAIRE**



















## ways personality has changed after enrollment



# Like to keep in touch with College and department







# Provision of help and training in library use



### **Comments on the Social atmosphere**







### Join Alumani association



# Ways you can help College to improve













# Meet students who have taken similar program at other institution



# Participation in Extra curricular and Sports activities



# Long Lasting friendships made during your stay in college



# After leaving the college how will you talk about it?





# STUDENT FEEDBACK ANALYSIS SESSION 2022-23











### II. Feedback on Teaching Learning Process and Atmosphere of the institution

How much of the syllabus was covered in the class? 216 responses



How well did the teachers prepare for the class?

216 responses



How well were the teachers able to communicate?

216 responses































## TEACHERS FEEDBACK ANALYSIS SESSION 2022-23













# ALUMANI FEEDBACK ANALYSIS 2022-23

#### Rate the following statements and assign one score



























#### Rate the following attributes































### EMPLOYER FEEDBACK ANALYSIS SESSION 2022-23