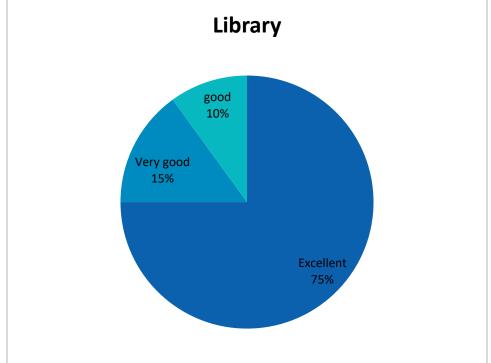

am at other institution



# Participation in Extra curricular and Sports activities



# Long Lasting friendships made during your stay in college



# After leaving the college how will you talk about it?





# STUDENT FEEDBACK ANALYSIS SESSION 2022-23











### II. Feedback on Teaching Learning Process and Atmosphere of the institution

How much of the syllabus was covered in the class? 216 responses



How well did the teachers prepare for the class?

216 responses



How well were the teachers able to communicate?

216 responses































## TEACHERS FEEDBACK ANALYSIS SESSION 2022-23













# ALUMANI FEEDBACK ANALYSIS 2022-23

#### Rate the following statements and assign one score



























#### Rate the following attributes































### EMPLOYER FEEDBACK ANALYSIS SESSION 2022-23