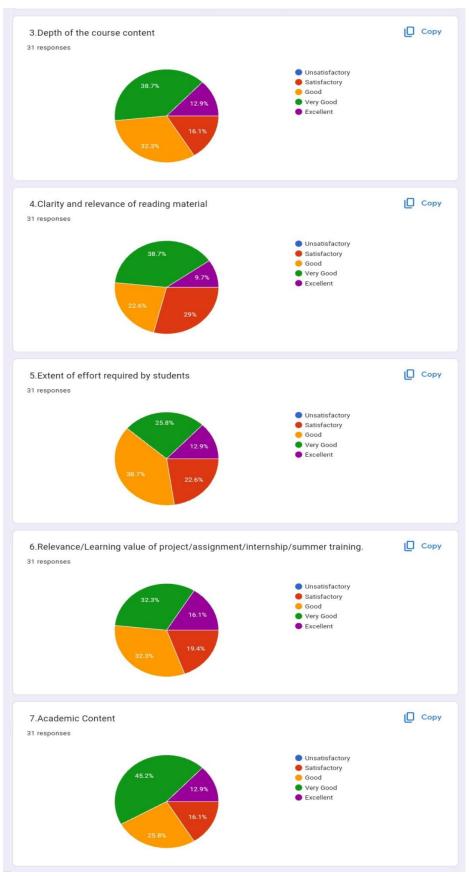

**Comments on the Social atmosphere**







### Join Alumani association



# Ways you can help College to improve













# Meet students who have taken similar program at other institution



# Participation in Extra curricular and Sports activities



# Long Lasting friendships made during your stay in college



# After leaving the college how will you talk about it?





# STUDENT FEEDBACK ANALYSIS SESSION 2022-23











### II. Feedback on Teaching Learning Process and Atmosphere of the institution

How much of the syllabus was covered in the class? 216 responses



How well did the teachers prepare for the class?

216 responses



How well were the teachers able to communicate?

216 responses































## TEACHERS FEEDBACK ANALYSIS SESSION 2022-23













# ALUMANI FEEDBACK ANALYSIS 2022-23

#### Rate the following statements and assign one score



























#### Rate the following attributes































### EMPLOYER FEEDBACK ANALYSIS SESSION 2022-23