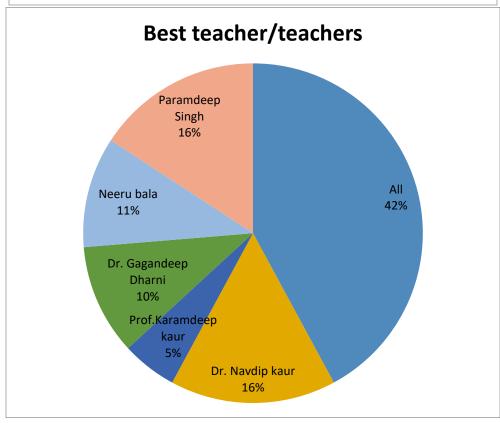

#### ways personality has changed after enrollment

#### Like to keep in touch with College and department

#### Has your time at the institute been intellectually enriching

#### Long Lasting friendships made during your stay in college

#### After leaving the college how will you talk about it?

### Meet students who have taken similar program at other institution