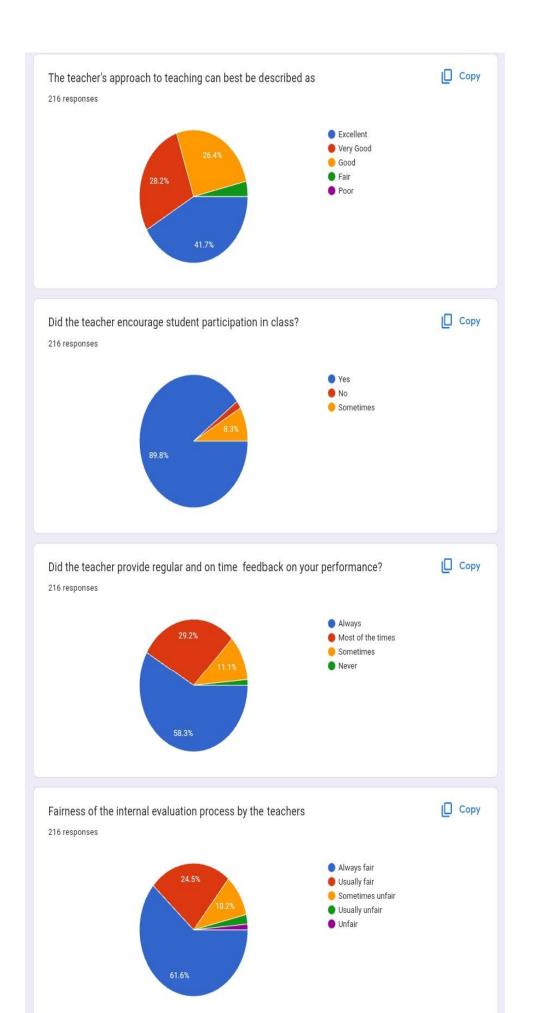

### II. Feedback on Teaching Learning Process and Atmosphere of the institution

How much of the syllabus was covered in the class? 216 responses

How well did the teachers prepare for the class?

216 responses

How well were the teachers able to communicate?

216 responses