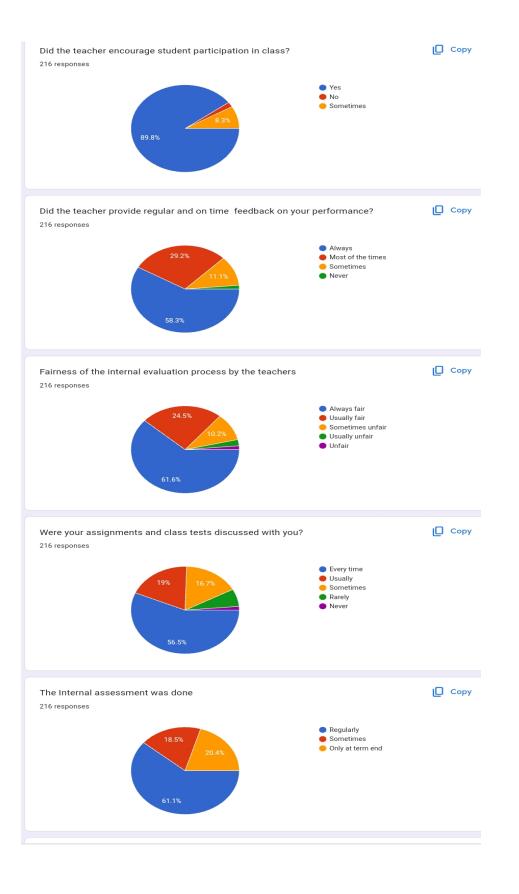

### II. Feedback on Teaching Learning Process and Atmosphere of the institution

How much of the syllabus was covered in the class? 216 responses

How well did the teachers prepare for the class?

216 responses

How well were the teachers able to communicate?

216 responses