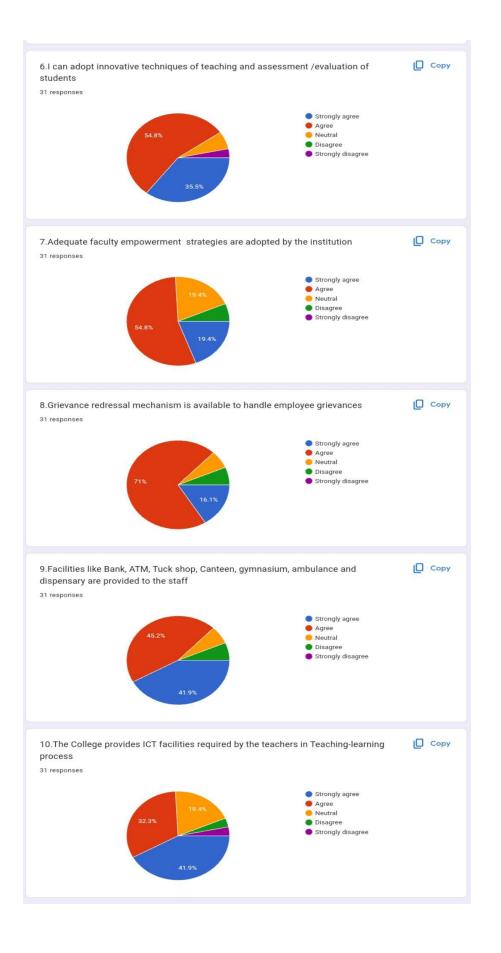

ments on the Social atmosphere**







### Join Alumani association



# Ways you can help College to improve













# Meet students who have taken similar program at other institution



# Participation in Extra curricular and Sports activities



# Long Lasting friendships made during your stay in college



# After leaving the college how will you talk about it?





# STUDENT FEEDBACK ANALYSIS SESSION 2022-23











### II. Feedback on Teaching Learning Process and Atmosphere of the institution

How much of the syllabus was covered in the class? 216 responses



How well did the teachers prepare for the class?

216 responses



How well were the teachers able to communicate?

216 responses































## TEACHERS FEEDBACK ANALYSIS SESSION 2022-23













# ALUMANI FEEDBACK ANALYSIS 2022-23

#### Rate the following statements and assign one score



























#### Rate the following attributes































### EMPLOYER FEEDBACK ANALYSIS SESSION 2022-23