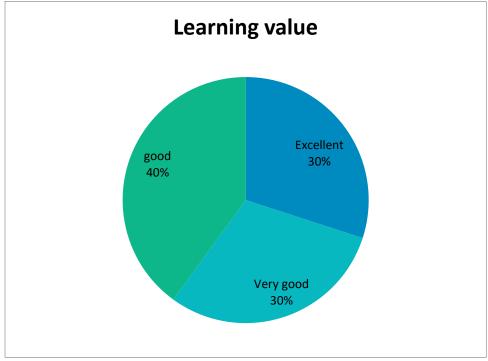

### II. Feedback on Teaching Learning Process and Atmosphere of the institution

How much of the syllabus was covered in the class? 216 responses

How well did the teachers prepare for the class?

216 responses