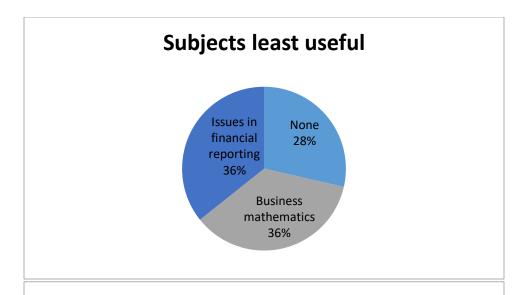

ctivities



## Has your time at the institute been intellectually enriching



# Long Lasting friendships made during your stay in college Some 100% After leaving the college how will you talk about it? Proudly 100%



## STUDENT FEEDBACK FORM CLASS- B.A.BEd. IV Year STUDENTS-15

### **EXIT QUESTIONNAIRE**















Like to keep in touch with College and department









# Meet students who have taken similar program at other institution



# Participation in Extra curricular and Sports activities



# Has your time at the institute been intellectually enriching



# Long Lasting friendships made during your stay in college Some 100% After leaving the college how will you talk about it? Proudly 100%



STUDENT FEEDBACK
CLASS- BCOM III
STUDENTS- 19

### **EXIT QUESTIONNAIRE**



















## ways personality has changed after enrollment



# Like to keep in touch with College and department







# Provision of help and training in library use



### **Comments on the Social atmosphere**







### Join Alumani association



# Ways you can help College to improve













# Meet students who have taken similar program at other institution



# Participation in Extra curricular and Sports activities



# Long Lasting friendships made during your stay in college



# After leaving the college how will you talk about it?





# STUDENT FEEDBACK ANALYSIS SESSION 2022-23











### II. Feedback on Teaching Learning Process and Atmosphere of the institution

How much of the syllabus was covered in the class? 216 responses



How well did the teachers prepa