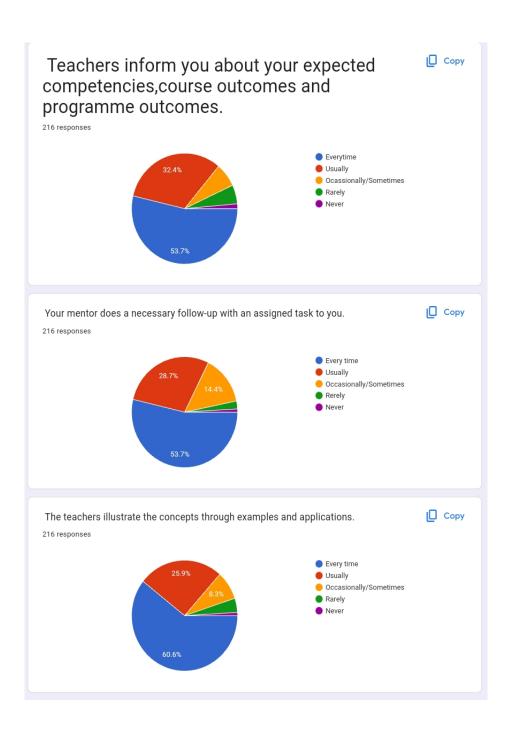

### II. Feedback on Teaching Learning Process and Atmosphere of the institution

How much of the syllabus was covered in the class? 216 responses

How well did the teachers prepare for the class?

216 responses