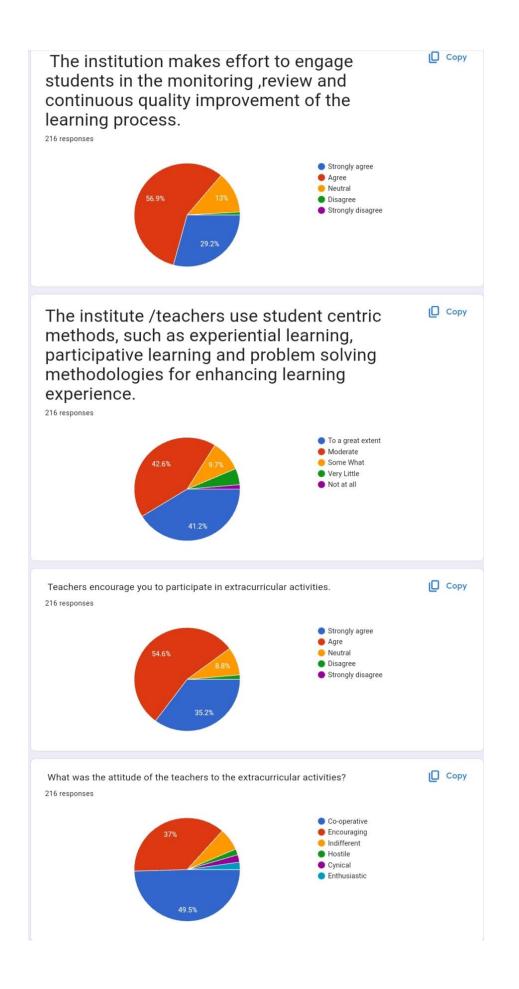

### II. Feedback on Teaching Learning Process and Atmosphere of the institution

How much of the syllabus was covered in the class? 216 responses

How well did the teachers prepare for the class?

216 responses