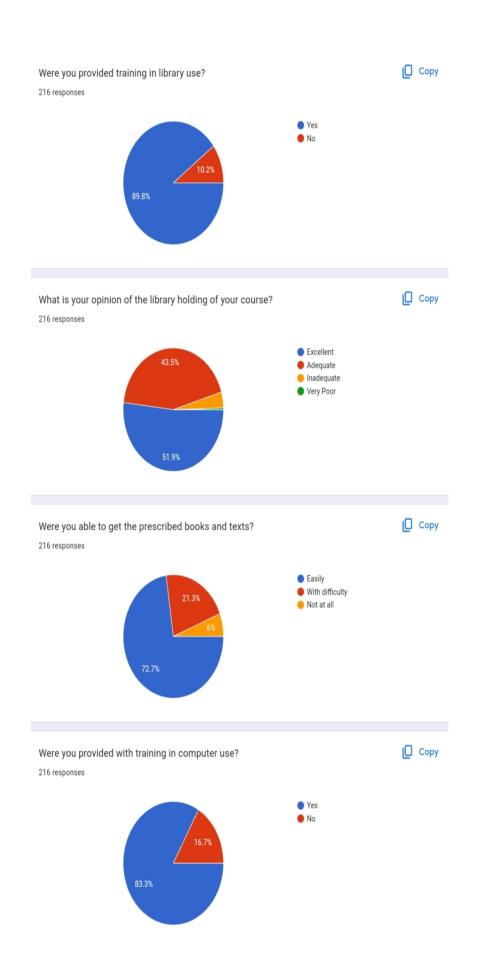

## Provision of help and training in library use

#### Provision of help and training in library use

# Provision of help and training in library use