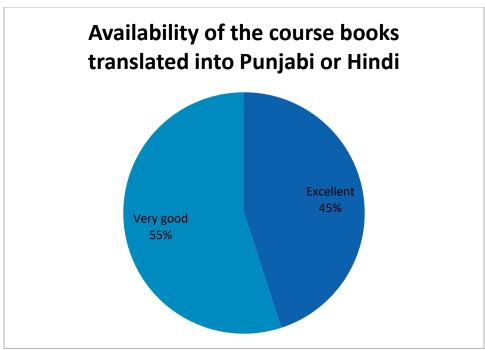

### II. Feedback on Teaching Learning Process and Atmosphere of the institution

How much of the syllabus was covered in the class? 216 responses

How well did the teachers prepare for the class?

216 responses