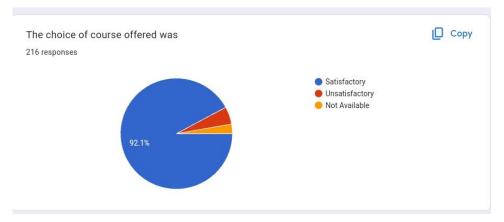

### II. Feedback on Teaching Learning Process and Atmosphere of the institution

How much of the syllabus was covered in the class? 216 responses

How well did the teachers prepare for the class?

216 responses