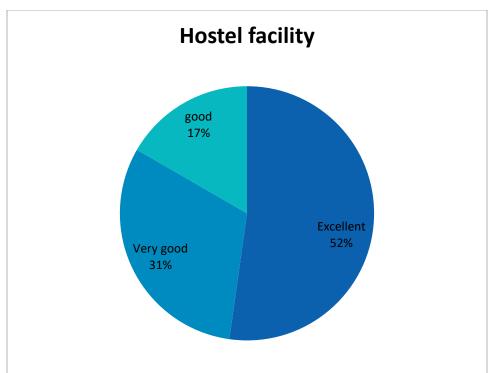

t other institution



# Participation in Extra curricular and Sports activities



# Long Lasting friendships made during your stay in college



# After leaving the college how will you talk about it?





# STUDENT FEEDBACK ANALYSIS SESSION 2022-23











### II. Feedback on Teaching Learning Process and Atmosphere of the institution

How much of the syllabus was covered in the class? 216 responses



How well did the teachers prepare for the class?

216 responses



How well were the teachers able to communicate?

216 responses































## TEACHERS FEEDBACK ANALYSIS SESSION 2022-23













# ALUMANI FEEDBACK ANALYSIS 2022-23

#### Rate the following statements and assign one score



























#### Rate the following attributes































### EMPLOYER FEEDBACK ANALYSIS SESSION 2022-23