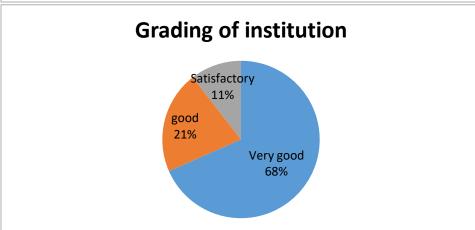

NAIRE**















Like to keep in touch with College and department









# Meet students who have taken similar program at other institution



# Participation in Extra curricular and Sports activities



# Has your time at the institute been intellectually enriching



# Long Lasting friendships made during your stay in college Some 100% After leaving the college how will you talk about it? Proudly 100%



STUDENT FEEDBACK
CLASS- BCOM III
STUDENTS- 19

### **EXIT QUESTIONNAIRE**



















## ways personality has changed after enrollment



# Like to keep in touch with College and department







# Provision of help and training in library use



### **Comments on the Social atmosphere**







### Join Alumani association



# Ways you can help College to improve













# Meet students who have taken similar program at other institution



# Participation in Extra curricular and Sports activities



# Long Lasting friendships made during your stay in college



# After leaving the college how will you talk about it?





# STUDENT FEEDBACK ANALYSIS SESSION 2022-23











### II. Feedback on Teaching Learning Process and Atmosphere of the institution

How much of the syllabus was covered in the class? 216 responses



How well did the teachers prepare for the class?

216 responses



How well were the teachers able to communicate?

216 responses































## TEACHERS FEEDBACK ANALYSIS SESSION 2022-23













# ALUMANI FEEDBACK ANALYSIS 2022-23

#### Rate the following statements and assign one score