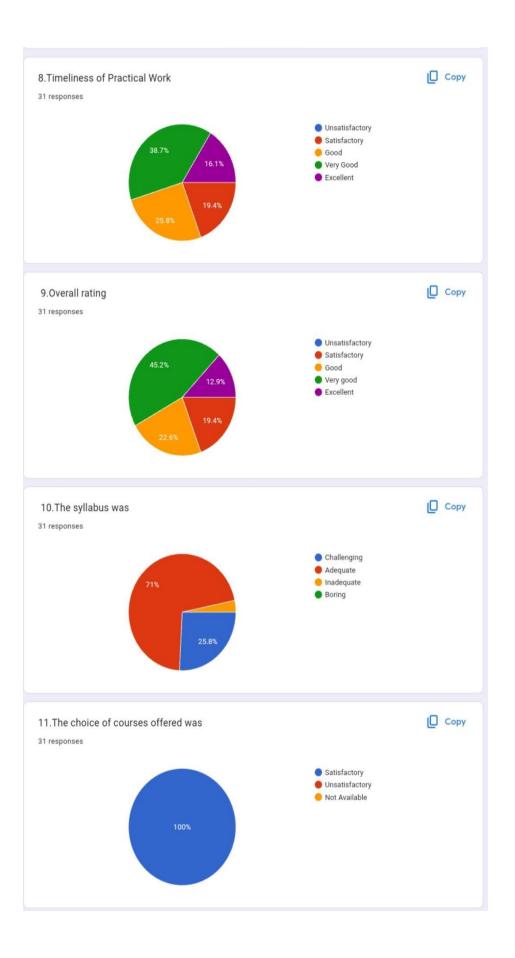

### II. Feedback on Teaching Learning Process and Atmosphere of the institution

How much of the syllabus was covered in the class? 216 responses

How well did the teachers prepare for the class?

216 responses