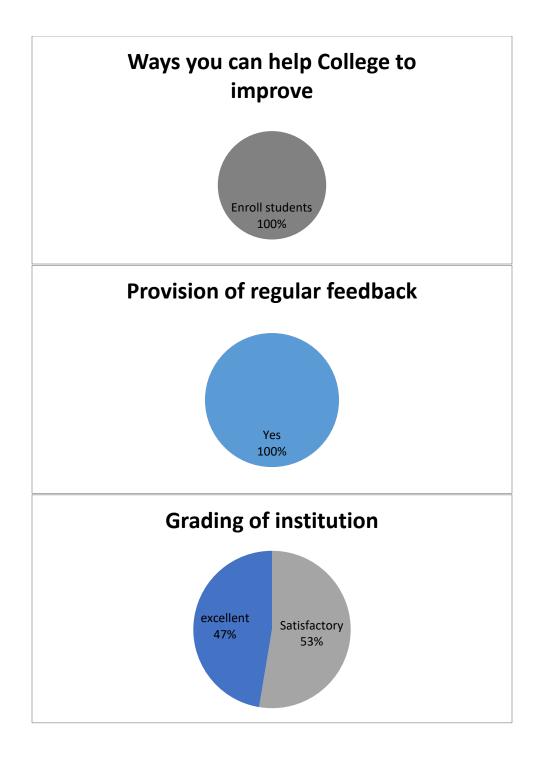

### Ways you can help College to improve

#### **Provision of regular feedback**