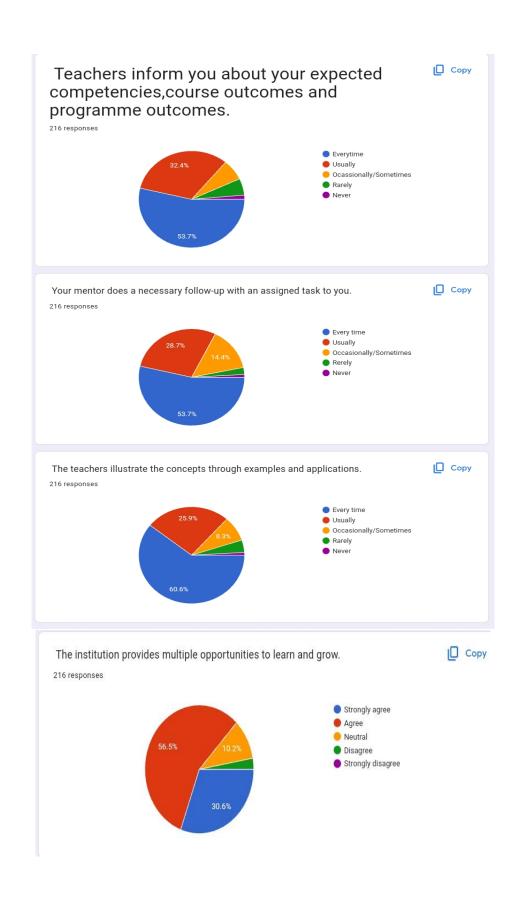

### II. Feedback on Teaching Learning Process and Atmosphere of the institution

How much of the syllabus was covered in the class? 216 responses

How well did the teachers prepare for the class?

216 responses

How well were the teachers able to communicate?

216 responses