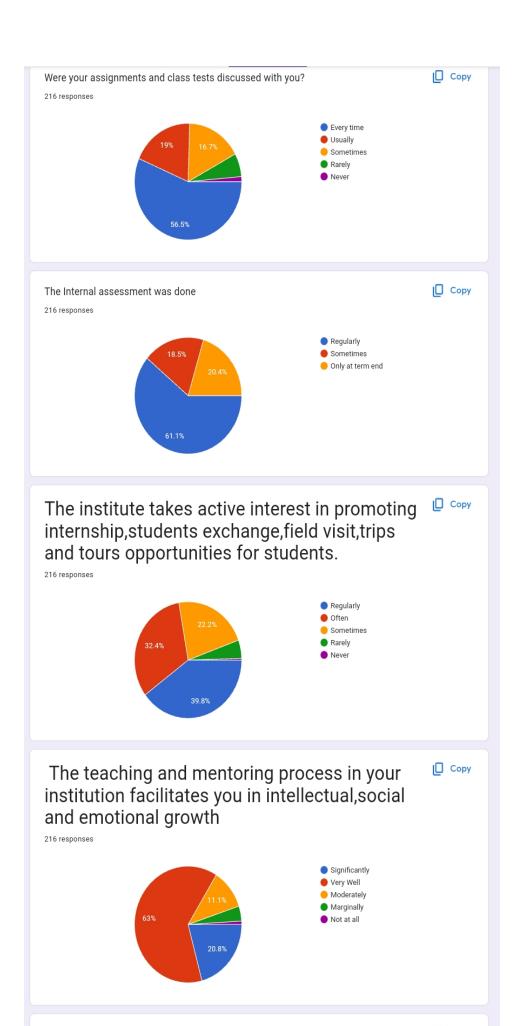

### II. Feedback on Teaching Learning Process and Atmosphere of the institution

How much of the syllabus was covered in the class? 216 responses

How well did the teachers prepare for the class?

216 responses

How well were the teachers able to communicate?

216 responses