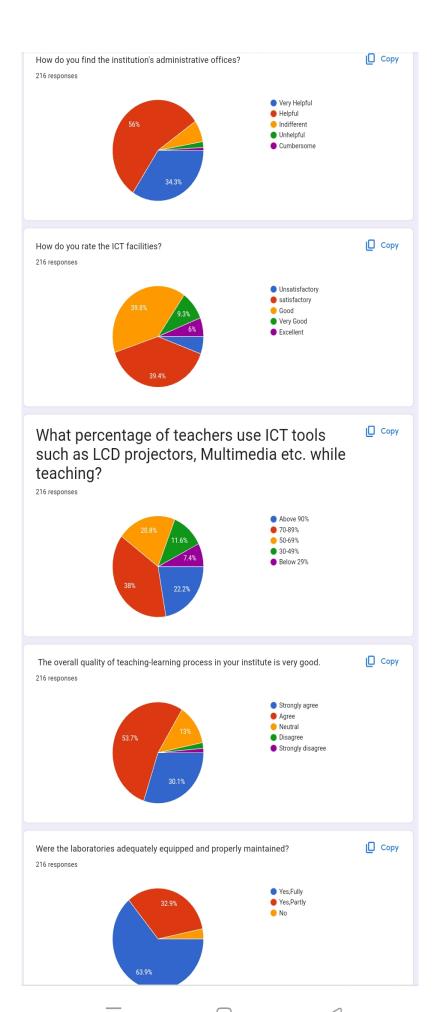

### II. Feedback on Teaching Learning Process and Atmosphere of the institution

How much of the syllabus was covered in the class? 216 responses

How well did the teachers prepare for the class?

216 responses