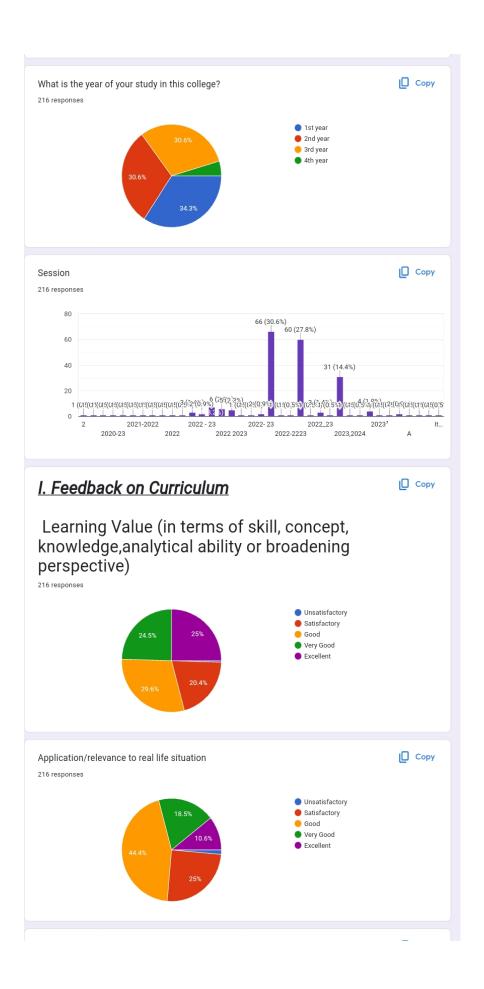

de during your stay in college Some 100% After leaving the college how will you talk about it? Proudly 100%



STUDENT FEEDBACK
CLASS- BCOM III
STUDENTS- 19

### **EXIT QUESTIONNAIRE**



















## ways personality has changed after enrollment



# Like to keep in touch with College and department







# Provision of help and training in library use



### **Comments on the Social atmosphere**







### Join Alumani association



# Ways you can help College to improve













# Meet students who have taken similar program at other institution



# Participation in Extra curricular and Sports activities



# Long Lasting friendships made during your stay in college



# After leaving the college how will you talk about it?





# STUDENT FEEDBACK ANALYSIS SESSION 2022-23











### II. Feedback on Teaching Learning Process and Atmosphere of the institution

How much of the syllabus was covered in the class? 216 responses



How well did the teachers prepare for the class?

216 responses



How well were the teachers able to communicate?

216 responses































## TEACHERS FEEDBACK ANALYSIS SESSION 2022-23













# ALUMANI FEEDBACK ANALYSIS 2022-23

#### Rate the following statements and assign one score



























#### Rate the following attributes































### EMPLOYER FEEDBACK ANALYSIS SESSION 2022-23