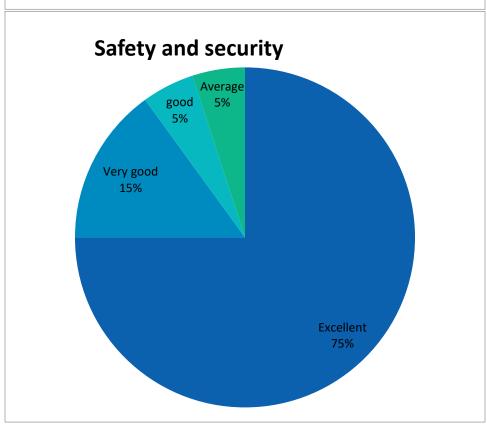

other institution



# Participation in Extra curricular and Sports activities



# Long Lasting friendships made during your stay in college



# After leaving the college how will you talk about it?





# STUDENT FEEDBACK ANALYSIS SESSION 2022-23











### II. Feedback on Teaching Learning Process and Atmosphere of the institution

How much of the syllabus was covered in the class? 216 responses



How well did the teachers prepare for the class?

216 responses



How well were the teachers able to communicate?

216 responses































## TEACHERS FEEDBACK ANALYSIS SESSION 2022-23













# ALUMANI FEEDBACK ANALYSIS 2022-23

#### Rate the following statements and assign one score



























#### Rate the following attributes































### EMPLOYER FEEDBACK ANALYSIS SESSION 2022-23