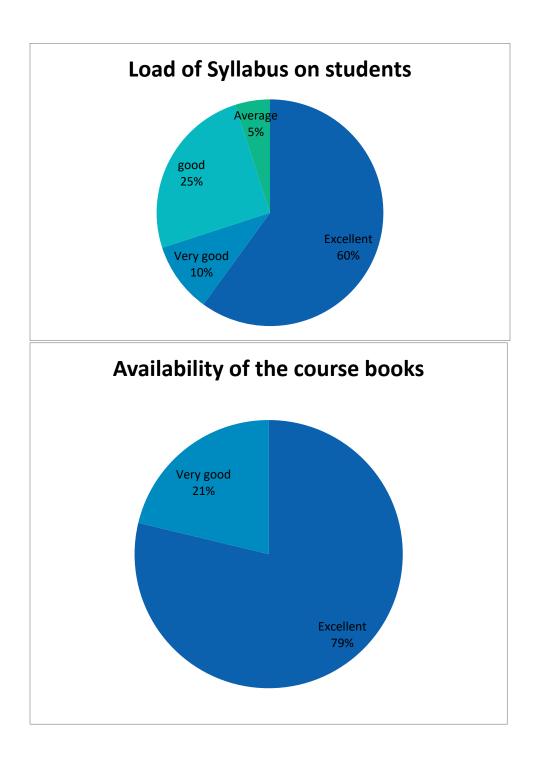

### II. Feedback on Teaching Learning Process and Atmosphere of the institution

How much of the syllabus was covered in the class? 216 responses

How well did the teachers prepare for the class?

216 responses