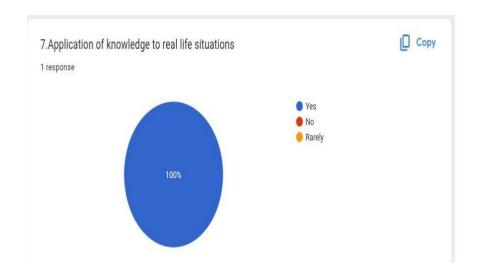

activities



# Long Lasting friendships made during your stay in college



# After leaving the college how will you talk about it?





# STUDENT FEEDBACK ANALYSIS SESSION 2022-23











### II. Feedback on Teaching Learning Process and Atmosphere of the institution

How much of the syllabus was covered in the class? 216 responses



How well did the teachers prepare for the class?

216 responses



How well were the teachers able to communicate?

216 responses































## TEACHERS FEEDBACK ANALYSIS SESSION 2022-23













# ALUMANI FEEDBACK ANALYSIS 2022-23

#### Rate the following statements and assign one score



























#### Rate the following attributes































### EMPLOYER FEEDBACK ANALYSIS SESSION 2022-23