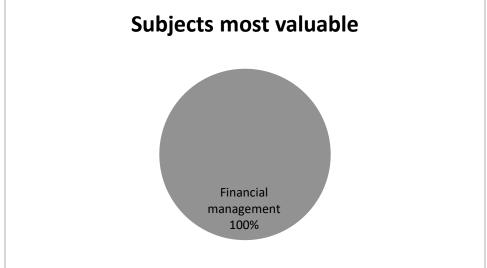

activities



## Has your time at the institute been intellectually enriching



# Long Lasting friendships made during your stay in college Some 100% After leaving the college how will you talk about it? Proudly 100%



## STUDENT FEEDBACK FORM CLASS- B.A.BEd. IV Year STUDENTS-15

### **EXIT QUESTIONNAIRE**















Like to keep in touch with College and department









# Meet students who have taken similar program at other institution



# Participation in Extra curricular and Sports activities



# Has your time at the institute been intellectually enriching



# Long Lasting friendships made during your stay in college Some 100% After leaving the college how will you talk about it? Proudly 100%



STUDENT FEEDBACK
CLASS- BCOM III
STUDENTS- 19

### **EXIT QUESTIONNAIRE**



















## ways personality has changed after enrollment



# Like to keep in touch with College and department







# Provision of help and training in library use



### **Comments on the Social atmosphere**







### Join Alumani association



# Ways you can help College to improve













# Meet students who have taken similar program at other institution



# Participation in Extra curricular and Sports activities



# Long Lasting friendships made during your stay in college



# After leaving the college how will you talk about it?





# STUDENT FEEDBACK ANALYSIS SESSION 2022-23











### II. Feedback on Teaching Learning Process and Atmosphere of the institution

How much of the syllabus was covered in the class? 216 responses



How well did the teachers pre