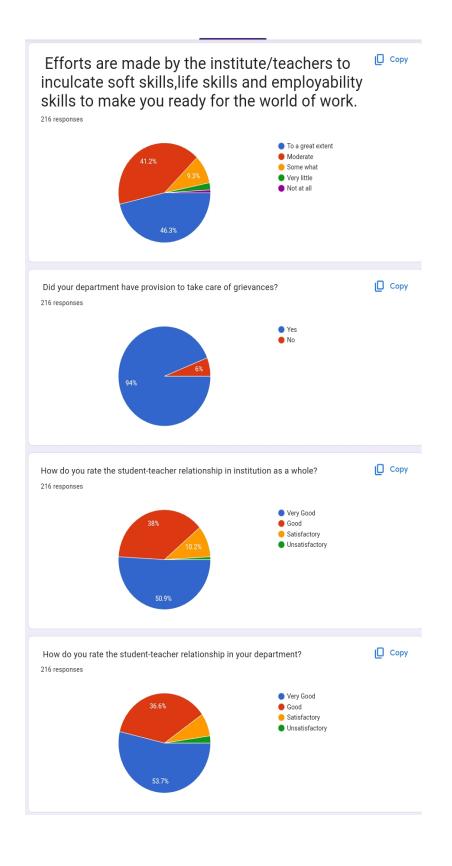

### II. Feedback on Teaching Learning Process and Atmosphere of the institution

How much of the syllabus was covered in the class? 216 responses

How well did the teachers prepare for the class?

216 responses