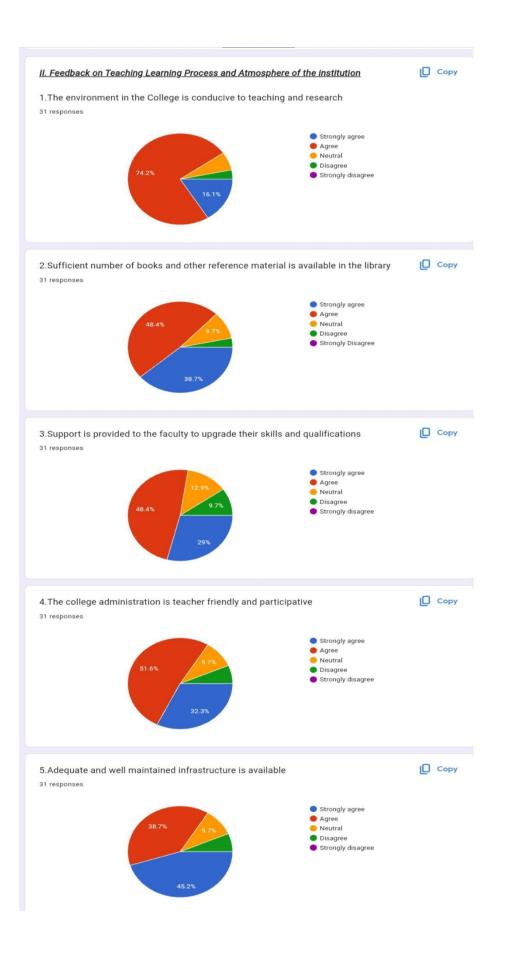

### II. Feedback on Teaching Learning Process and Atmosphere of the institution

How much of the syllabus was covered in the class? 216 responses

How well did the teachers prepare for the class?

216 responses