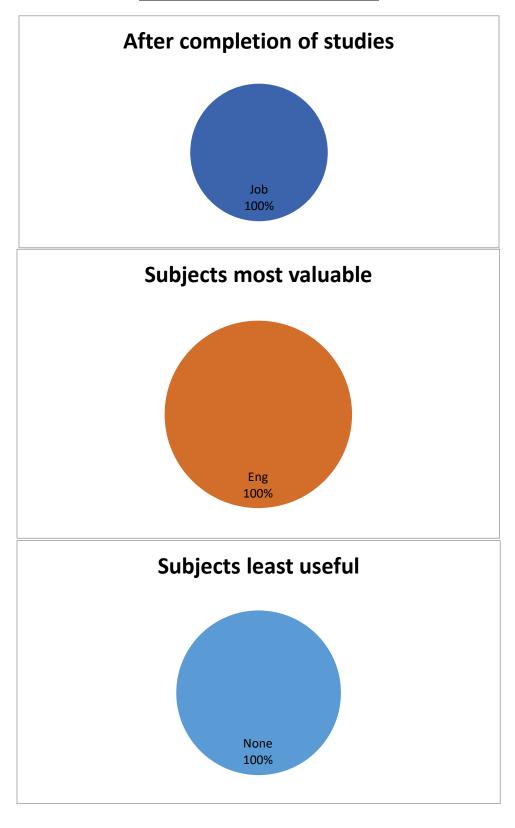

#### After leaving the college how will you talk about it?

## Meet students who have taken similar program at other institution

STUDENT FEEDBACK
CLASS-MA II PUNJABI
STUDENTS- 04