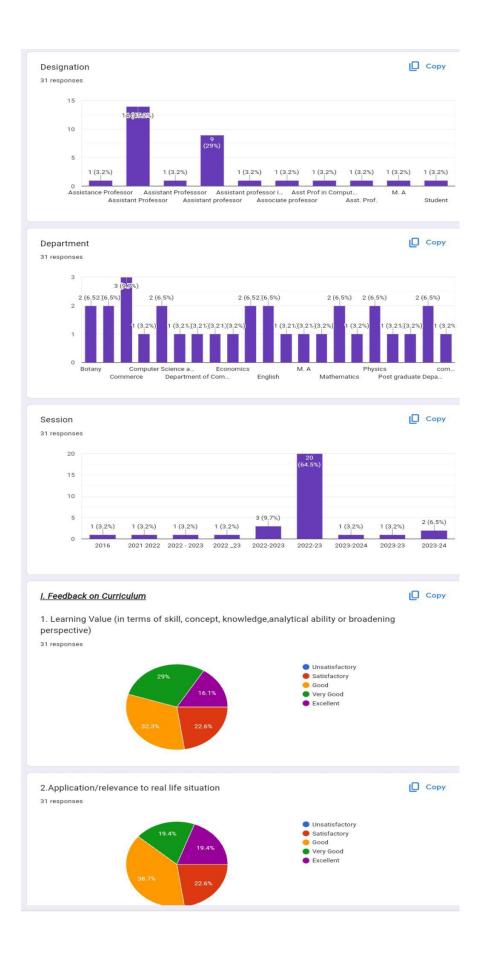

## **Comments on the Social atmosphere**







### Join Alumani association



# Ways you can help College to improve













# Meet students who have taken similar program at other institution



# Participation in Extra curricular and Sports activities



# Long Lasting friendships made during your stay in college



# After leaving the college how will you talk about it?





# STUDENT FEEDBACK ANALYSIS SESSION 2022-23











### II. Feedback on Teaching Learning Process and Atmosphere of the institution

How much of the syllabus was covered in the class? 216 responses



How well did the teachers prepare for the class?

216 responses



How well were the teachers able to communicate?

216 responses































## TEACHERS FEEDBACK ANALYSIS SESSION 2022-23













# ALUMANI FEEDBACK ANALYSIS 2022-23

#### Rate the following statements and assign one score



























#### Rate the following attributes































### EMPLOYER FEEDBACK ANALYSIS SESSION 2022-23