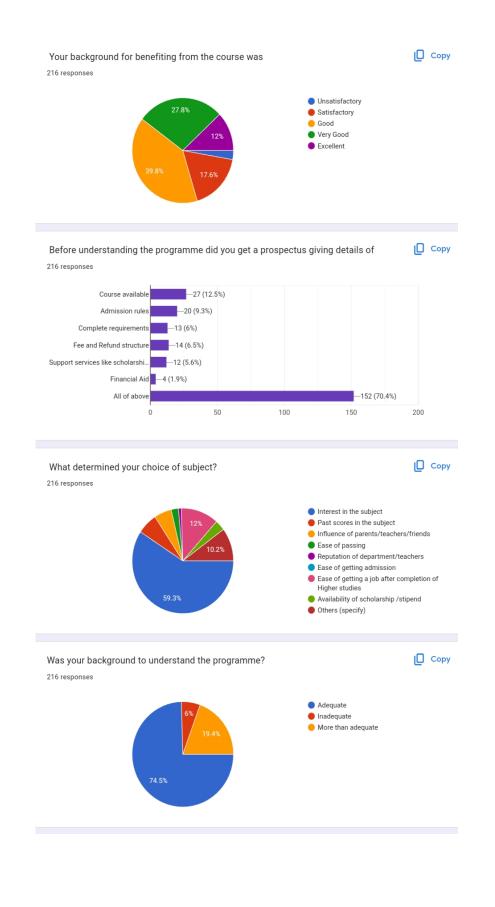

ing your stay in college Some 100% After leaving the college how will you talk about it? Proudly 100%



STUDENT FEEDBACK
CLASS- BCOM III
STUDENTS- 19

### **EXIT QUESTIONNAIRE**



















## ways personality has changed after enrollment



# Like to keep in touch with College and department







# Provision of help and training in library use



### **Comments on the Social atmosphere**







### Join Alumani association



# Ways you can help College to improve













# Meet students who have taken similar program at other institution



# Participation in Extra curricular and Sports activities



# Long Lasting friendships made during your stay in college



# After leaving the college how will you talk about it?





# STUDENT FEEDBACK ANALYSIS SESSION 2022-23











### II. Feedback on Teaching Learning Process and Atmosphere of the institution

How much of the syllabus was covered in the class? 216 responses



How well did the teachers prepare for the class?

216 responses



How well were the teachers able to communicate?

216 responses































## TEACHERS FEEDBACK ANALYSIS SESSION 2022-23













# ALUMANI FEEDBACK ANALYSIS 2022-23

#### Rate the following statements and assign one score



























#### Rate the following attributes































### EMPLOYER FEEDBACK ANALYSIS SESSION 2022-23