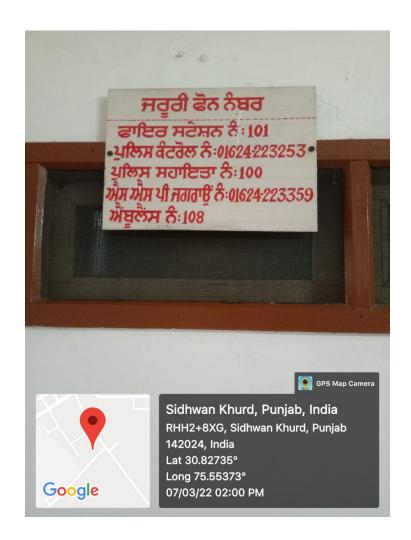

nd near chamistry Lab**



#### Wifi Receiver





NSS Room



**Home Science Lab 1** 



**Home Science Lab2** 



**Home Science Lab 3** 



#### **NSS Room**



#### Ambulance



#### **Firewall**



Language Lab



#### **ICT Lab**



#### Canteen



## Pathways









## Water Harvesting/Borewell Recharge



#### Camera



### Ramp





# Slopes





### Lawns water falls from pipes





## Manure pits





#### No Plastic Zone





For Field Water





### Organic Farming





### **Dustbins**



## LED Bulbs



#### Birds Nest



No Tobacco Zone





### Ambulance



#### Common Room



# Dispensary



# Drums filled with compost



#### Solid Waste



#### **Dustbins**



#### Herbal Garden



### **Beautification of lawns**













**Botanical Garden** 



## Helpline No.



### Maintaince of water body



# **Fire Extinguishes**





#### **Sound System**



## **Bio metric Attendance**



## Sanitizer



**Charitable Hospital** 





Teaching Staff Hostel



Common room



#### Cctv cameras







For Divyang