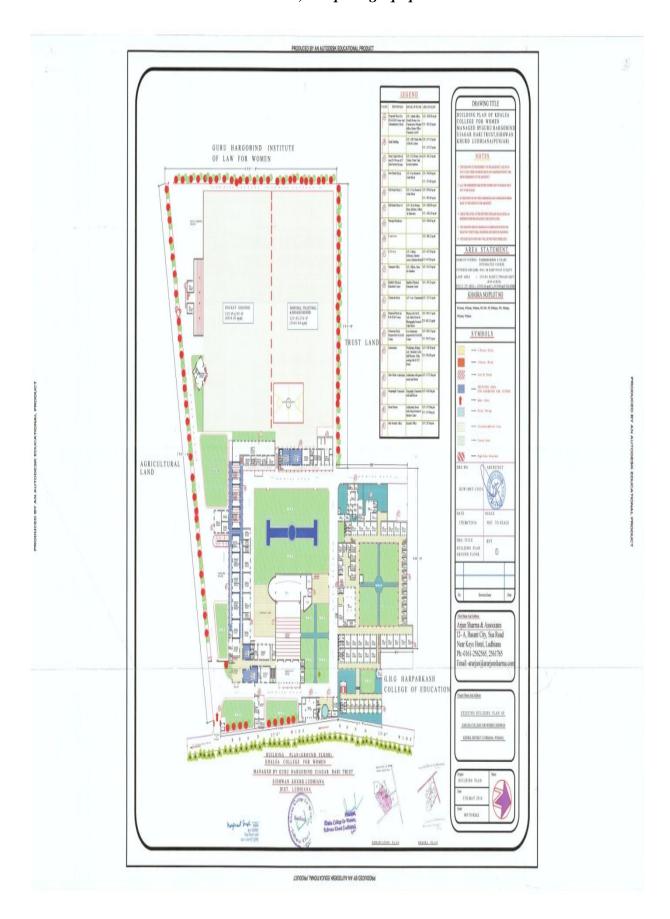

# 4.1.1Infrastructure and physical facilities for teaching- learning. viz., classrooms, laboratories, computing equipment





# Bhai Sahib Bhai Narayan Singh Park





Zoology Lab







Room no 2



Room no 3



Room no 4 Room no 5





**Physics Lab** 



Room no 6 Room no 7











#### **Education Room(room no 20)**



Room no 21



Room no 24



Room no 25



Room no 26



Room no 27



Room no 28



Room no 29

Scheen Nord Leik Rd. Schrein Khurd. Punjab 150005 lindla

Sidhwan Khurd

Punjab

India

24°C

75°F



RHH2+8XG, Sidhwan Khurd, Punjab 142024, India
Sidhwan Khurd
Punjab
India
22°C
72°F

Coogle

ROOM no 33



Room no 35

Signature of Link Rd. Signature Khurd, Punjab 162024, India
Sidhwan Khurd
Punjab
India
24°C
75°F

Cocyle
Cocy



#### Math Lab



#### **Commerce Staff Room**



**Art & craft Resource centre (Fashion Lab)** 





**Home Science Lab (3)** 

















#### **Computer Staff