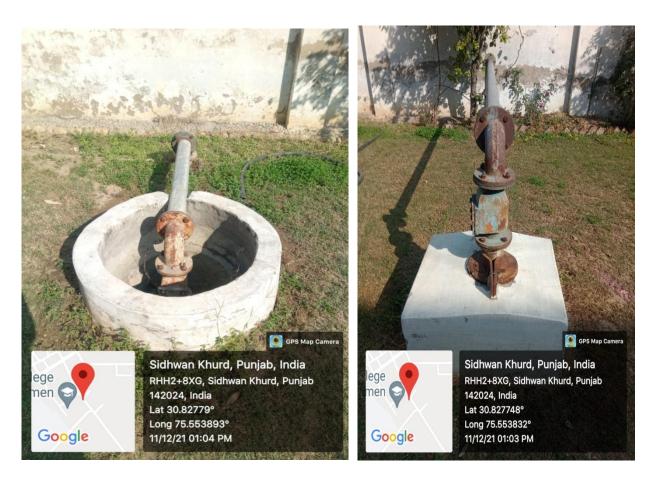

dents Conference Room (Inside)** 





**Seminar Room** 



Washroom in gallery area



**Bursar Room** 





Punjab India

2021-10-27(Wed) 02:18(PM)

30°C

86°F

**Gents Washroom (Ground Floor)** 



Photographer Room(inside) RHH2+8XG, Sidhwan Khurd, Punjab 142024, India Ratan Dry Clean ਰਤਨ ਭਰੀ ਕਲੀਨ ਮਿੱਧਵਾਂ ਸਿੱਧਵਾਂ Sidhwan Khurd Sidhwan khurd 🛑



22°C 72°F Bibi Attar Kaur Hall(LCD)



Bibi Attar Kaur Hall



Bibi Attar Kaur Hall washroom



**Server Room** 



# **Badmenton Ground near chamistry Lab**



#### Wifi Receiver





NSS Room



**Home Science Lab 1** 



**Home Science Lab2** 



**Home Science Lab 3** 



#### **NSS Room**



#### Ambulance



#### **Firewall**



Language Lab



#### **ICT Lab**



#### Canteen



## Pathways









## Water Harvesting/Borewell Recharge



#### Camera



### Ramp





# Slopes





### Lawns water falls from pipes





## Manure pits





#### No Plastic Zone





For Field Water





### Organic Farming





### **Dustbins**



## LED Bulbs



#### Birds Nest



No Tobacco Zone





### Ambulance



#### Common Room



# Dispensary



# Drums filled with compost



#### Solid Waste



#### **Dustbins**



#### Herbal Garden



### **Beautification of lawns**













**Botanical Garden** 



## Helpline No.



### Maintaince of water body



# **Fire Extinguishes**





#### **Sound System**



## **Bio metric Attendance**



## Sanitizer



**Charitable Hospital** 





Teaching Staff Hostel



Common room



#### Cctv cameras







For Divyang