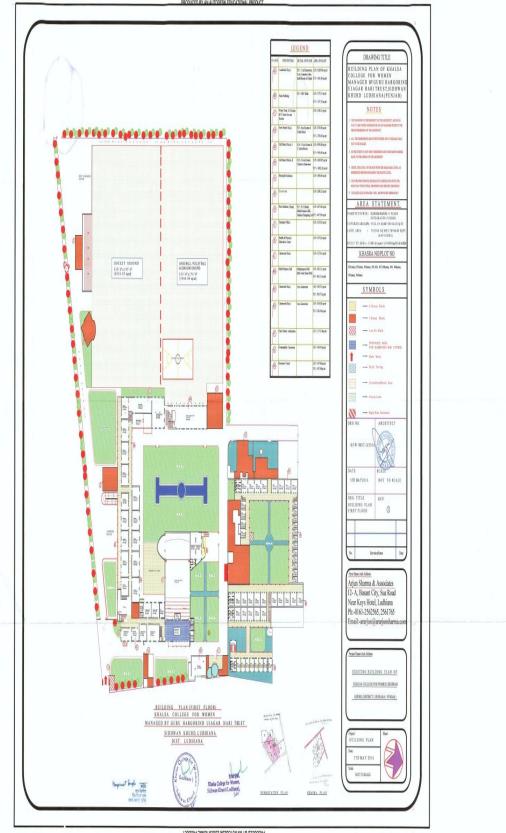

# 4.1.1Infrastructure and physical facilities for teaching- learning. viz., classrooms, laboratories, computing equipment





# Bhai Sahib Bhai Narayan Singh Park





Zoology Lab







Room no 2



Room no 3



Room no 4 Room no 5





**Physics Lab** 



Room no 6 Room no 7











#### **Education Room(room no 20)**



Room no 21



Room no 24



Room no 25



Room no 26



Room no 27



Room no 28



Room no 29

Scheen Nord Leik Rd. Schrein Khurd. Punjab 150005 lindla

Sidhwan Khurd

Punjab

India

24°C

75°F



RHH2+8XG, Sidhwan Khurd, Punjab 142024, India
Sidhwan Khurd
Punjab
India
22°C
72°F

Coogle

ROOM no 33



Room no 35

Signature of Link Rd. Signature Khurd, Punjab 162024, India
Sidhwan Khurd
Punjab
India
24°C
75°F

Cocyle
Cocy



#### Math Lab



#### **Commerce Staff Room**



**Art & craft Resource centre (Fashion Lab)** 





**Home Science Lab (3)** 

















#### **Computer Staff C