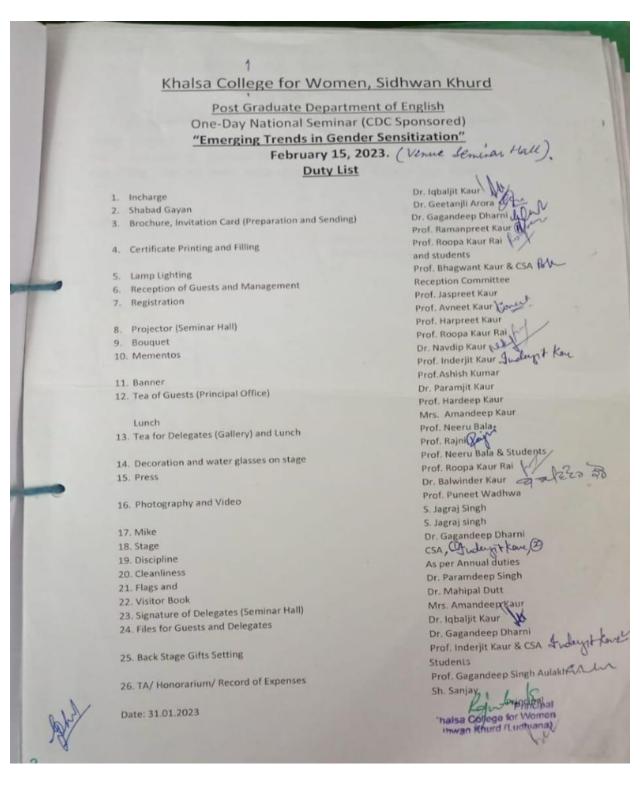

#### KHALSA COLLEGE FOR WOMEN, SIDHWAN KHURD (LUDHIANA) List of activities organized by the institution to promote experiential learning

| Sr No. | Title of Activity                                                               | Date               |
|--------|---------------------------------------------------------------------------------|--------------------|
| 1      | Punjabi Maah                                                                    | November 1-30,2022 |
| 2      | E-Quiz on National Youth Day                                                    | January 12,2023    |
| 3      | One day National Seminar on "Emerging<br>Trends" in gender sensitization        | February 15,2023   |
| 4      | Certificate Course in "Fitness with Yoga<br>and Recreational Sports Activities" | March 1-31 ,2023   |
| 5      | Certificate Course in "Music Motives"                                           | March 3-31, 2023   |
| 6      | Educational cum Cultural Trip to Pinjore                                        | March 17,2023      |
| 7      | Group Discussion on the movie "Pipli Live                                       | March 21,2023      |
| 8      | Group Discussion after screening of<br>films based on literary works "Anne      | March 27,2023      |
| 9      | Certificate Course in "E-Designing and                                          | 2023, April 2-24   |
| 10     | Certificate Course in "Art and Craft "                                          | April 3-30, 2023   |
| 11     | E-Quiz on Jallianwala Massacre                                                  | April 13,2023      |
| 12     | Industrial Visit by Commerce<br>Department students to Ludhiana Stock           | April 17,2023      |
| 13     | English Language Day Celebration                                                | April 19-20,2023   |
|        |                                                                                 |                    |