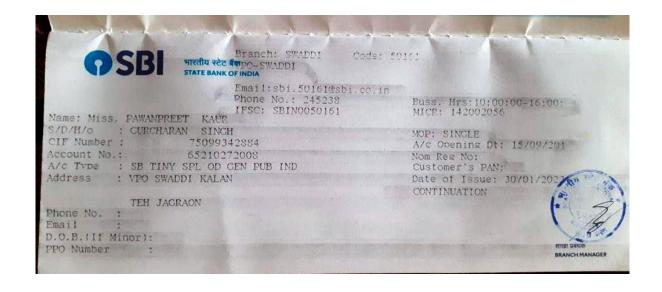

51375

Academic Year:

2022-23

Application Type:

Fresh

|       |                                               |                |                               |                     | 100000000000000000000000000000000000000 |    |      |                          |            |             | Company of Paris 1 |       |
|-------|-----------------------------------------------|----------------|-------------------------------|---------------------|-----------------------------------------|----|------|--------------------------|------------|-------------|--------------------|-------|
| Sr.No | pplicant Student Name                         | Gender<br>Name | Course                        | Application<br>Type | Mont                                    | h  | Rate | Maintenence<br>Allowance | Tutten Fee | Other Fee 1 | Tazifa.            |       |
| 1     | SANDEEP KAUR<br>871410 S/D/O -JAGDEV<br>SINGH | Female         | B. Sc./B.Sc Non-Medical / 1Yr | Fresh               |                                         | 10 | 3000 | 3000                     | 18496      | 0           | 18496              | 21496 |
| 2     | PAWANPREET<br>891903 KAUR S/D/O -             | Female         | B. A./B.A / 1Yr               | Fresh               |                                         | 10 | 3000 | 3000                     | 18496      | ٥           | 18496              | 21496 |