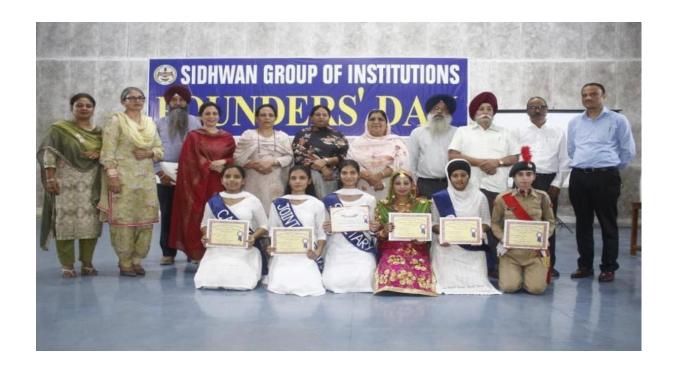

### ਸਿੱਧਵਾਂ ਵਿੱਦਿਅਕ ਸੰਸਥਾਵਾਂ ਦੇ ਪੂਜਨੀਕ ਬਾਨੀਆਂ ਦੀ ਨਿੱਘੀ ਯਾਦ 'ਚ 'ਬਾਨੀ ਦਿਵਸ਼' ਸਮਾਗਮ ਆਯੋਜਿਤ

ਜਗਰਾਓ', 22 ਅਕਤੂਬਰ (ਮਾਲਵਾ)-ਸੀਂ ਗੁਰੂ ਹਰਿਗੀਬਿਦ ਉਜਾਗਰ ਹਹੀ ਟਰੱਸਟ ਸਿੱਧਵਾਂ ਖੁਰਦ ਦੇ ਸੰਤਿਕਾਰਤ ਟਰੱਸਟੀਜ਼ ਦੀ ਰਹਿਨੁਮਾਈ ਅਧੀਨ ਅਤੇ ਸਮੂਹ ਵਿੱਦਿਅਕ ਸੰਸਥਾਵਾਂ ਦੇ ਪੈਂਪ੍ਰੰਸੀਪਲ ਸਾਹਿਬਾਨ ਦੇ ਸਹਿਯੋਗ ਨਾਲ ਸਮੂਹ ਵਿੱਦਿਅਕ ਸੰਸਥਾਵਾਂ ਵਲੋਂ ਪੁਜਨੀਕ ਬਾਨੀਆਂ ਦੀ ਨਿੱਘੀ ਯਾਦ ਚਕੈਂਪਸ ਸਥਿਤ ਗੁਰਦੁਆਰਾ ਸਾਹਿਬ ਵਿਖੇ ਸੀ ਸਹਿਜ ਪਾਠ ਜੀ ਦੇ ਡੌਗ ਪਾਏ ਗਏ। ਪੁਜਨੀਕ ਬਾਨੀ ਭਾਈ ਸਾਹਿਬ ਭਾਈ ਮੁਜਨੀਕ ਬਾਨੀ ਭਾਈ ਸਾਹਿਬ ਭਾਈ ਮੁਜਨੀਕ ਬਾਨੀ ਭਾਈ ਸਾਹਿਬ ਭਾਈ ਮੁਰਜੀਕ ਬਾਨੀ ਗਈ ਸਹਿਸ ਫਾਈ ਜਾਹਿਬ ਕੋਰ ਸਿੰਘ, ਬੇਬੇ ਰਾਮ ਕੋਰ, ਪਦਮ ਬੀਬੀ ਹਰਿਪ੍ਰਕਾਸ਼ ਕੌਰ ਅਤੇ ਬੀਬੀ ਅਤਰ ਕੌਰ ਨੂੰ ਨਿੰਘੀ ਸ਼ਰਧਾਂਜਲੀ ਦੇਣ ਲਈ ਵਿਸ਼ੇਸ਼ ਤੌਰ 'ਤੇ ਮੁੱਖ ਮਹਿਮਾਨ ਸ੍ਰੇਗੁਵਜੀਤ ਕੌਰ ਮਾਣੂੰਕੇ ਐੱਮ ਐਲ.ਏ. ਜਗਰਾਓ ਅਤੇ ਵਿਸ਼ੇਸ਼ ਸਹਿਮਾਨ ਰਾਜ਼ਿਦਰ ਪਾਲ ਕੌਰ ਛੀਨਾ ਐੱਮ.ਐਲ.ਏ ਲੁਧਿਆਣਾ (ਦੱਖਦੀ) ਨੇ ਸ਼ਿਰਕਤ ਕੀਤੀ।

ਛਾਨਾ ਅਮ ਅਲ. ਦ ਲੁਧਾਆਣਾ (ਦੇਖਣਾਂ) ਨੇ ਸ਼ਿਰਕਤ ਕੀਤੀ।
ਇਸ ਮੌਕ ਸਮੂਹ ਵਿੱਦਿਅਕ ਸੰਸਥਾਵਾਂ ਦੇ ਵਿਦਿਆਰਥੀਆਂ ਨੇ ਕੀਟਤਨ, ਕਵਿਤਾ, ਵਾਰ ਅਤੇ ਕਵੀਸ਼ਰੀ ਰਾਹੀਂ ਸ਼ਰਧਾ ਦਾ ਪ੍ਰਗਟਾਵਾ ਕੀਤਾ। ਜ਼ਿਕਰਯੰਗ ਹੈ ਕਿ ਇਸ ਵਰ੍ਹੇ ਦਾ ਬਾਨੀ ਵਿਵਸ ਪੰਪਰਾਗਤ ਤਰੀਕੇ ਤੋਂ ਵਿਲੱਖਣ ਦੇਗ ਨਾਲ ਮਨਾਇਆ ਗਿਆ ਜਿਸ ਵਿਚ ਵਿਦਿਆਰਥੀਆਂ ਨੇ ਵਿਭਿੰਨ ਸਭਿਆਚਾਰਕ ਵੈਨਗੀਆਂ ਰਾਹੀਂ ਕਲਾ ਦਾ ਪ੍ਰਦਰਸ਼ਨ ਕੀਤਾ। ਪ੍ਰਿਸੀਪਲ ਡਾ. ਅਮਨਦੀਪ ਕੌਰ, ਜੀ ਐੱਚ ਜੀ. ਹਰਿਪ੍ਰਕਾਸ਼ ਕਾਲਜ ਆਫ਼ ਐਜੂਕੋਸ਼ਨ ਫ਼ਾਰ ਵਿਮੈਨ ਨੇ ਸਮੂਹ ਟਰੇਸਟੀਜ਼ ਅਤੇ ਪ੍ਰਿਸੀਪਲ ਸਾਹਿਬਾਨ ਵੱਲੋਂ ਮੁੱਖ ਮਹਿਮਾਨ ਅਤੇ ਵਿਸ਼ੇਸ਼ ਮਹਿਮਾਨਾਂ ਦਾ ਰਸਮੀ ਤੌਰ ਤੇ ਸੁਆਗਤ ਕੀਤਾ ਅਤੇ ਸਮੂਹ ਸੰਸਥਾਵਾਂ ਦੀਆਂ ਪ੍ਰਪਤੀਆਂ ਤੇ ਪੀ.ਪੀ.ਟੀ ਰਾਹੀਂ ਰੋਸ਼ਨੀ ਪਾਈ। ਪ੍ਰਿਮੀਪਲ ਡਾ ਰਾਜੁਵੈਦਰ ਕੌਰ ਹੁੰਦਲ, ਖ਼ਾਲਸਾ ਕਾਲਜ ਫ਼ਾਰ ਵਿਮੈਨ ਨੇ ਪੁਜਨੀਕ ਬਾਨੀਆਂ ਦੇ ਜੀਵਨ ਇਤਿਹਾਸ ਬਾਰੇ ਜਾਣਕਾਰੀ ਦਿੱਤੀ, ਜਿੰਨ੍ਹਾਂ ਦੀ

ਵਿਧਾਇਕਾ ਸਰਵਜੀਤ ਕੌਰ ਮਾਣੂੰਕੇ ਨੂੰ ਸਨਮਾਨਿਤ ਕਰਦੇ ਹੋਏ ਪ੍ਰਬੰਧਕ ਤੇ ਪ੍ਰਿੰਸੀਪਲ। ਆਡਵਾ)

ਵਿਧਾਇਕਾ ਸਰਵਜੀਤ ਕੌਰ ਮਾਣੂੰਕੇ ਨੂੰ ਸਨਮਾਨਿਤ ਕ ਦੁਰਦ੍ਰਿਸ਼ਟੀ ਅਤੇ ਪਰਉਪਕਾਰੀ ਸੋਚ ਤਹਿਤ ਸਿੱਧਵਾਂ ਵਿਚਲਕ ਸੰਸਥਾਵਾਂ ਹੋਦ ਵਿਚ ਆਈਆਂ। ਮਾਣਯੋਗਾ ਟਰੇਸਟ ਵੱਲੋਂ "ਸਟੂਡੇਂਟ ਆਫ਼ ਦਾ ਦੀਅਰ" ਐਵਾਰਡ ਦੇ ਨਾਲ-ਨਾਲ ਬਾਨੀ ਦਿਵਸ ਯਾਦਗਾਰੀ ਵਜੀਡਿਆਂ ਵਿਚ ਵਿਦਾਅਕ, ਧਾਰਮਿਕ ਅਤੇ ਖੇਡ ਖੇਤਰ ਵਿਚ ਮੇਲ੍ਹਾਂ ਮਾਰਨ ਵਾਲੇ ਕੁੱਲ 58 ਵਿਦਿਆਰਥੀਆਂ ਨੂੰ 1,78000 ਰੁਪਏ ਦੀ ਰਾਸ਼ੀ ਦੇ ਸਰਵਜੀਤ ਕਰਮਾਮ ਕੀਤੇ ਗਏ ਮੁੱਖ ਮਹਿਮਾਨ ਨੂੰ ਸਰਵਜੀਤ ਕੌਰ ਮਾਣੂੰਤੇ ਨੇ ਪੂਜਨੀਕ ਬਾਨੀਆਂ ਨੂੰ ਨਿੱਘੀ ਸ਼ਰਧਾਂਜਲੀ ਦਿਦਿਆਂ ਮੌਜੂਦਾ ਟਰੇਸਟੀਜ਼ ਦੁਆਰਾ ਪੂਜਨੀਕ ਬਾਨੀਆਂ ਦੇ ਸੁਪਨਿਆਂ ਨੂੰ ਸਾਕਾਰ ਕਰਨ ਦੇ ਯਤਨਾਂ ਦੀ ਸ਼ਲਾਘਾ ਕੀਤੀ ਅਤੇ ਵਿਦਿਆਰਥਣਾਂ ਦੁਆਰਾ ਉੱਚ ਮੁਕਮਾ ਹਾਸਿਲ ਕਰਨ ਲਈ ਅਧਿਆਪਕਾਂ ਦੀ ਯੋਗ ਅਗਵਾਈ ਦਾ ਉਚੇਚੇ ਤੌਰ ਤੇ ਜ਼ਿਕਰ ਕੀਤਾ। ਵਿਸ਼ੇਸ਼ ਮਹਿਮਾਨ ਰਾਜਿੰਦਰ ਪਾਲ ਕੌਰ ਛੀਨਾ ਨੇ ਬਾਨੀਆਂ ਦੀ ਸੋਚ ਨੂੰ ਸਲਾਮ ਕੀਤਾ ਉਹਨਾਂ ਆਪਣੇ ਕਾਲਜ ਵਿਚ ਬਿਤਾਏ ਸੁਨਿਹਰੀ ਪਲਾਂ ਨੂੰ ਯਾਦ ਕਰਦਿਆਂ ਆਪਣੇ ਸੰਘਰਸ਼ਮਈ ਰਾਹ ਅਤੇ ਮੰਜ਼ਿਲ ਪ੍ਰਾਪਤੀ ਦੇ ਮੁਕਾਮ ਨੂੰ ਸਾਂਝਾ ਕੀਤਾ ਉਹਨਾਂ

ਰਦੇ ਹੋਏ ਪ੍ਰਬੰਧਕ ਤੇ ਪ੍ਰਿੰਸੀਪਲ।ਆਣਾ ਵਿਦੁਆਰਥਣਾਂ ਨੂੰ ਆਪਣੇ ਮਾਪੇ ਅਤੇ ਅਧਿਆਪਕਾਂ ਦਾ ਸਤਿਕਾਰ ਕਰਨ ਅਤੇ ਸਖ਼ਤ ਮਿਹਨਤ ਕਰਨ ਲਈ ਪ੍ਰੇਰਿਤ ਕੀਤਾ। ਸ੍ਰੀ ਗੁਰੂ ਹਰਿਗੋਬਿੰਦ ਉਜਾਗਰ ਹਰੀ ਟਰੇਸ਼ਟ ਦੇ ਸੈਕਟਰੀ ਅਮਰਜੀਤ ਸਿੰਘ, ਮੈਨੇਜਰ ਪਰਦੀਪ ਸਿੰਘ ਸੀਨੀਅਰ ਮੈਂਬਰ ਪ੍ਰੀਤਮ ਸਿੰਘ ਜੋਹਲ ਅਤੇ ਸਮੂਹ ਸੰਸਥਾਵਾਂ ਦੇ ਪ੍ਰਿੰਸੀਪਲ ਸਾਹਿਬਾਨ ਵੱਲੋਂ ਮੁੱਖ ਮਹਿਮਾਨ ਤੇ ਵਿਸ਼ੇਸ਼ ਮਹਿਮਾਨ ਨੂੰ ਯਾਦਗਾਰੀ ਰਿੰਨ ਡੇਟ ਕਰਦਿਆਂ ਸਨਮਾਨਿਤ ਕੀਤਾ ਗਿਆ। ਸਮਾਗਮ ਦੇ ਅੰਤਿਮ ਪੜਾਅ ਵਿਚ ਟਰੇਸਟ ਦੇ ਸਤਿਕਾਰਤ ਮੈਂਬਰ ਪ੍ਰੀਤਮ ਸਿੰਘ ਜੋਹਲ ਨੇ ਮਾਨਵਤਾ ਦੀ ਭਲਾਈ ਕਰ ਕੇ ਮਨੁੱਖਾ ਜਨਮ ਸਡਲ ਕਰਨ ਦੀ ਪ੍ਰੇਰਨਾ ਦਿੱਤੀ। ਸਮਾਗਮ ਦੇ ਅੰਤ 'ਚ ਗੁਰੂ ਕਾ ਲੰਗਰ ਅਤੇਟ ਵਰਤਾਇਆ ਗਿਆ। ਇਸ ਮੌਕੇ ਡਾਇਰੈਕਟਰ ਐਸ ਕੇ. ਨਾਇਕ, ਪ੍ਰਿੰ: ਸ਼ਵੇਤਾ ਚੰਡਾ, ਪ੍ਰਿੰ: ਪਵਨ ਸੂਦ, ਪ੍ਰਿੰ: ਕਰ, ਸੁਪਰਡੈਟ ਉੱਜਲ ਸਿੰਘ, ਸੁਪਰਡੈਟ ਉੱਜਲ ਸਿੰਘ, ਸੁਪਰਡੈਟ ਬਲਦੇਵ ਕੋਰ