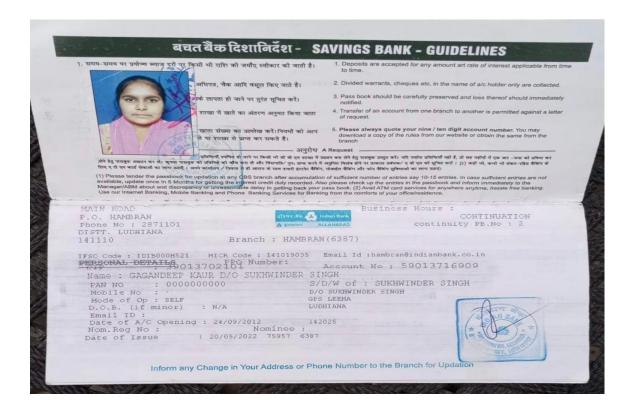

Academic Year:

2022-23

Fresh

Total Amoun Month Gender Applicant Course Student Name Sr.No Name 18898 25398 0 18898 6500 6500 ASHWINDER KAUR 10 M.A./MA English / 1Yr Fresh 548285 S/D/O -PARMINDER Female 1 SINGH 20723 0 14223 14223 6500 RAJINDER KAUR 6500 10 Fresh M.Com/M.com / 1Yr 456256 S/D/O -HARBANS Female 2 SINGH 18249 15249 15249 0 3000 3000 GAGANDEEP KAUR 10 Fresh B. A./B.A. B.Ed. / 1Yr Female 506137 S/D/O -GURPREET 3 SINGH 21496 18496 0 18496 3000 3000 10 B. Sc./B.Sc Medical / 1Yr Fresh JASPREET KAUR Female 4 S/D/O -KEWAL SINGH 21496 0 18496 18496 3000 10 3000 GURMEET KAUR Fresh B. Sc./B.Sc Medical / 1Yr Female 836962 S/D/O -JAGROOP 5 21496 18496 SINGH 18496 0 3000 3000 10 Fresh B. Sc./B.Sc Non-Medical / 1Yr RADHIKA S/D/O -Female 590776 6 SUNIL KUMAR 21496 18496 0 18496 3000 3000 10 MUSKANPREET B. Sc./B.Sc Non-Medical / 1Yr Fresh 655805 KAUR S/D/O -BALVIR Female 7 21496 18496 SINGH 0 18496 3000 3000 10 B. Sc./B.Sc Non-Medical / 1Yr Fresh ARSHDEEP KAUR Female S/D/O -BALVIR SINGH 8 35728 42728 0 35728 **Bachelor of Computer** 7000 7000 10 KAISHLEEN KAUR Fresh Application/BCA / 1Yr Female 831091 S/D/O -JATINDER 9 SINGH 42728 35728 35728 7000 **Bachelor of Computer** 7000 10 RAMANDEEP KAUR Fresh Female Application/BCA / 1Yr 473720 S/D/O -PARAMJEET 10 SINGH 42728 0 35728 35728 7000 Bachelor of Computer 7000 10 MANVEER KAUR Fresh Application/BCA / 1Yr Female 542893 S/D/O -KULDEEP 11 SINGH 42728 0 35728 35728 7000 7000 Bachelor of Computer 10 HARPREET KAUR Fresh Application/BCA / 1Yr Female 837106 S/D/O - JAGDEV 12 21496 18496 0 SINGH 18496 3000 B. Com./Bachelor in Commerce 3000 10 Fresh HARPREET KAUR Female / 1Yr 13 S/D/O -LAL SINGH 21496 18496 0 18496 3000 B. Com./Bachelor in Commerce Fresh 3000 AMANDEEP KAUR 10 Female 885416 S/D/O -SATPAL 14 0 18496 21496 SINGH 18496 3000 B. Com./Bachelor in Commerce Fresh 10 3000 PRABHJOT KAUR Female 11Yr 824879 S/D/O -BUTA SINGH 15

Academic Year :

2022-23

Application Type

Renewal

| Acade | nic Year :      | 2022-23                                     |                | Application Type :                            |                     | Renewal |      |                          |             |           |           |              |
|-------|-----------------|---------------------------------------------|----------------|-----------------------------------------------|---------------------|---------|------|--------------------------|-------------|-----------|-----------|--------------|
| Sr.Na | Applicant<br>ID | Student Name                                | Gender<br>Name | Course                                        | Application<br>Type | Month   | Rate | Maintenence<br>Allowance | Tuition Fee | Other Fee | Total Fee | Total Amount |
| 1     | 532754          | JASPREET KAUR<br>S/D/O -GURMEET<br>SINGH    | Female         | B. Sc./B.Sc. B.Ed. / 4Yr                      | Renewal             | 10      | 3000 | 3000                     | 15249       | 0         | 15249     | 18249        |
| 2     | 650075          | INDERPREET KAUR<br>S/D/O -LAKHVIR<br>SINGH  | Female         | B. Sc./B.Sc. B.Ed. / 2Yr                      | Renewal             | 10      | 3000 | 3000                     | 15249       | 0         | 15249     | 18249        |
| 3     | 568757          | GURBINDER KAUR<br>S/D/O -NIRMAL<br>SINGH    | Female         | B. Sc./B.Sc Non-Medical / 2Yr                 | Renewal             | 10      | 3000 | 3000                     | 18496       | 0         | 18496     | 21496        |
| 4     | 647523          | SUKHNEET KAUR<br>S/D/O -GURNAM<br>SINGH     | Female         | B. Sc./B.Sc Non-Medical / 2Yr                 | Renewal             | 10      | 3000 | 3000                     | 18496       | 0         | 18496     | 21496        |
| 5     | 685126          | AMANJOT KAUR<br>S/D/O -GURMIT<br>SINGH      | Female         | B. Sc./B.Sc Non-Medical / 2Yr                 | Renewal             | 10      | 3000 | 3000                     | 18496       | 0         | 18496     | 21496        |
| 6     | 661588          | 2/D/O -IMPOOL SUICH                         | Female         | B. Sc./B.Sc Non-Medical / 2Yr                 | Renewal             | 10      | 3000 | 3000                     | 18496       | 0         | 18496     | 21496        |
| 7     | 618386          | EKAMPREET KAUR<br>S/D/O -JASVIR SINGH       | Female         | Bachelor of Computer<br>Application/BCA / 2Yr | Renewal             | 10      | 7000 | 7000                     | 32450       | 0         | 32450     | 39450        |
| 8     | 664980          | SIMRAT KAUR S/D/O<br>-JAGSEER SINGH         | Female         | Bachelor of Computer<br>Application/BCA / 3Yr | Renewal             | 10      | 7000 | 7000                     | 33278       | 3 0       | 3327      | 8 40278      |
| 9     |                 | ARSHDEEP KAUR<br>S/D/O -PRITPAL<br>SINGH    | Female         | Bachelor of Computer<br>Application/BCA / 3Yr | Renewal             | 10      | 7000 | 7000                     | 33278       | 3 (       | 3327      | 8 40278      |
| 10    | 690707          | SIMARJEET KAUR<br>7 S/D/O -JAGTAR<br>SINGH  | Female         | Bachelor of Computer<br>Application/BCA / 3Yr | Renewal             | 10      | 7000 | 7000                     | 3327        | В         | 3327      | 8 40278      |
| 11    | 683592          | MANPREET KAUR<br>2 S/D/O -SWARN<br>SINGH    | Female         | M.A./MA Punjabi / 2Yr                         | Renewal             | 10      | 6500 | 6500                     | 1889        | 8         | 0 1889    | 98 25398     |
| 12    | 538988          | GURLEEN KAUR<br>5 S/D/O -SANTOKH<br>SINGH   | Female         | B. A./B.A. B.Ed. / 2Yr                        | Renewal             | 10      | 3000 | 3000                     | 1524        | 9         | 0 1524    | 19 18249     |
| 13    | 466282          | JASPREET KAUR<br>2 S/D/O -SARABJIT<br>SINGH | Female         | B. A./B.A. B.Ed. / 4Yr                        | Renewal             | 10      | 300  | 3000                     | 1524        | 19        | 0 152     | 18249        |
| 14    | 468747          | HARPREET KAUR<br>7 S/D/O -KARNAIL<br>SINGH  | Female         | B. A./B.A. B.Ed. / 4Yr                        | Renewal             | 10      | 300  | 0 300                    | 0 1524      | 19        | 0 152     | 49 1824      |