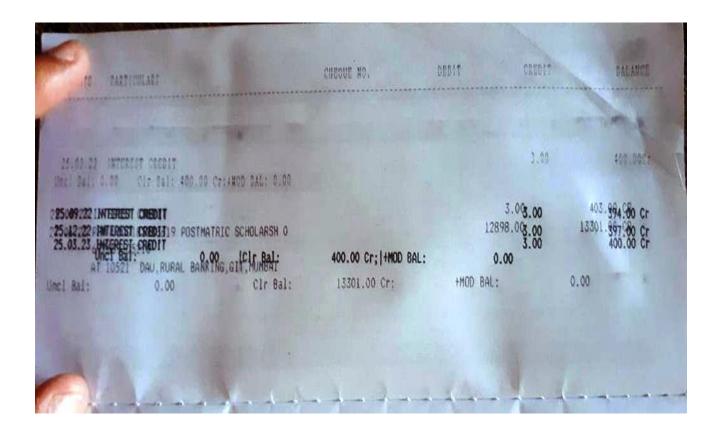

#### 2. SHDF SCHOLARSHIP 2022

Sidhwan Students got Sikh Human Development Foundation -2022 Scholarship.

Niskam Sikh Welfare Council, India in association with Sikh Human Development Foundation, USA awarded the SHDF, Scholarships 2022 to the students pursuing Professional Diploma, Degree, and Postgraduate courses in recognized Institution/ University in India. This scholarship is a source of motivation for the students to join professional courses. Two students from Khalsa College for Women, SidhwanKhurd qualified the written test and interview, and have been selected for the SHDF scholarship 2022. The students Kirandeep Kaur (BCA-III) and Mandeep Kaur (BCA-I) got 30000/-, and 25000/- respectively, from the Nishkam Sikh Welfare Council. The Principal Dr. Amandeep Kaur congratulated and motivated the students to get admission in professional courses for their bright future.