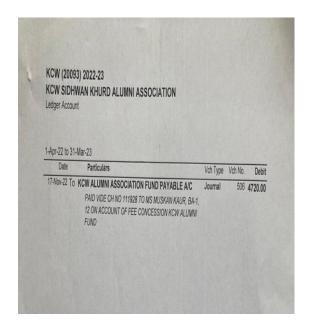

ਦੀ ਵਿਦਿਆਰਥਣ ਕਿਰਨਦੀਪ ਕੌਰ ਨੂੰ 30 ਹਜ਼ਾਰ ਤੇ ਮਨਦੀਪ ਕੌਰ ਬੀਸੀਏ ਭਾਗ ਪਹਿਲਾ ਨੇ 25 ਹਜ਼ਾਰ ਰੁਪਏ ਦੀ ਸਕਾਲਰਸ਼ਿਪ ਹਾਸਲ ਕੀਤੀ। ਇਸ ਮੌਕੇ ਸੰਸਥਾ ਦੇ ਪ੍ਰਿੰਸੀਪਲ ਡਾ. ਅਮਨਦੀਪ ਕੌਰ ਨੇ ਵਿਦਿਆਰਥਣਾਂ ਤੇ ਉਨ੍ਹਾਂ ਦੇ ਮਾਪਿਆਂ ਨੂੰ ਵਧਾਈ ਦਿੱਤੀ।









We are pleased to intimate you that you have been granted a scholarship of **Rs. 30000** /-.

The scholarship cheque will be presented to you in a CENTRE (mentioned above) in a Programme as per schedule given below:

| S.No | Centre   | Date & reporting time   | Venue       | Contact Person(s) for reaching the venue |
|------|----------|-------------------------|-------------|------------------------------------------|
| 1    | Amritsar | 18/3/2023<br>at 9.00 am | Auditorium, | Dr. Dalbir Singh Sogi - 8283819074       |

# 3. SCHOLARSHIP PROVIDED TO NEEDY STUDENT FROM ALUMNI FUND







### 4. STUDENT SCHOLARSHIP FUND (FEE CONCESSION)

|          |