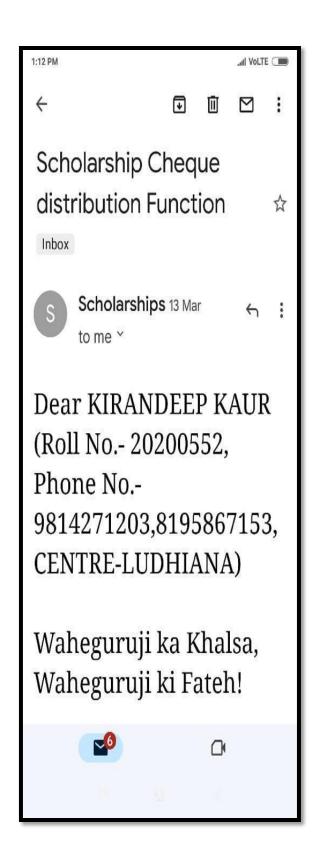

#### 2. SHDF SCHOLARSHIP 2022

Sidhwan Students got Sikh Human Development Foundation -2022 Scholarship.

Niskam Sikh Welfare Council, India in association with Sikh Human Development Foundation, USA awarded the SHDF, Scholarships 2022 to the students pursuing Professional Diploma, Degree, and Postgraduate courses in recognized Institution/ University in India. This scholarship is a source of motivation for the students to join professional courses. Two students from Khalsa College for Women, SidhwanKhurd qualified the written test and interview, and have been selected for the SHDF scholarship 2022. The students Kirandeep Kaur (BCA-III) and Mandeep Kaur (BCA-I) got 30000/-, and 25000/- respectively, from the Nishkam Sikh Welfare Council. The Principal Dr. Amandeep Kaur congratulated and motivated the students to get admission in professional courses for their bright future.