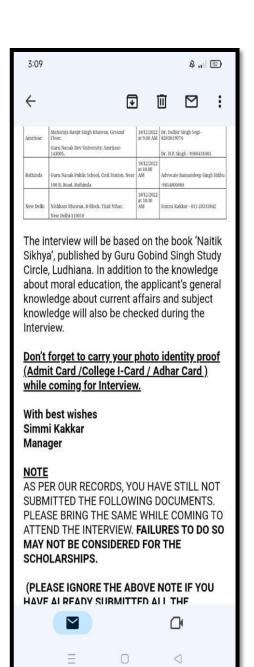

We are pleased to intimate you that you have been granted a scholarship of **Rs. 30000** /-.

The scholarship cheque will be presented to you in a CENTRE (mentioned above) in a Programme as per schedule given below:

| S.No | Centre   | Date & reporting time   | Venue       | Contact Person(s) for reaching the venue |
|------|----------|-------------------------|-------------|------------------------------------------|
| 1    | Amritsar | 18/3/2023<br>at 9.00 am | Auditorium, | Dr. Dalbir Singh Sogi - 8283819074       |