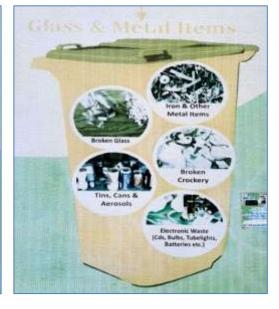

| Bank Name               | Account Type | Account Number    | Amount |
| The state of the s | The bank of Nova Scotia | C            | XXXX7524          | 895.33 |

#### **Best Practice II**

## **Eco-Friendly Environment**

## 1. Solid Waste Management







## Separate bins for different types of waste

#### 1.1 Aerobic Heap Composting



# 1.2 Vermi composting





## 1.3 Anaerobic Composting



## 1.4 Furnace outside the campus





## 1.5 Segregation area earmarked for Trash

## 2. Liquid Waste Management

## 2.1 Water Recharge System





#### 2.2 Rain Water Reuse in Lawn









#### Maintenance of Water Bodies, Drainage System, Fountains and Sprinklers.











# Khalsa College for Women, Sidhwan Khurd, Ludhiana

GREN AUDIT REPORT (2022 – 23) About the College: Established in 1950 at village Sidhwan Khurd, 30 km away from Ludhiana in lush green rural background. Khalsa College for Women, Sidhwan Khurd (Ludhiana) is a living testimony to the generosity of legendary donors Bhai Sahib Bhai Narain Singh ji and his wife Bebe Ram Kaur a