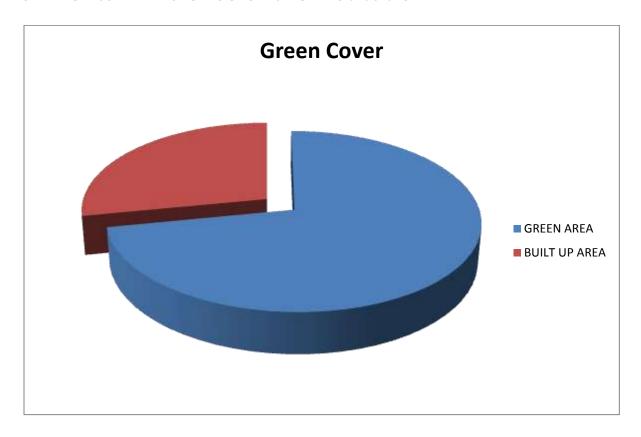

| Yellow<br>wasp             | North<br>America   |

| Sr.no | Picture of specimen |            |         |                         |                          |                              |
|-------|---------------------|------------|---------|-------------------------|--------------------------|------------------------------|
| 37    |                     | Arthropoda | Insecta | Oncopeltus<br>fasciatus | Milk weed<br>bug         | North-<br>Central<br>America |
| 38    |                     | Arthropoda | Insecta | Leclercqia              | Square<br>headed<br>wasp | Asia                         |
| 39    |                     | Arthropoda | Insecta | Polistes                | Paper wasp               | Asia                         |

## II. Environmental Ambience of the Institution:



Total Green Area 60.64%





#### **Marked Green Area and its location**

















The college classrooms are airy and well lighted and hardly need any artificial Lighting. The building lay-out facilitates optimum use of day light and proper ventilation. The college lawns and playground of the college is full of floral and faunal diversity. Herbal garden is

maintained. The Botanical Garden has a water body that houses floral and faunal species. The institution is a 'Tobacco Free Zone' Messages proclaiming the same have been put up.

Air quality is maintained as majority of staff and students commute by college buses or public transport. The institution is situated in lush green environment in rural region. No wood is burnt in cooking practice. Burning of dried leaves, wooden twig