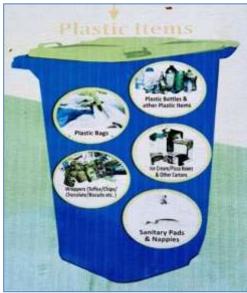

| Bank Name               | Account Type | Account Number    | Amount |
| The state of the s | The bank of Nova Scotia | C            | XXXX7524          | 895.33 |

#### **Best Practice II**

## **Eco-Friendly Environment**

## 1. Solid Waste Management







## Separate bins for different types of waste

#### 1.1 Aerobic Heap Composting



# 1.2 Vermi composting





## 1.3 Anaerobic Composting



## 1.4 Furnace outside the campus





## 1.5 Segregation area earmarked for Trash

## 2. Liquid Waste Management

## 2.1 Water Recharge System





#### 2.2 Rain Water Reuse in Lawn









#### Maintenance of Water Bodies, Drainage System, Fountains and Sprinklers.











# Khalsa College for Women, Sidhwan Khurd, Ludhiana

GREN AUDIT REPORT (2022 – 23) About the College: Established in 1950 at village Sidhwan Khurd, 30 km away from Ludhiana in lush green rural background. Khalsa College for Women, Sidhwan Khurd (Ludhiana) is a living testimony to the generosity of legendary donors Bhai Sahib Bhai Narain Singh ji and his wife Bebe Ram Kaur