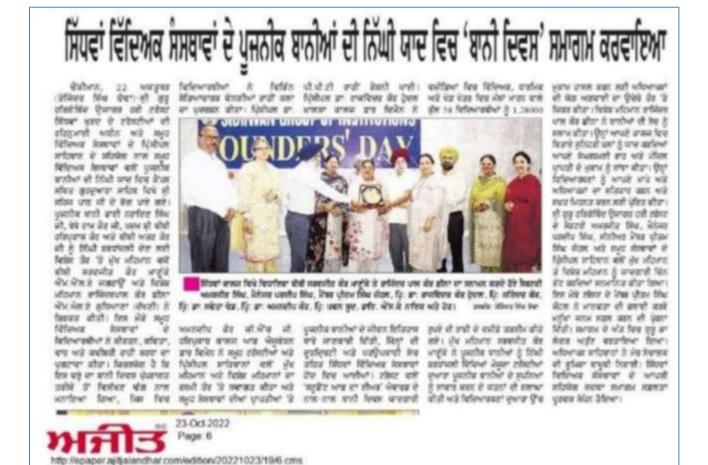

SAL |

ਨਿਯਮਾਂ ਦੀ ਉਲੰਘਣਾ ਕਰਨ ਵਾਲੇ ਨੂੰ ਪ੍ਰਿੰਸੀਪਲ ਆਪਣੀ ਮਰਜ਼ੀ ਅਨੁਸਾਰ ਜ਼ੁਰਮਾਨਾ ਕਰ ਸਕਦੇ ਹਨ।

#### FOUNDERS' DAY



On October 22, 2022, Sidhwan Group of Institutions under the aegis of SGHGU Hari Trust celebrated Founders' Day. The bhog ceremony in the sacred memory of the pioneers was conducted at the Gurudwara Sahib in the campus. Mrs. Sarabjit Kaur Manuke, MLA, Jagraon and Mrs. Rajinder Pal Kaur Chheena, MLA, Ludhiana (South) and an alumnus of our college graced the occasion as the Chief Guest and Guest of Honor respectively. The students from all sister institutions paid homage to the founders through Kirtan, Poetical recitation, Vaar and Kavishri. This year the legacy of the Founders was celebrated in a unique way as students gave expression to their talents through varied cultural items.





ਖ਼ਾਲਸਾ ਕਾਲਜ ਵਾਰ ਵਿਮੇਂਨ ਦੀਆਂ ਦੇ ਵਿਦਿਆਰਥਣਾਂ ਨੂੰ ਸਕਾਲਰਸ਼ਿਪ ਰਾਸ਼ੀ ਦੇ ਚੈੱਕ ਤਕਸੀਮ ਕਰਨ ਮੌਕੇ ਪ੍ਰਿੰਸੀਪਲ ਡਾ.

ਸਤੀਸ਼ ਗੁਪਤਾ, ਚੌਕੀਮਾਨ

ਖ਼ਾਲਸਾ ਕਾਲਜ ਫ਼ਾਰ ਵਿਮੈੱਨ ਦੀਆਂ ਦੇ ਵਿਦਿਆਰਥਣਾ ਨੇ ਸਿੱਖ ਹਿਊਮਨ ਡਵੈਲਪਮੈਂਟ ਸਕਾਲਰਸ਼ਿਪ ਦੀ ਸਕਾਲਰਸ਼ਿਪ ਹਾਸਲ ਕੀਤੀ।

ਇਹ ਸਕਾਲਰਸ਼ਿਪ ਸਿੱਖ ਵੈਲਫ਼ੇਅਰ ਕੌਂਸਲ, ਭਾਰਤ ਤੇ ਸਿੱਖ ਹਿਊਮਨ ਕਸਲ, ਭਾਰਤ ਤ ਸਿਖ ਹਿਦੂਮਨ ਛਾਉਡੇਸ਼ਨ, ਯੂਐੱਸਏ ਵੱਲੋਂ ਭਾਰਤ 'ਚ ਵਿੱਤੀ ਸਹਾਇਤਾ ਲਈ ਦਿੱਤੀ ਜਾਂਦੀ ਹੈ। ਸੰਸਥਾ ਦੇ ਪ੍ਰਿਸੀਸ਼ ਨੇ ਵਿਦਿਆਰਥਣਾ ਮੁਖੀ ਕਰਸ ਕਰ ਰਹੇ ਵਿਦਿਆਰਥੀਆਂ ਦੀ ਫ਼ਾਰ ਵਿਮੈਨ, ਸਿੱਧਵਾਂ ਖੁਰਦ ਦੀਆਂ ਦੇ ਨੂੰ ਵਧਾਈ ਦਿੱਤੀ।

- ਕਾਲਜ ਦੀਆਂ ਦੋ ਵਿਦਿਆਰਥਣਾਂ ਨੂੰ ਦਿੱਤੀ ਸਕਾਲਰਬਿਪ
- ਪ੍ਰਿਸੀਪਲ ਨੇ ਵਿਦਿਆਰਥਣਾਂ ਤੇ ਮਾਪਿਆਂ ਨੂੰ ਦਿੱਤੀ ਮੁਬਾਰਕਥਾਦ

ਵਿਦਿਆਰਥਣਾਂ ਨੇ ਲਿਖਤੀ ਇਮਤਿਹਾਨ ਤੇ ਇੰਟਰਵਿਊ ਪਾਸ ਕੀਤਾ ਤੇ ਇਨ੍ਹਾਂ ਵਿਦਿਆਰਥਣਾ ਦੀ ਚੋਣ ਐੱਸਐੱਚਡੀਐਂਡ ਸਕਾਲਗੀਜ਼ਪ 2022 ਲਈ ਹੋਈ। ਬੀਸੀਏ ਭਾਗ ਤੀਜਾ ਦੀ ਵਿਦਿਆਰਥਣ ਕਿਰਨਦੀਪ ਕੋਰ ਨੂੰ 30 ਹਜ਼ਾਰ ਤੇ ਮਨਦੀਪ ਕੌਰ ਬੀਸੀਏ ਭਾਗ ਪਹਿਲਾ ਨੇ 25 ਹਜ਼ਾਰ ਰੁਪਏ ਦੀ ਸਕਾਲਰਸ਼ਿਪ ਹ