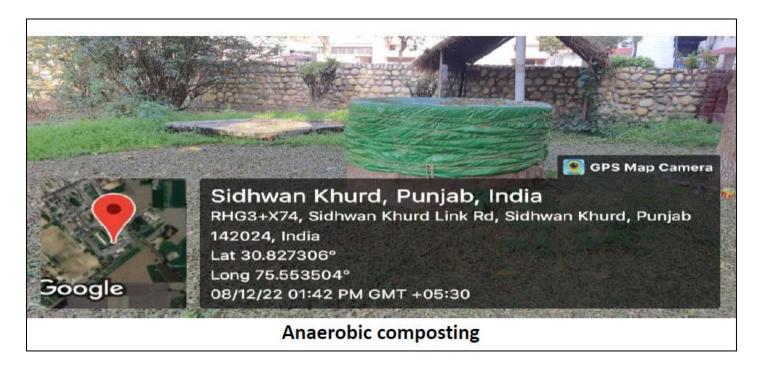

| Bank Name               | Account Type | Account Number    | Amount |
| The state of the s | The bank of Nova Scotia | C            | XXXX7524          | 895.33 |

#### **Best Practice II**

## **Eco-Friendly Environment**

## 1. Solid Waste Management







## Separate bins for different types of waste

#### 1.1 Aerobic Heap Composting



# 1.2 Vermi composting





## 1.3 Anaerobic Composting



## 1.4 Furnace outside the campus





## 1.5 Segregation area earmarked for Trash

## 2. Liquid Waste Management

## 2.1 Water Recharge System





#### 2.2 Rain Water Reuse in Lawn









#### Maintenance of Water Bodies, Drainage System, Fountains and Sprinklers.











# Khalsa College for Women, Sidhwan Khurd, Ludhiana

GREN AUDIT REPORT (2022 – 23) About the College: Established in 1950 at village Sidhwan Khurd, 30 km away from Ludhiana in lush green rural background. Khalsa College for Women, Sidhwan Khurd (Ludhiana) is a living testimony to the generosity of legendary donors Bhai Sahib Bhai Narain Singh ji and his wife Bebe Ram Kaur and later their daughter Padam Shree Awardee Bibi Harparkash Kaur and daughter in law Bibi Attar Kaur. It is one of the five educational instit