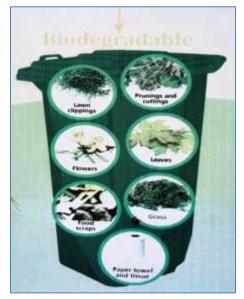

| Bank Name               | Account Type | Account Number    | Amount |
| The state of the s | The bank of Nova Scotia | C            | XXXX7524          | 895.33 |

#### **Best Practice II**

## **Eco-Friendly Environment**

## 1. Solid Waste Management







## Separate bins for different types of waste

#### 1.1 Aerobic Heap Composting



# 1.2 Vermi composting





## 1.3 Anaerobic Composting



## 1.4 Furnace outside the campus





## 1.5 Segregation area earmarked for Trash

## 2. Liquid Waste Management

## 2.1 Water Recharge System





#### 2.2 Rain Water Reuse in Lawn









#### Maintenance of Water Bodies, Drainage System, Fountains and Sprinklers.











# Khalsa College for Women, Sidhwan Khurd, Ludhiana

GREN AUDIT REPORT (2022 – 23) About the College: Established in 1950 at village Sidhwan Khurd, 30 km away from Ludhiana in lush green rural background. Khalsa College for Women, Sidhwan Khurd (Ludhiana) is a living testimony to the generosity of legendary donors Bhai Sahib Bhai Narain Singh ji and his wife Bebe Ram Ka