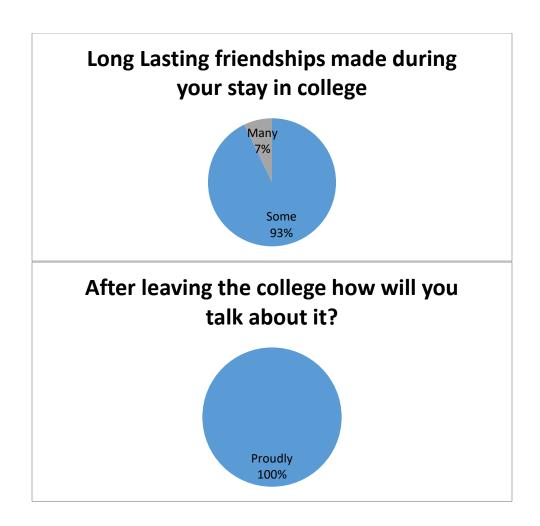

#### Long Lasting friendships made during your stay in college

#### After leaving the college how will you talk about it?