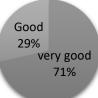

## FEEDBACK ANALYSIS SESSION 2023-24 CLASS –BSC MEDICAL STUDENTS-03

very good 100%