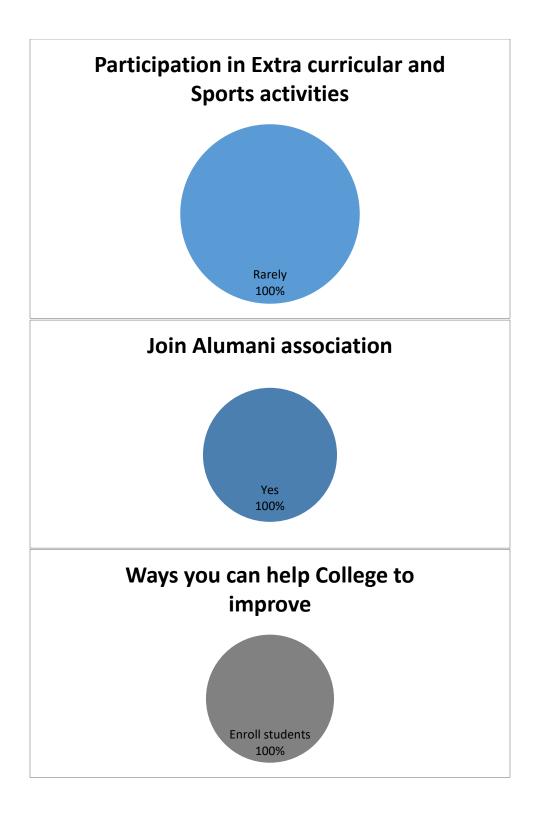

#### Join Alumani association

#### Ways you can help College to improve

Enroll denoting students books 50%

#### Participation in Extra curricular and Sports activities