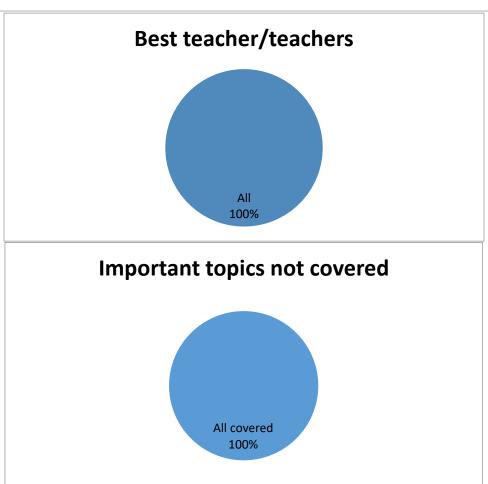

# FEEDBACK ANALYSIS SESSION 2023-24 CLASS –Bcom III STUDENTS-14

All covered 100%