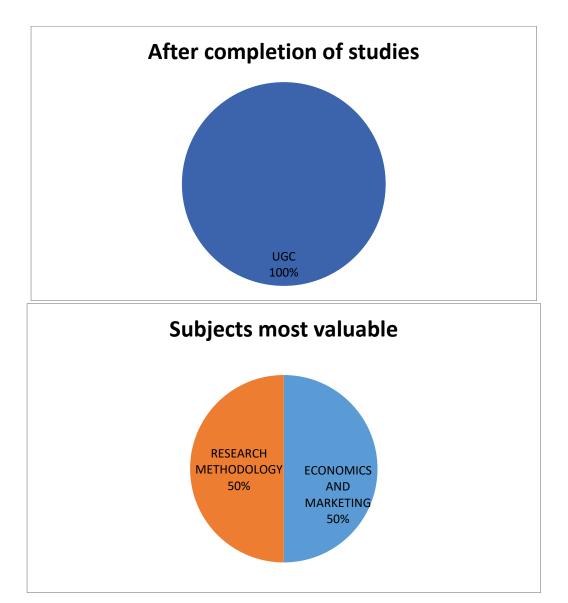

# FEEDBACK ANALYSIS SESSION 2023-24 CLASS –Bcom III STUDENTS-14

All covered 100%