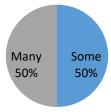

# Long Lasting friendships made during your stay in college Some 100% After leaving the college how will you talk about it? Proudly 100%