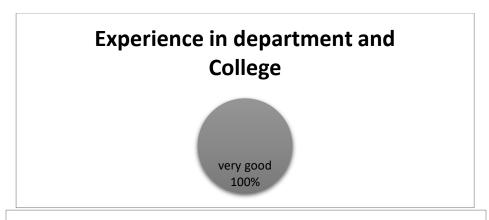

## FEEDBACK ANALYSIS SESSION 2023-24 CLASS –BSC MEDICAL STUDENTS-03

very good 100%