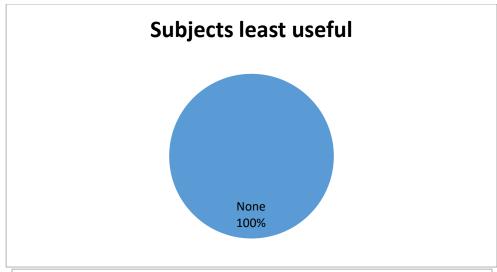

TS-07









#### ways personality has changed after enrollment











#### Participation in Extra curricular and Sports activities





### Long Lasting friendships made during your stay in college



#### After leaving the college how will you talk about it?



## FEEDBACK ANALYSIS SESSION 2023-24 CLASS –MA II ENGLISH STUDENTS-03







#### ways personality has changed after enrollment











#### Join Alumani association



#### Ways you can help College to improve

Enroll denoting students books 50%



#### Participation in Extra curricular and Sports activities





# Long Lasting friendships made during your stay in college Some 100% After leaving the college how will you talk about it? Proudly 100%

## FEEDBACK ANALYSIS SESSION 2023-24 CLASS –MA II PUNJABI STUDENTS-01











#### ways personality has changed after enrollment

















Meet students who have taken similar program at other institution







## FEEDBACK ANALYSIS SESSION 2023-24 CLASS –MCOM II STUDENTS-02



























Meet students who have taken similar program at other institution