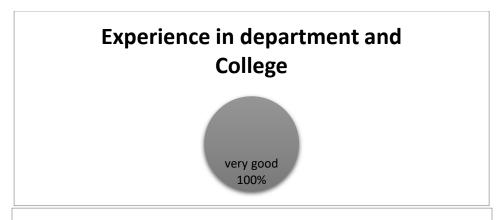

## FEEDBACK ANALYSIS SESSION 2023-24 CLASS –BSC MEDICAL STUDENTS-03

very good 100%