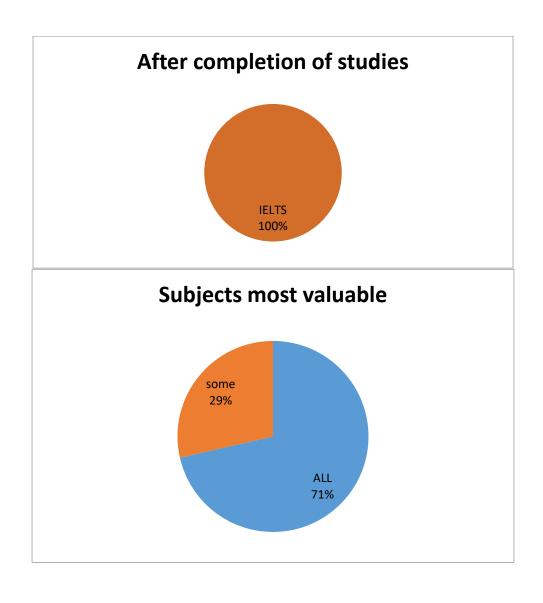

# FEEDBACK ANALYSIS SESSION 2023-24 CLASS –Bcom III STUDENTS-14

All covered 100%