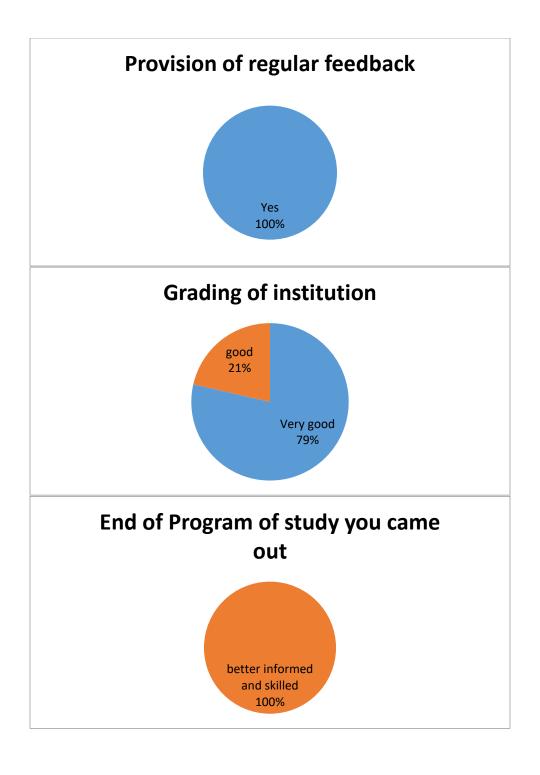

#### Like to keep in touch with College and department

Has your time at the institute been intellectually enriching

Long Lasting friendships made during your stay in college

Meet students who have taken similar program at other institution

Has your time at the institute been intellectually enriching