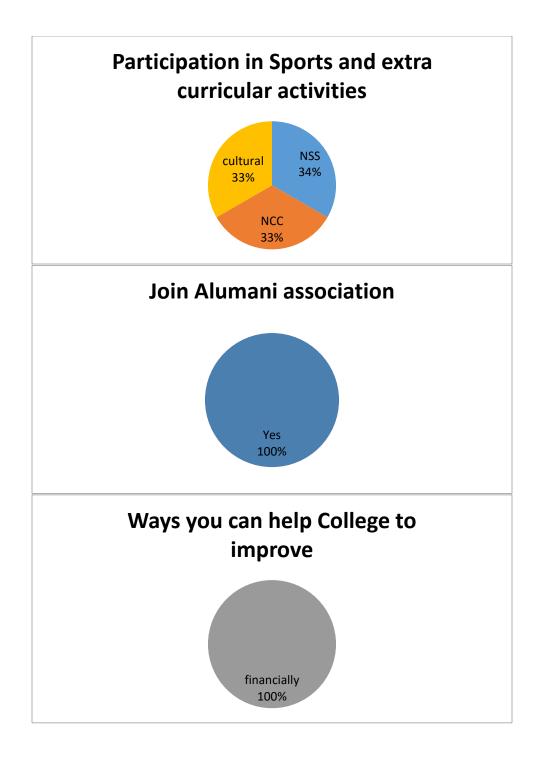

#### Join Alumani association

#### Ways you can help College to improve

Enroll denoting students books 50%

#### Participation in Extra curricular and Sports activities