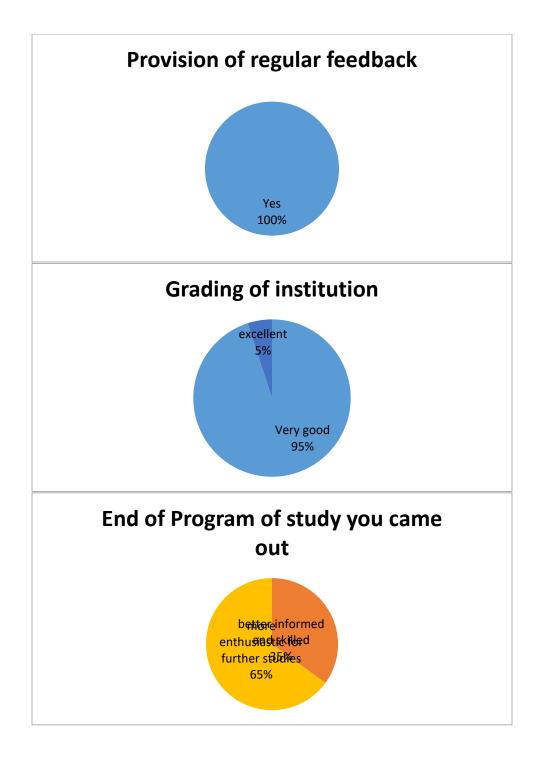

### Has your time at the institute been intellectually enriching

# Long Lasting friendships made during your stay in college Some 100% After leaving the college how will you talk about it? Proudly 100%