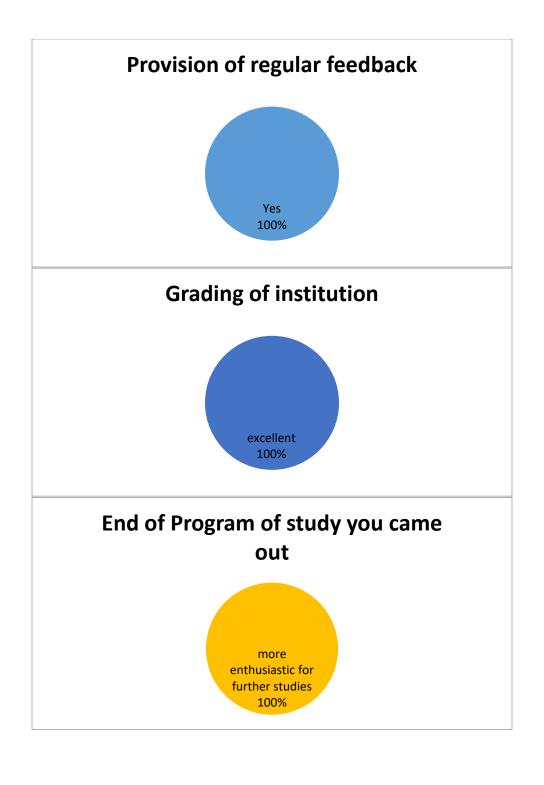

### Meet students who have taken similar program at other institution





# Long Lasting friendships made during your stay in college Some 100% After leaving the college how will you talk about it? Proudly 100%

## FEEDBACK ANALYSIS SESSION 2023-24 CLASS –BSC NON-MEDICAL STUDENTS-07









#### ways personality has changed after enrollment











#### Participation in Extra curricular and Sports activities





### Long Lasting friendships made during your stay in college



#### After leaving the college how will you talk about it?



## FEEDBACK ANALYSIS SESSION 2023-24 CLASS –MA II ENGLISH STUDENTS-03







#### ways personality has changed after enrollment











#### Join Alumani association



#### Ways you can help College to improve

Enroll denoting students books 50%



#### Participation in Extra curricular and Sports activities





# Long Lasting friendships made during your stay in college Some 100% After leaving the college how will you talk about it? Proudly 100%

## FEEDBACK ANALYSIS SESSION 2023-24 CLASS –MA II PUNJABI STUDENTS-01











#### ways personality has changed after enrollment

















Meet students who have taken similar program at other institution







## FEEDBACK ANALYSIS SESSION 2023-24 CLASS –MCOM II STUDENTS-02



























Meet students who have taken similar program at other institution