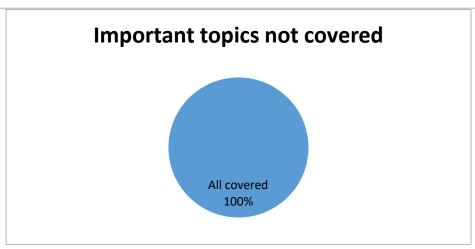

# FEEDBACK ANALYSIS SESSION 2023-24 CLASS –Bcom III STUDENTS-14

All covered 100%