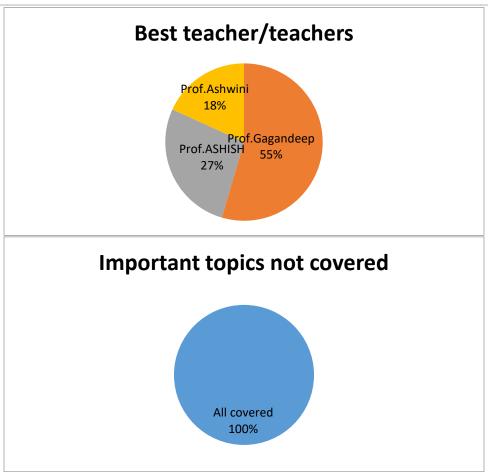

# FEEDBACK ANALYSIS SESSION 2023-24 CLASS –Bcom III STUDENTS-14

All covered 100%