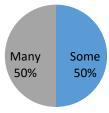

# Long Lasting friendships made during your stay in college Some 100% After leaving the college how will you talk about it? Proudly 100%