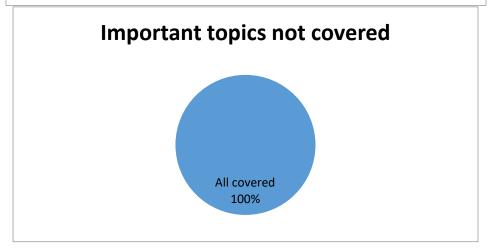

# FEEDBACK ANALYSIS SESSION 2023-24 CLASS –Bcom III STUDENTS-14

All covered 100%