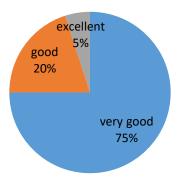

## FEEDBACK ANALYSIS SESSION 2023-24 CLASS –BSC MEDICAL STUDENTS-03

very good 100%