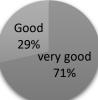

## FEEDBACK ANALYSIS SESSION 2023-24 CLASS –BSC MEDICAL STUDENTS-03

very good 100%