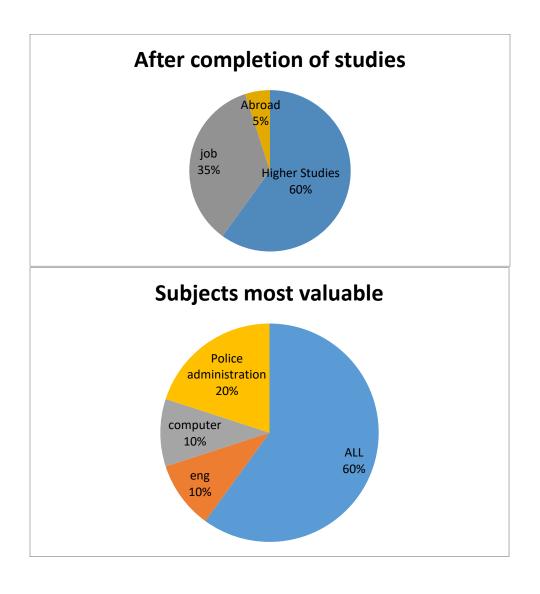

## KHALSA COLLEGE FOR WOMEN SIDHWAN KHURD



FEEDBACK ANALYSIS
SESSION 2023-24

## FEEDBACK ANALYSIS SESSION 2023-24 CLASS –BA III STUDENTS-20













#### ways personality has changed after enrollment



#### Like to keep in touch with College and department



#### matters of interaction with the administration



#### Provision of help and training in library use











#### Participation in Extra curricular and Sports activities



Has your time at the institute been intellectually enriching



#### Long Lasting friendships made during your stay in college



#### After leaving the college how will you talk about it?



#### Meet students who have taken similar program at other institution



## FEEDBACK ANALYSIS SESSION 2023-24 CLASS –BCA III STUDENTS-20













#### ways personality has changed after enrollment



#### Like to keep in touch with College and department







#### Provision of help and training