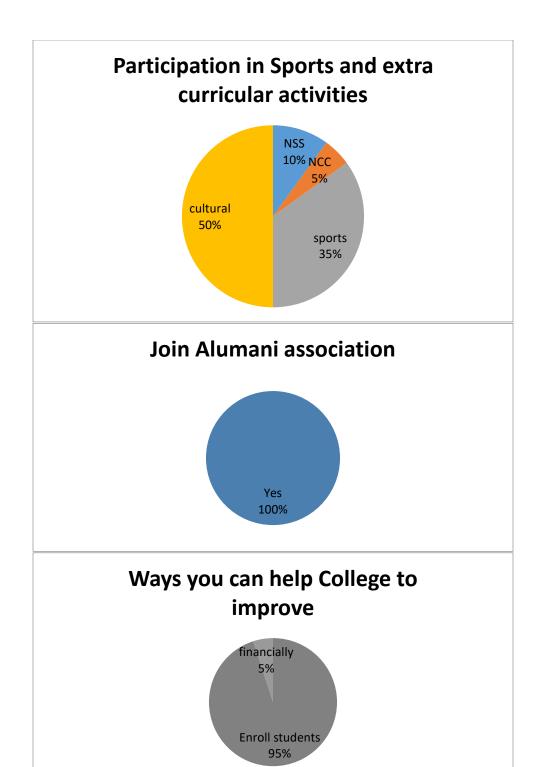

#### Join Alumani association

#### Ways you can help College to improve

Enroll denoting students books 50%

#### Participation in Extra curricular and Sports activities