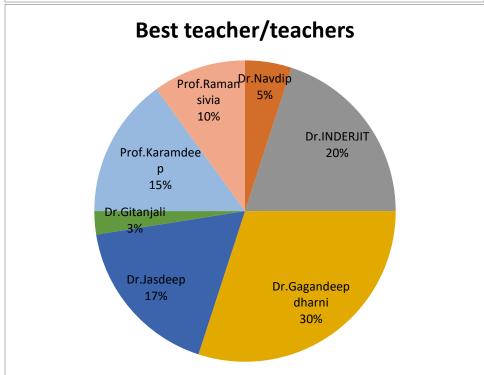

## KHALSA COLLEGE FOR WOMEN SIDHWAN KHURD



FEEDBACK ANALYSIS
SESSION 2023-24

## FEEDBACK ANALYSIS SESSION 2023-24 CLASS –BA III STUDENTS-20













#### ways personality has changed after enrollment



#### Like to keep in touch with College and department



#### matters of interaction with the administration



#### Provision of help and training in library use











#### Participation in Extra curricular and Sports activities



Has your time at the institute been intellectually enriching



#### Long Lasting friendships made during your stay in college



#### After leaving the college how will you talk about it?



#### Meet students who have taken similar program at other institution



## FEEDBACK ANALYSIS SESSION 2023-24 CLASS –BCA III STUDENTS-20













#### ways personality has changed after enrollment



#### Like to keep in touch with College and department







#### Provision of help and training in l