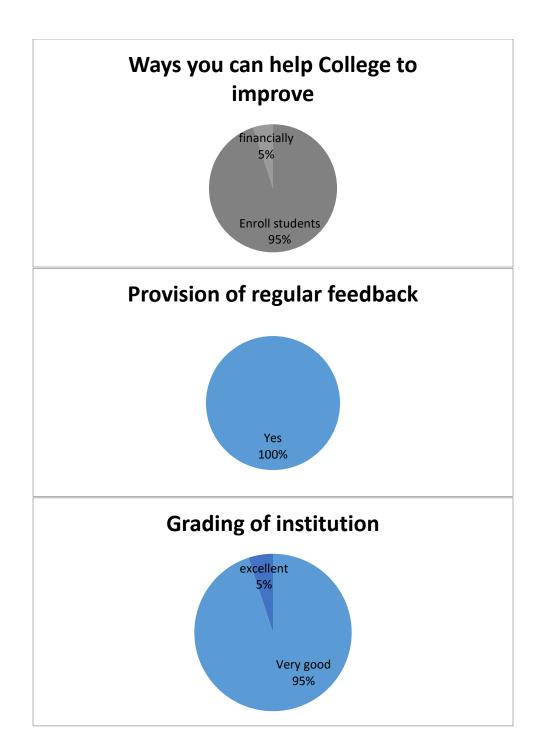

## KHALSA COLLEGE FOR WOMEN SIDHWAN KHURD



FEEDBACK ANALYSIS
SESSION 2023-24

## FEEDBACK ANALYSIS SESSION 2023-24 CLASS –BA III STUDENTS-20













#### ways personality has changed after enrollment



#### Like to keep in touch with College and department



#### matters of interaction with the administration



#### Provision of help and training in library use











#### Participation in Extra curricular and Sports activities



Has your time at the institute been intellectually enriching



#### Long Lasting friendships made during your stay in college



#### After leaving the college how will you talk about it?



#### Meet students who have taken similar program at other institution



## FEEDBACK ANALYSIS SESSION 2023-24 CLASS –BCA III STUDENTS-20













#### ways personality has changed after enrollment



#### Like to keep in touch with College and department







#### Provision of help and training in library use



#### **Comments on the Social atmosphere**











#### Has your time at the institute been intellectually enriching



#### Meet students who have taken similar program at other institution



#### Long Lasting fr