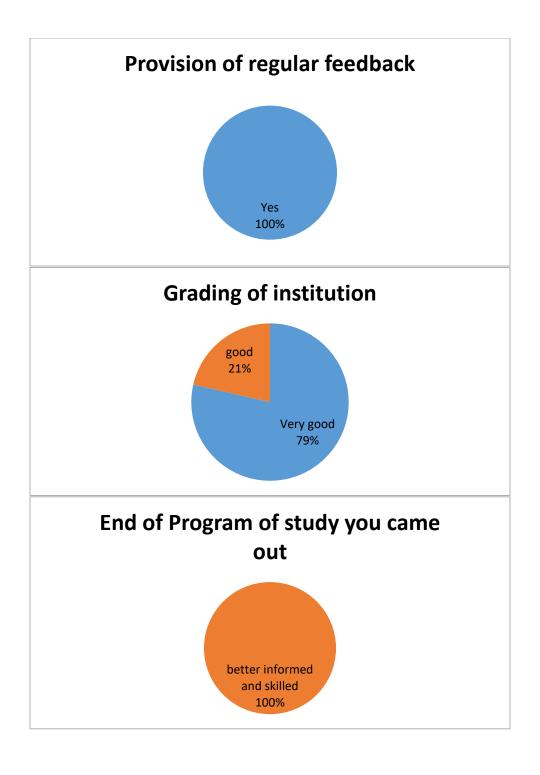

her institution



## FEEDBACK ANALYSIS SESSION 2023-24 CLASS –BCA III STUDENTS-20













#### ways personality has changed after enrollment



#### Like to keep in touch with College and department







#### Provision of help and training in library use



#### **Comments on the Social atmosphere**











#### Has your time at the institute been intellectually enriching



#### Meet students who have taken similar program at other institution



#### Long Lasting friendships made during your stay in college



#### After leaving the college how will you talk about it?



# FEEDBACK ANALYSIS SESSION 2023-24 CLASS –Bcom III STUDENTS-14







All covered 100%





#### ways personality has changed after enrollment



#### Like to keep in touch with College and department













Has your time at the institute been intellectually enriching



Long Lasting friendships made during your stay in college







Meet students who have taken similar program at other institution



Has your time at the institute been intellectually enriching





## FEEDBACK ANALYSIS SESSION 2023-24 CLASS –BABED 4 STUDENTS-04













Like to keep in touch with College and department









#### Join Alumani association



#### Ways you can help College to improve

Enroll denoting students books 50%



#### Participation in Extra curricular and Sports activities



### Has your time at the institute been intellectually enriching



# Long Lasting friendships made during your stay in college Some 100% After leaving the college how will you talk about it? Proudly 100%

## FEEDBAC