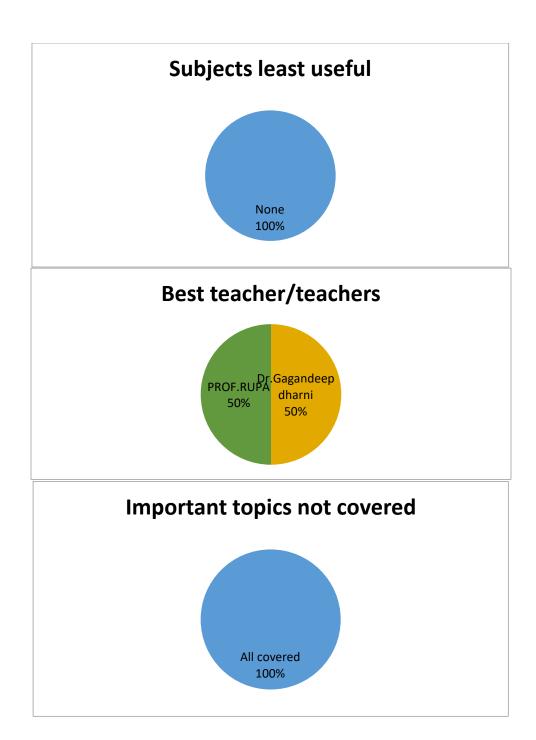

# FEEDBACK ANALYSIS SESSION 2023-24 CLASS –Bcom III STUDENTS-14

All covered 100%