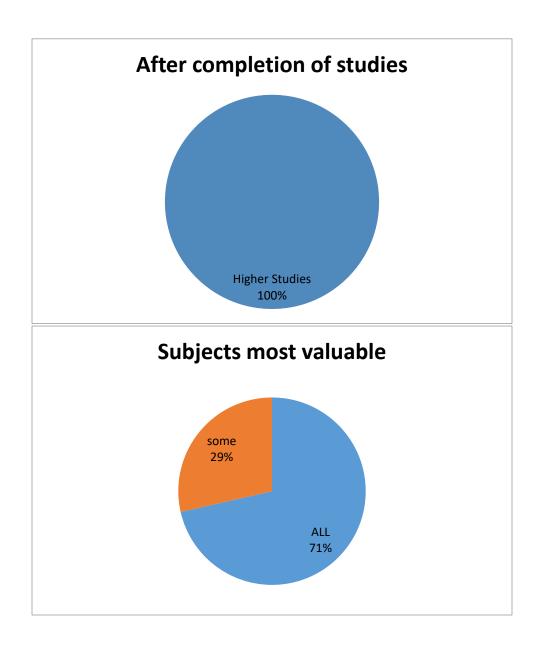

ENTS-07









#### ways personality has changed after enrollment











#### Participation in Extra curricular and Sports activities





### Long Lasting friendships made during your stay in college



#### After leaving the college how will you talk about it?



## FEEDBACK ANALYSIS SESSION 2023-24 CLASS –MA II ENGLISH STUDENTS-03







#### ways personality has changed after enrollment











#### Join Alumani association



#### Ways you can help College to improve

Enroll denoting students books 50%



#### Participation in Extra curricular and Sports activities





# Long Lasting friendships made during your stay in college Some 100% After leaving the college how will you talk about it? Proudly 100%

## FEEDBACK ANALYSIS SESSION 2023-24 CLASS –MA II PUNJABI STUDENTS-01











#### ways personality has changed after enrollment

















Meet students who have taken similar program at other institution







## FEEDBACK ANALYSIS SESSION 2023-24 CLASS –MCOM II STUDENTS-02



























Meet students who have taken similar program at other institution