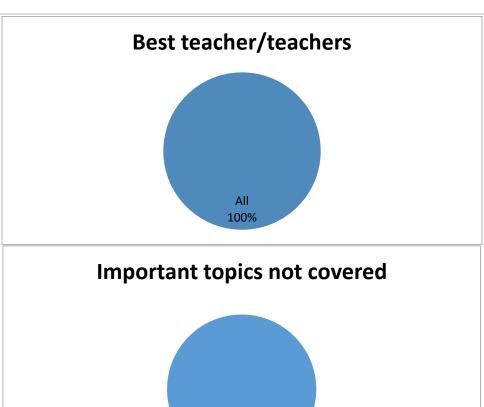

# FEEDBACK ANALYSIS SESSION 2023-24 CLASS –Bcom III STUDENTS-14

All covered 100%