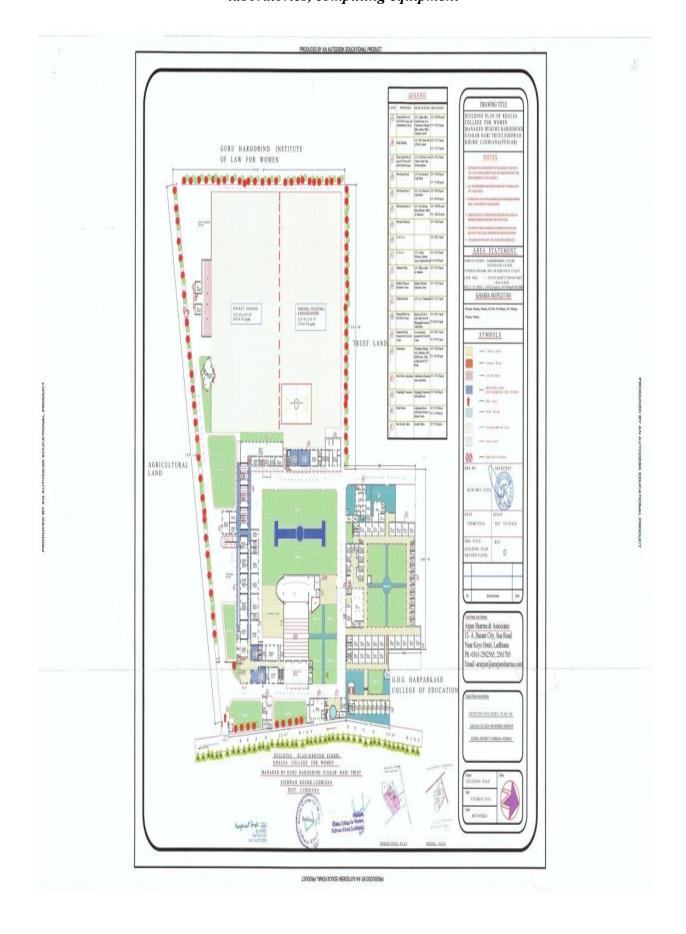

# 4.1.1Infrastructure and physical facilities for teaching- learning. viz., classrooms, laboratories, computing equipment