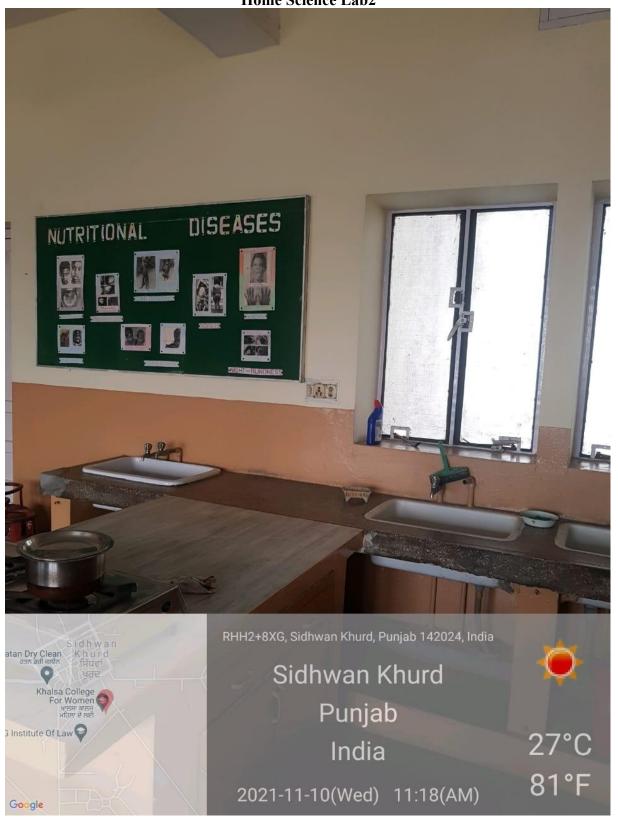

#### Wifi Receiver

NSS Room

**Home Science Lab 1** 

**Home Science Lab2** 

**Home Science Lab 3** 

NSS Room