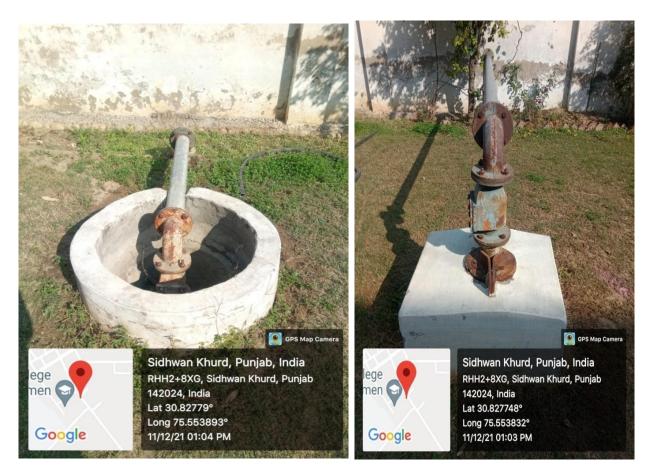

**Reference Book SectionOutside)** 



**Refrance Room In Library(Inside)** 



Water cooler area near library



**Minority Students Conference Room Minority Students** Conference Room

**Minority Students Conference Room (Inside)** 





**Seminar Room** 



Washroom in gallery area



**Bursar Room** 



**Gents Washroom (Ground Floor)** 



Photographer Room(inside)



Bibi Attar Kaur Hall(LCD)



Bibi Attar Kaur Hall



Bibi Attar Kaur Hall washroom



Server Room



# **Badmenton Ground near chamistry Lab**



#### Wifi Receiver





NSS Room



**Home Science Lab 1** 



**Home Science Lab2** 



**Home Science Lab 3** 



NSS Room



#### **Ambulance**



#### **Firewall**



Language Lab



#### ICT Lab



#### Canteen



## Pathways









# Water Harvesting/Borewell Recharge



Camera



## Ramp





# Slopes





# Lawns water falls from pipes



# Manure pits





#### No Plastic Zone





For Field Water





## Organic Farming





## Dustbins



### LED Bulbs



#### Birds Nest



No Tobacco Zone





### Ambulance



Common Room



# Dispensary



# Drums filled with compost



### Solid Waste



#### **Dustbins**



#### Herbal Garden



## **Beautification of lawns**













**Botanical Garden** 



## Helpline No.



## Maintaince of water body



## **Fire Extinguishes**





#### Sound System



## **Bio metric Attendance**



## Sanitizer



**Charitable Hospital** 



Non -teaching Quarters



Teaching Staff Hostel



Common room



#### Cctv cameras









For Divyang