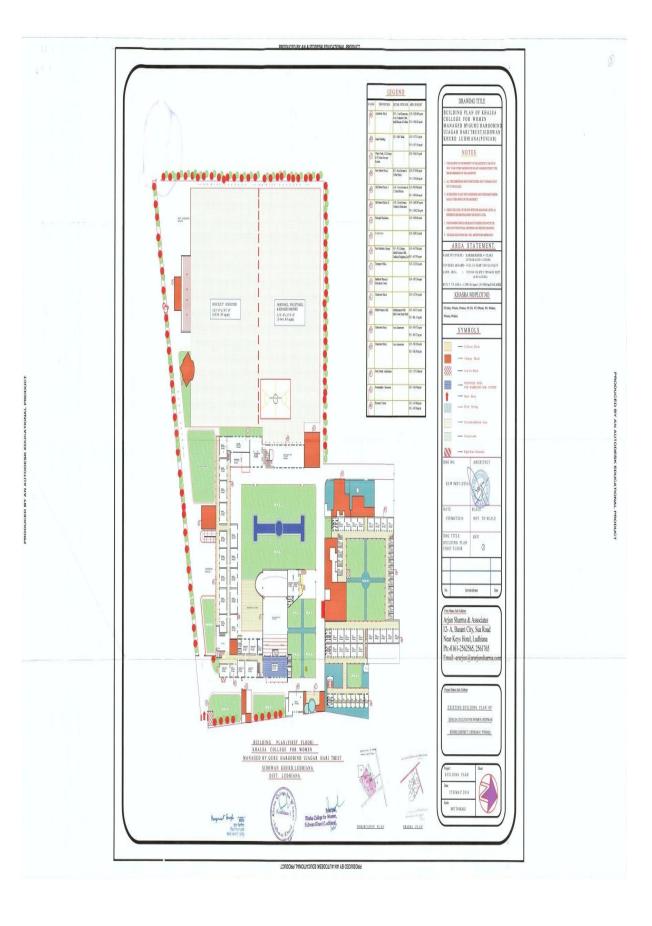

# 4.1.1Infrastructure and physical facilities for teaching- learning. viz., classrooms, laboratories, computing equipment