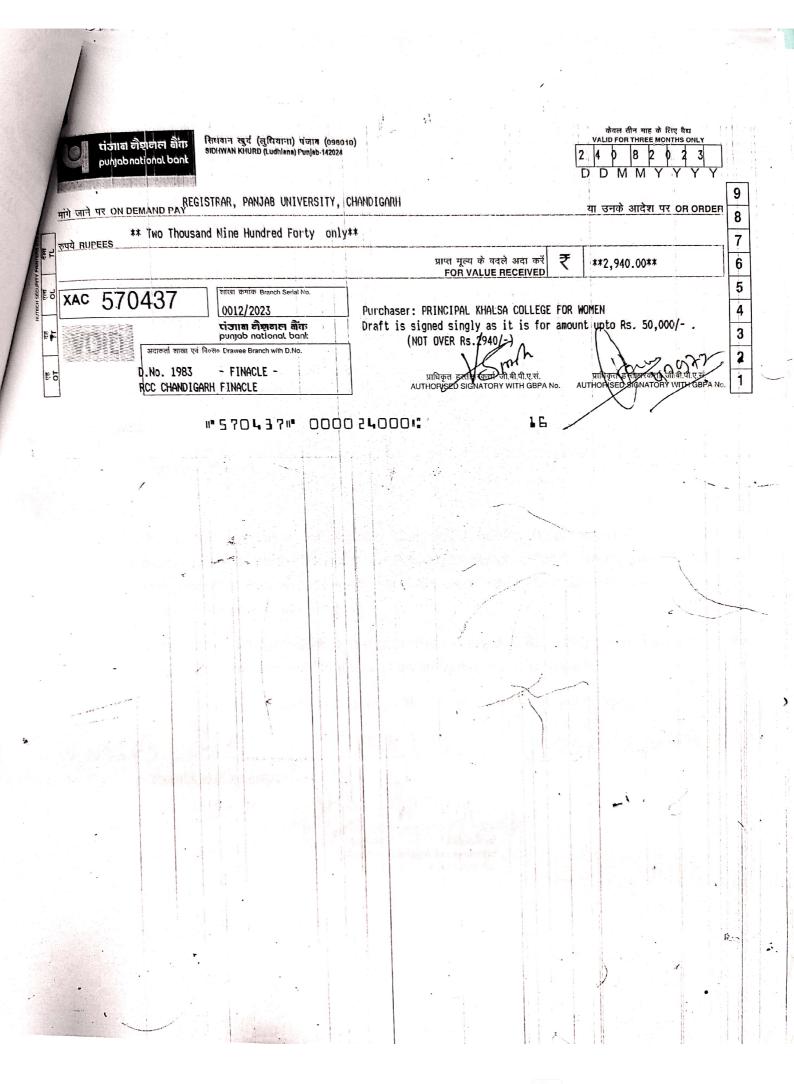

#### Received with thanks from Khalsa College For Women, Ludhiana, Punjab

A sum of Rupees Five Thousand Nine Hundred Only by Cheque No/DD No/RTGS No. PUNBH23063011563 Dated 2023-03-04 drawn on PUNJAB NATIONAL BANK Payable at Gandhinagar Gujarat towards N-LIST Annual Membership Fee for the financial year 2022-23.

Rs. 5900

Sincerely Yours

Administrative Officer(Finance)

This receipt is valid on realization of Cheque and DD. Subject to Gandhinagar(Gujarat) jurisdiction only Online Printed Date: 2024-11-29 06:29:06 INFLIBNET Ref No: INF/N-LIST/2023/2559