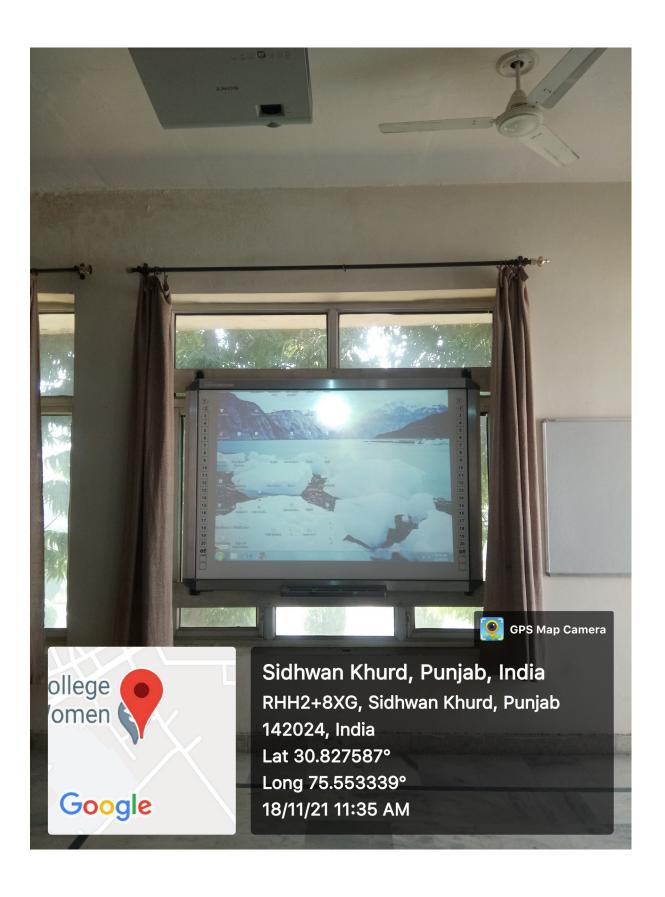

## 4.1.3 Number of classrooms and seminar halls with ICT- enabled facilities such as smart class, LMS, etc.

Class room cum Lab 1

#### Class room cum Lab 2

Class room cum Lab 3

Room 6

Room 8