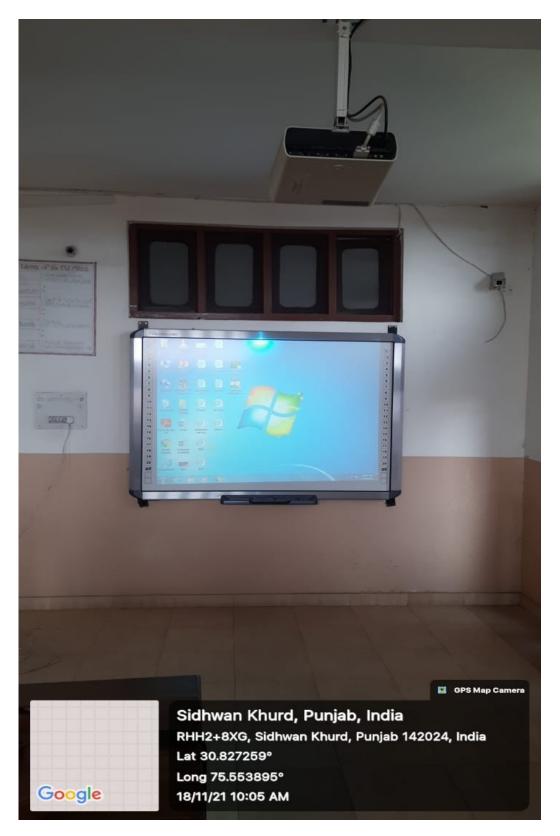

## 4.1.3 Number of classrooms and seminar halls with ICT- enabled facilities such as smart class, LMS, etc.

Class room cum Lab 1

#### Class room cum Lab 2

Class room cum Lab 3

Room 6

Room 8