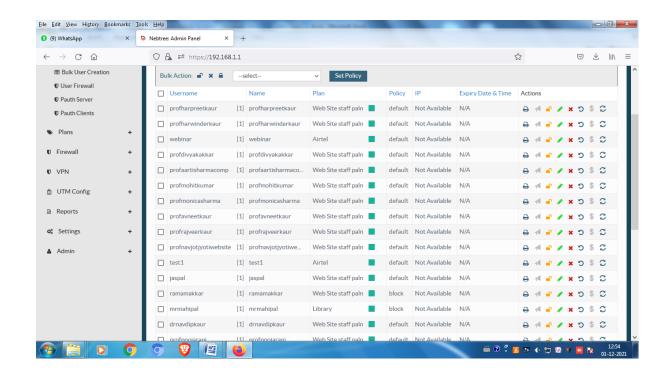

## 4.1.3 Number of classrooms and seminar halls with ICT- enabled facilities such as smart class, LMS, etc.

Class room cum Lab 1



#### Class room cum Lab 2



Class room cum Lab 3





Room 6





Room 8







### Seminar Hall

































### Bandwidth of internet connection in the Institution































## Khalsa College for Women, Sidhwan Khurd Notice

The Faculty members of Computer Science/ Commerce/Science (Medical – Non- Medical ) are instructed to collect the registration form from the Supdt office for internet user name and password / Wifi access on their Mobiles (Only for Teaching Purposes) and submit to Mr Sanjay .

Office copy

JBEIPG0352L1ZS AEIPG0352L

Ph.:

+919396370007

## FIRER PLI

|            |                                                                                                                                          |                    | FIBER 8         | AIR    | FIBER IN                     | TER        | NET SER                          | VICES |                      |                         |