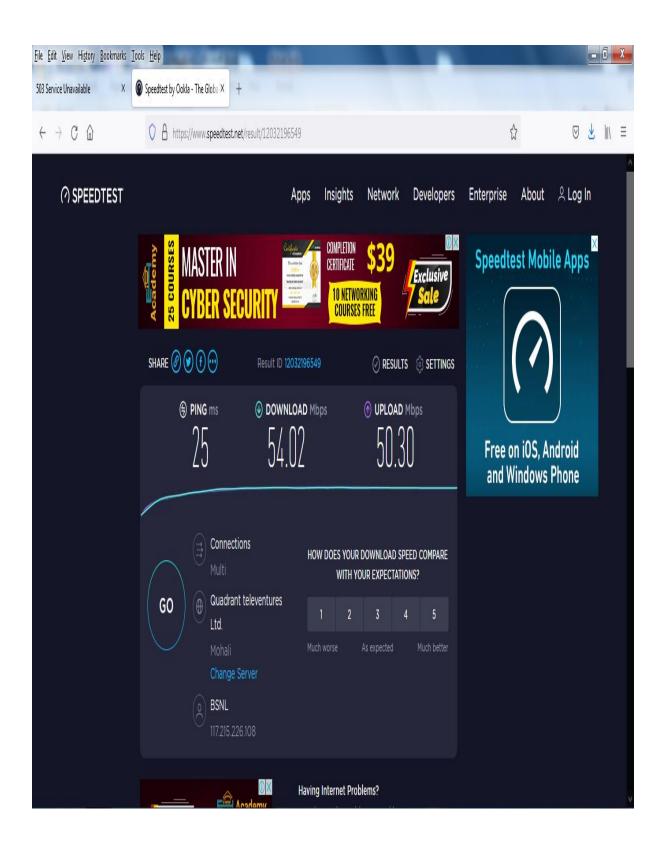

## 4.1.3 Number of classrooms and seminar halls with ICT- enabled facilities such as smart class, LMS, etc.

Class room cum Lab 1



#### Class room cum Lab 2



Class room cum Lab 3





Room 6





Room 8







### Seminar Hall

































### Bandwidth of internet connection in the Institution































## Khalsa College for Women, Sidhwan Khurd Notice

The Faculty members of Computer Science/ Commerce/Science (Medical – Non- Medical ) are instructed to collect the registration form from the Supdt office for internet user name and password / Wifi access on their Mobiles (Only for Teaching Purposes) and submit to Mr Sanjay .

Office copy

JBEIPG0352L1ZS AEIPG0352L

Ph.:

+919396370007

## FIRER PLI

|            |                                                                                                                                          |                    | FIBER 8         | AIR    | FIBER IN                     | TER        | NET SER                          | VICES |                      |                         |