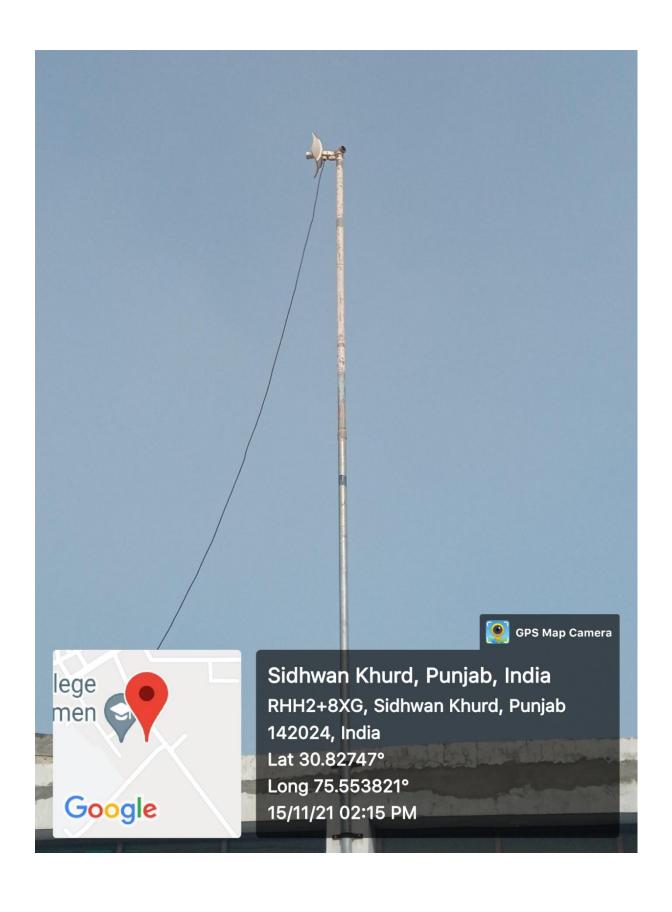

## 4.1.3 Number of classrooms and seminar halls with ICT- enabled facilities such as smart class, LMS, etc.

Class room cum Lab 1



#### Class room cum Lab 2



Class room cum Lab 3





Room 6





Room 8







### Seminar Hall

































### Bandwidth of internet connection in the Institution































## Khalsa College for Women, Sidhwan Khurd Notice

The Faculty members of Computer Science/ Commerce/Science (Medical – Non- Medical ) are instructed to collect the registration form from the Supdt office for internet user name and password / Wifi access on their Mobiles (Only for Teaching Purposes) and submit to Mr Sanjay .

Office copy

JBEIPG0352L1ZS AEIPG0352L

Ph.:

+919396370007

## FIRER PLI

|            |                                                                                                                                          |                    | FIBER 8         | AIR    | FIBER IN                     | TER        | NET SER                          | VICES |                      |                         |