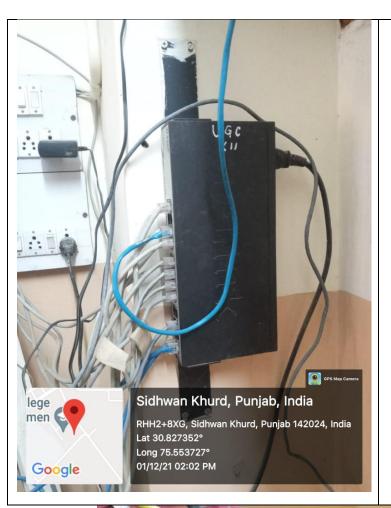

## 4.1.3 Number of classrooms and seminar halls with ICT- enabled facilities such as smart class, LMS, etc.

Class room cum Lab 1



#### Class room cum Lab 2



Class room cum Lab 3





Room 6





Room 8







### Seminar Hall

































### Bandwidth of internet connection in the Institution































## Khalsa College for Women, Sidhwan Khurd Notice

The Faculty members of Computer Science/ Commerce/Science (Medical – Non- Medical ) are instructed to collect the registration form from the Supdt office for internet user name and password / Wifi access on their Mobiles (Only for Teaching Purposes) and submit to Mr Sanjay .

Office copy

JBEIPG0352L1ZS AEIPG0352L

Ph.:

+919396370007

## FIRER PLI

|            |                                                                                                                                          |                    | FIBER 8         | AIR    | FIBER IN                     | TER        | NET SER                          | VICES |                      |                         |