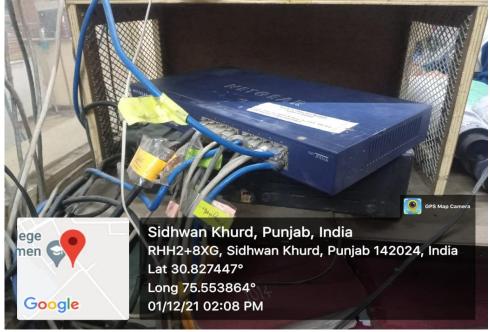

## 4.1.3 Number of classrooms and seminar halls with ICT- enabled facilities such as smart class, LMS, etc.

Class room cum Lab 1



#### Class room cum Lab 2



Class room cum Lab 3





Room 6





Room 8







### Seminar Hall

































### Bandwidth of internet connection in the Institution































## Khalsa College for Women, Sidhwan Khurd Notice

The Faculty members of Computer Science/ Commerce/Science (Medical – Non- Medical ) are instructed to collect the registration form from the Supdt office for internet user name and password / Wifi access on their Mobiles (Only for Teaching Purposes) and submit to Mr Sanjay .

Office copy

JBEIPG0352L1ZS AEIPG0352L

Ph.:

+919396370007

## FIRER PLI

|            |                                                                                                                                          |                    | FIBER 8         | AIR    | FIBER IN                     | TER        | NET SER                          | VICES |                      |                         |                                            |