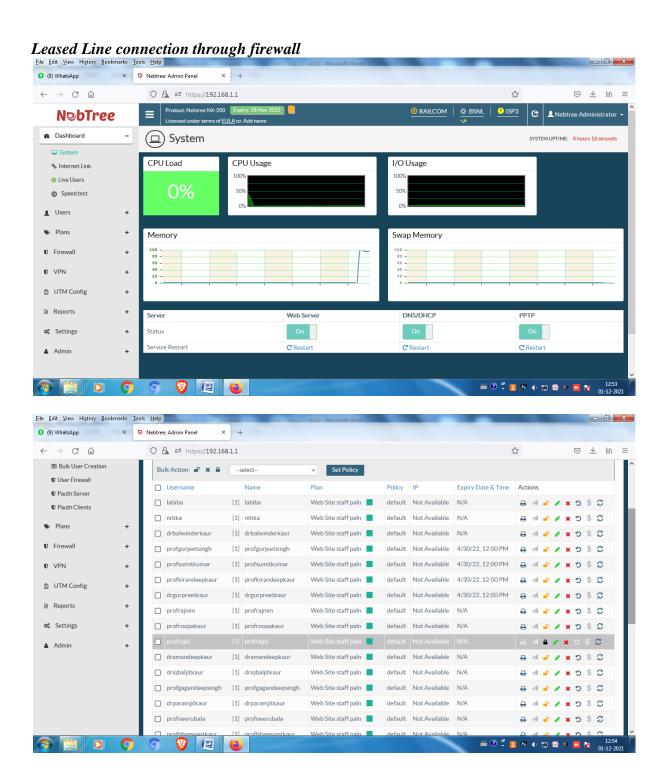

## 4.1.3 Number of classrooms and seminar halls with ICT- enabled facilities such as smart class, LMS, etc.

Class room cum Lab 1



#### Class room cum Lab 2



Class room cum Lab 3





Room 6





Room 8







### Seminar Hall

































### Bandwidth of internet connection in the Institution































## Khalsa College for Women, Sidhwan Khurd Notice

The Faculty members of Computer Science/ Commerce/Science (Medical – Non- Medical ) are instructed to collect the registration form from the Supdt office for internet user name and password / Wifi access on their Mobiles (Only for Teaching Purposes) and submit to Mr Sanjay .

Office copy

JBEIPG0352L1ZS AEIPG0352L

Ph.:

+919396370007

## FIRER PLI

|            |                                                                                                                                          |                    | FIBER 8         | AIR    | FIBER IN                     | TER        | NET SER                          | VICES |                      |                         |