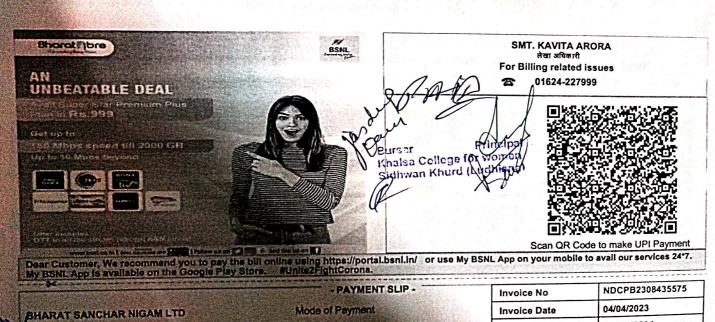

## Khalsa College for Women, Sidhwan Khurd Notice

The Faculty members of Computer Science/ Commerce/Science (Medical – Non- Medical ) are instructed to collect the registration form from the Supdt office for internet user name and password / Wifi access on their Mobiles (Only for Teaching Purposes) and submit to Mr Sanjay .