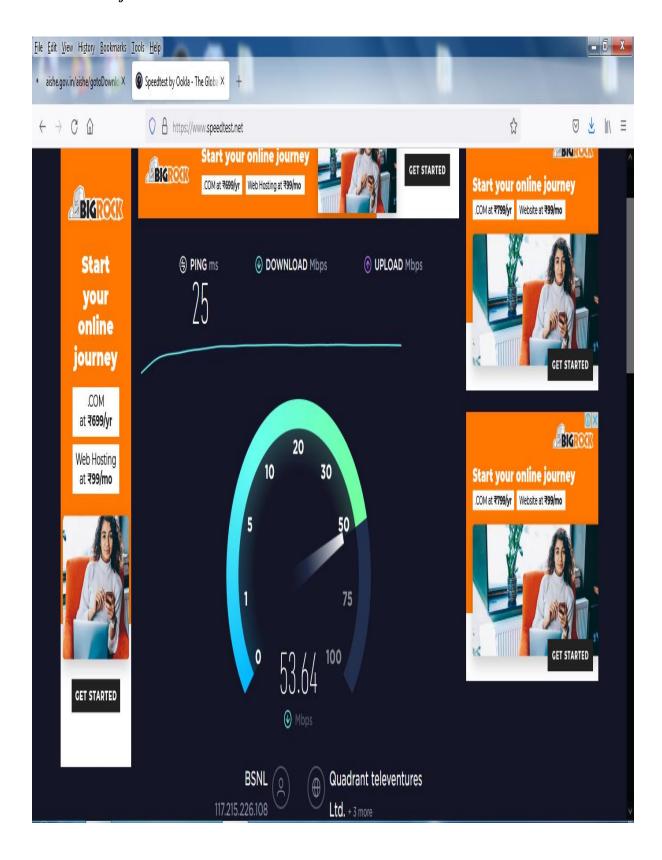

## 4.1.3 Number of classrooms and seminar halls with ICT- enabled facilities such as smart class, LMS, etc.

Class room cum Lab 1



#### Class room cum Lab 2



Class room cum Lab 3





Room 6





Room 8







### Seminar Hall

































### Bandwidth of internet connection in the Institution































## Khalsa College for Women, Sidhwan Khurd Notice

The Faculty members of Computer Science/ Commerce/Science (Medical – Non- Medical ) are instructed to collect the registration form from the Supdt office for internet user name and password / Wifi access on their Mobiles (Only for Teaching Purposes) and submit to Mr Sanjay .

Office copy

JBEIPG0352L1ZS AEIPG0352L

Ph.:

+919396370007

## FIRER PLI

|            |                                                                                                                                          |                    | FIBER 8         | AIR    | FIBER IN                     | TER        | NET SER                          | VICES |                      |                         |