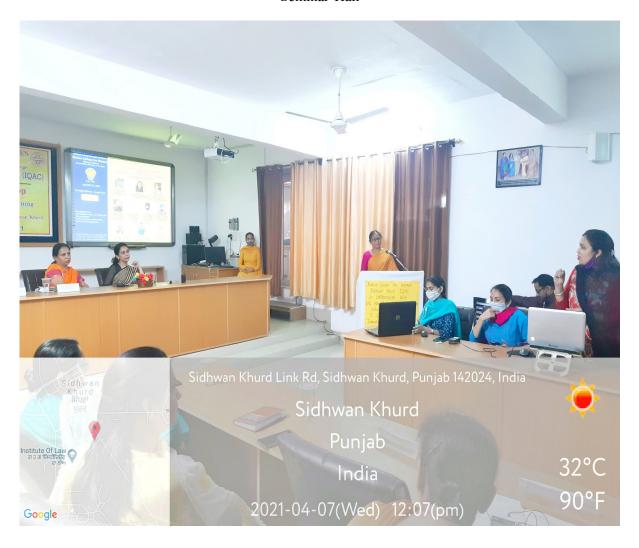

## 4.1.3 Number of classrooms and seminar halls with ICT- enabled facilities such as smart class, LMS, etc.

Class room cum Lab 1



#### Class room cum Lab 2



Class room cum Lab 3





Room 6





Room 8







### Seminar Hall

































### Bandwidth of internet connection in the Institution































## Khalsa College for Women, Sidhwan Khurd Notice

The Faculty members of Computer Science/ Commerce/Science (Medical – Non- Medical ) are instructed to collect the registration form from the Supdt office for internet user name and password / Wifi access on their Mobiles (Only for Teaching Purposes) and submit to Mr Sanjay .

Office copy

JBEIPG0352L1ZS AEIPG0352L

Ph.:

+919396370007

## FIRER PLI

|            |                                                                                                                                          |                    | FIBER 8         | AIR    | FIBER IN                     | TER        | NET SER