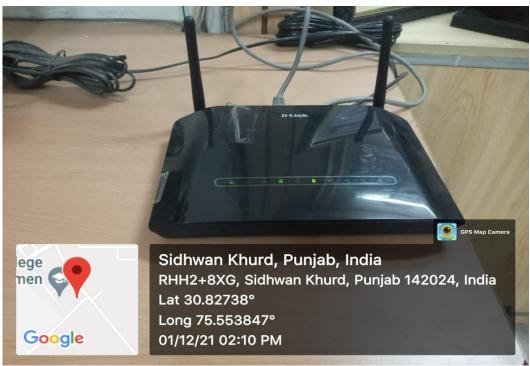

## 4.1.3 Number of classrooms and seminar halls with ICT- enabled facilities such as smart class, LMS, etc.

Class room cum Lab 1



#### Class room cum Lab 2



Class room cum Lab 3





Room 6





Room 8







### Seminar Hall

































### Bandwidth of internet connection in the Institution































## Khalsa College for Women, Sidhwan Khurd Notice

The Faculty members of Computer Science/ Commerce/Science (Medical – Non- Medical ) are instructed to collect the registration form from the Supdt office for internet user name and password / Wifi access on their Mobiles (Only for Teaching Purposes) and submit to Mr Sanjay .

Office copy

JBEIPG0352L1ZS AEIPG0352L

Ph.:

+919396370007

## FIRER PLI

|            |                                                                                                                                          |                    | FIBER 8         | AIR    | FIBER IN                     | TER        | NET SER                          | VICES |                      |                         |                                            |