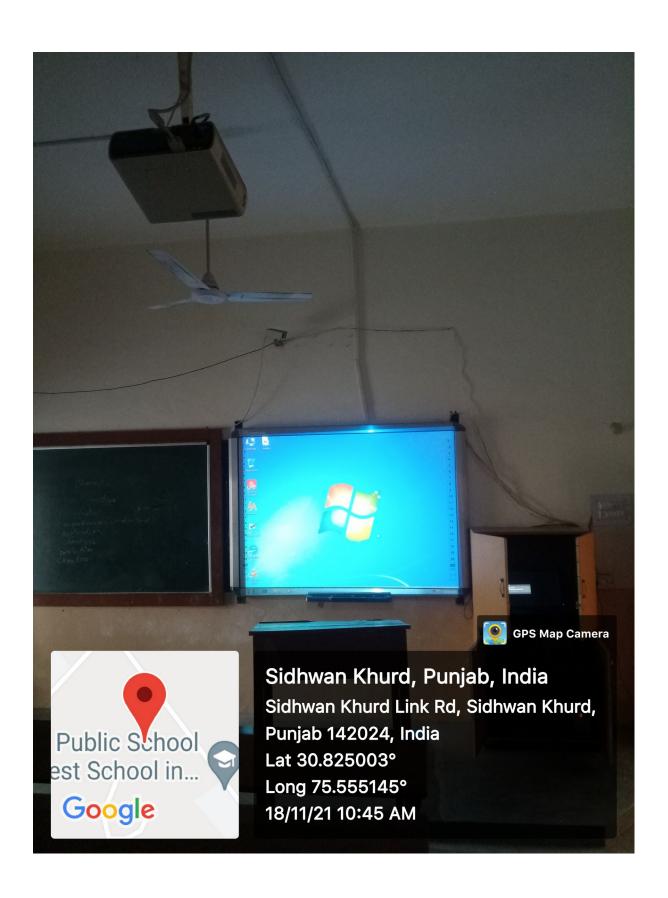

## 4.1.3 Number of classrooms and seminar halls with ICT- enabled facilities such as smart class, LMS, etc.

Class room cum Lab 1

#### Class room cum Lab 2

Class room cum Lab 3

Room 6

Room 8