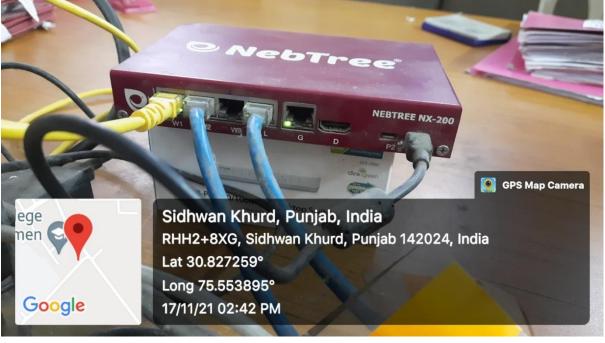

## 4.1.3 Number of classrooms and seminar halls with ICT- enabled facilities such as smart class, LMS, etc.

Class room cum Lab 1



#### Class room cum Lab 2



Class room cum Lab 3





Room 6





Room 8







### Seminar Hall

































### Bandwidth of internet connection in the Institution































## Khalsa College for Women, Sidhwan Khurd Notice

The Faculty members of Computer Science/ Commerce/Science (Medical – Non- Medical ) are instructed to collect the registration form from the Supdt office for internet user name and password / Wifi access on their Mobiles (Only for Teaching Purposes) and submit to Mr Sanjay .

Office copy

JBEIPG0352L1ZS AEIPG0352L

Ph.:

+919396370007

## FIRER PLI

|            |                                                                                                                                          |                    | FIBER 8         | AIR    | FIBER IN                     | TER        | NET SER                          | VICES |                      |                         |