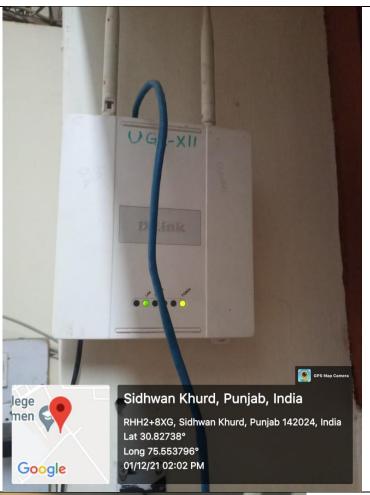

## 4.1.3 Number of classrooms and seminar halls with ICT- enabled facilities such as smart class, LMS, etc.

Class room cum Lab 1



#### Class room cum Lab 2



Class room cum Lab 3





Room 6





Room 8







### Seminar Hall

































### Bandwidth of internet connection in the Institution































## Khalsa College for Women, Sidhwan Khurd Notice

The Faculty members of Computer Science/ Commerce/Science (Medical – Non- Medical ) are instructed to collect the registration form from the Supdt office for internet user name and password / Wifi access on their Mobiles (Only for Teaching Purposes) and submit to Mr Sanjay .

Office copy

JBEIPG0352L1ZS AEIPG0352L

Ph.:

+919396370007

## FIRER PLI

|            |                                                                                                                                          |                    | FIBER 8         | AIR    | FIBER IN                     | TER        | NET SER                          | VICES |                      |                         |