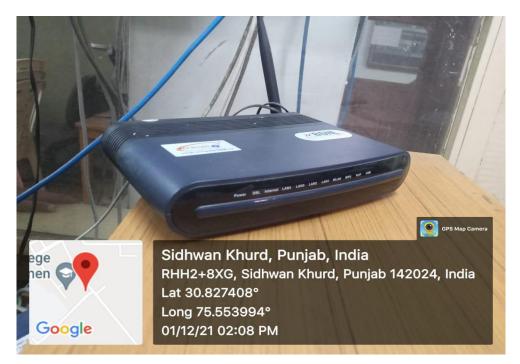

## 4.1.3 Number of classrooms and seminar halls with ICT- enabled facilities such as smart class, LMS, etc.

Class room cum Lab 1



#### Class room cum Lab 2



Class room cum Lab 3





Room 6





Room 8







### Seminar Hall

































### Bandwidth of internet connection in the Institution































## Khalsa College for Women, Sidhwan Khurd Notice

The Faculty members of Computer Science/ Commerce/Science (Medical – Non- Medical ) are instructed to collect the registration form from the Supdt office for internet user name and password / Wifi access on their Mobiles (Only for Teaching Purposes) and submit to Mr Sanjay .

Office copy

JBEIPG0352L1ZS AEIPG0352L

Ph.:

+919396370007

## FIRER PLI

|            |                                                                                                                                          |                    | FIBER 8         | AIR    | FIBER IN                     | TER        | NET SER                          | VICES |                      |                         |                                            |