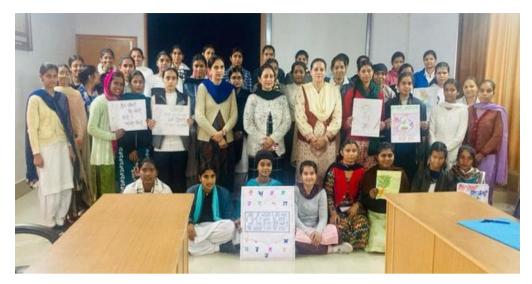

ਖ਼ਾਲਸਾ ਕਾਲਜ ਫ਼ਾਰ ਵਿਮੈਨ ਸਿੱਧਵਾਂ ਖੁਰਦ ਵਿਖੇ ਵਿਦਿਆਰਥਣਾਂ ਦਾ ਸਨਮਾਨ ਕਰਦੇ ਹੋਏ ਕਾਲਜ ਦੇ ਪ੍ਰਿੰਸੀਪਲ ਡਾ: ਅਮਨਦੀਪ ਕੌਰ, ਡਾ: ਇੰਦਰਜੀਤ ਕੌਰ ਡਾ: ਗਗਨਦੀਪ ਧਾਰਨੀ ਅਤੇ ਹੋਰ। ਤਸਵੀਰ: ਤੇਜਿੰਦਰ ਸਿੰਘ ਚੱਢ

## ਖ਼ਾਲਸਾ ਕਾਲਜ ਫ਼ਾਰ ਵਿਮੈਨ ਸਿੱਧਵਾਂ ਖੁਰਦ ਵਿਖੇ 'ਤੀਆਂ ਤੀਜ ਦੀਆਂ' ਸਮਾਗਮ ਕਰਵਾਇਆ

ਚੌਕੀਮਾਨ, 10 ਅਗਸਤ (ਰੇਜ਼ਿੰਦਰ ਸਿੰਘ ਚੌਵਾ)-ਖ਼ਾਲਸਾ ਕਾਲਜ ਫ਼ਾਰ ਵਿਮੇਨ ਸਿੱਘ ਚੌਵਾ)-ਖ਼ਾਲਸਾ ਕਾਲਜ ਫ਼ਾਰ ਵਿਮੇਨ ਸਿੱਘ ਚੌਵਾਂ-ਖ਼ਾਲਸਾ ਕਾਲਜ ਫ਼ਾਰ ਵਿਮੇਨ ਗਾ: ਅਮਨਦੀਪ ਕੌਰ ਨੇ ਵਿਦਿਆਰਥਣਾਂ ਨੂੰ ਮੁੱਖਾਰਥ ਪੁੱਚਰਾ ਵਿਖੇ ਕਾਲਜ ਦੇ ਪ੍ਰਿੰਸੀਪਲ ਗਾ: ਅਮਨਦੀਪ ਕੌਰ ਨੇ ਵਿਦਿਆਰਥਣਾਂ ਨੂੰ ਮੁੱਖਾਰਥ ਪੁੱਦਰਾਂ ਤੀਆਂ ਦੇ ਰਿਉਹਾਰ ਦੀ ਮੁਹੰਤਰਾ, ਪਿਛਕੜ, ਕੁੜੀਆਂ ਦੇ ਆਪਸੀ ਅੰਗੇਜਤ ਕੀਤਾ ਗਿਆ, ਜਿਸ ਵਿਚ ਕਾਲਜ ਦੀਆਂ ਵਿਦਿਆਰਥਣਾਂ ਪੰਜਾਬੀ ਪਹਿਰਾਂ ਵਿਚ ਸਜ਼ ਕੇ ਆਈਆਂ ਤੇ ਮੁਹੰਤਰਾ ਨੇ ਪੰਜਾਬੀ ਸਿੱਭਿਆਚਾਰਕ ਦੇ ਰੇਗ ਵਿੱਚ ਸੰਗਾ ਸੰਗਾਰਕ ਦੇ ਰੇਗ ਵਿੱਚ ਸੰਗਾ ਕਾਲਜ ਦੀਆਂ ਵਿਦਿਆਰਥਣਾਂ ਨੇ ਸੁੱਭਿਆਚਾਰਕ ਦੇ ਰੇਗ ਵਿੱਚ ਸ਼ੁਲਸਾ ਕਾਲਜ ਦੀਆਂ ਵਿਦਿਆਰਥਣਾਂ ਨੇ ਸੁੱਭਿਆਚਾਰਕ ਦੇ ਰੇਗ ਵਿੱਚ ਸੰਗਾ ਬਾਲਸ ਕੀਤਾ। ਇਸ ਮੁੱਕੇ ਦੂਜੀ ਨਨਰਅਪ ਸਿਮਰਨਪਾਲ ਕੌਰ, ਜੀ ਦੇ ਸ਼ੁਲਸਾ ਹਾਰਨੀ ਸਨ ਅਤੇ ਸਟੇਜ਼ ਸਕੱਤਰ ਦੀ ਸ਼ੁਲਮਾ ਸੀ ਭਾਗ ਪਹਿਲਾ, ਪਹਿਲੀ ਰਨਰਅਪ ਗਗਨਦੀਪ ਕੌਰ, ਬੀ,ਏ. ਭਾਗ ਪਹਿਲਾ ਅਤੇ ਮਿਸ ਤੀਜ ਦਾ ਖਿਤਾਬ ਬੀ ਕਾਮ ਭਾਗ ਦੂਜਾ ਦੀ ਗਹਿਮਾ ਸ਼ਰਮਾ ਨੇ ਪੰਜਾ ਕਰਦਿਆਂ ਵਧੀਆ ਵੀ ਕਾਰਗਜ਼ਾਰੀ ਕੀਤੀ। ਇਸ ਸਮਾਗਮ ਵਿਚ ਬੀ ਕਾਮ ਭਾਗ ਦੂਜਾ ਦੀ ਗਹਿਮਾ ਸ਼ਰਮਾ ਨੇ ਹਾਸਲ ਕੀਤਾ। ਇਸ ਮੁੱਕੇ ਬੀ ਸੀ ਏ ਭਾਗ ਪਹਿਲਾ ਦੀ ਤਰਨਪੀਤ ਕੌਰ ਬਿਊਟੀਵੁੱਲ ਕੌਰ ਨੇ ਨਿਤਾਈ।