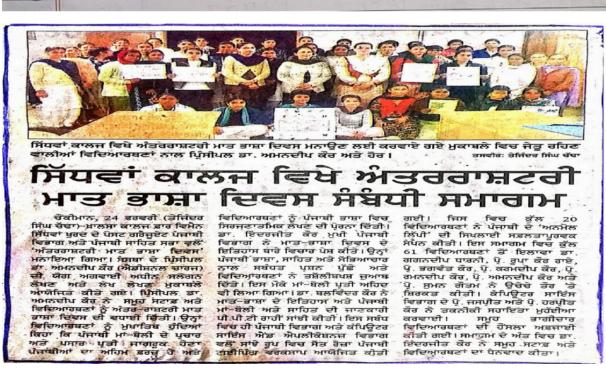

ਖ਼ਾਲਸਾ ਕਾਲਜ ਫ਼ਾਰ ਵਿਮੈਨ ਸਿੱਧਵਾਂ ਖੁਰਦ ਵਿਖੇ ਵਿਦਿਆਰਥਣਾਂ ਦਾ ਸਨਮਾਨ ਕਰਦੇ ਹੋਏ ਕਾਲਜ ਦੇ ਪ੍ਰਿੰਸੀਪਲ ਡਾ: ਅਮਨਦੀਪ ਕੌਰ, ਡਾ: ਇੰਦਰਜੀਤ ਕੌਰ ਡਾ: ਗਗਨਦੀਪ ਧਾਰਨੀ ਅਤੇ ਹੋਰ। ਤਸਵੀਰ: ਤੇਜਿੰਦਰ ਸਿੰਘ ਚੱਢ

## ਖ਼ਾਲਸਾ ਕਾਲਜ ਫ਼ਾਰ ਵਿਮੈਨ ਸਿੱਧਵਾਂ ਖੁਰਦ ਵਿਖੇ 'ਤੀਆਂ ਤੀਜ ਦੀਆਂ' ਸਮਾਗਮ ਕਰਵਾਇਆ

ਚੌਕੀਮਾਨ, 10 ਅਗਸਤ (ਰੇਜ਼ਿੰਦਰ ਸਿੰਘ ਚੌਵਾ)-ਖ਼ਾਲਸਾ ਕਾਲਜ ਫ਼ਾਰ ਵਿਮੇਨ ਸਿੱਘ ਚੌਵਾ)-ਖ਼ਾਲਸਾ ਕਾਲਜ ਫ਼ਾਰ ਵਿਮੇਨ ਸਿੱਘ ਚੌਵਾਂ-ਖ਼ਾਲਸਾ ਕਾਲਜ ਫ਼ਾਰ ਵਿਮੇਨ ਗਾ: ਅਮਨਦੀਪ ਕੌਰ ਨੇ ਵਿਦਿਆਰਥਣਾਂ ਨੂੰ ਮੁੱਖਾਰਥ ਪੁੱਚਰਾ ਵਿਖੇ ਕਾਲਜ ਦੇ ਪ੍ਰਿੰਸੀਪਲ ਗਾ: ਅਮਨਦੀਪ ਕੌਰ ਨੇ ਵਿਦਿਆਰਥਣਾਂ ਨੂੰ ਮੁੱਖਾਰਥ ਪੁੱਦਰਾਂ ਤੀਆਂ ਦੇ ਰਿਉਹਾਰ ਦੀ ਮੁਹੰਤਰਾ, ਪਿਛਕੜ, ਕੁੜੀਆਂ ਦੇ ਆਪਸੀ ਅੰਗੇਜਤ ਕੀਤਾ ਗਿਆ, ਜਿਸ ਵਿਚ ਕਾਲਜ ਦੀਆਂ ਵਿਦਿਆਰਥਣਾਂ ਪੰਜਾਬੀ ਪਹਿਰਾਂ ਵਿਚ ਸਜ਼ ਕੇ ਆਈਆਂ ਤੇ ਮੁਹੰਤਰਾ ਨੇ ਪੰਜਾਬੀ ਸਿੱਭਿਆਚਾਰਕ ਦੇ ਰੇਗ ਵਿੱਚ ਸੰਗਾ ਸੰਗਾਰਕ ਦੇ ਰੇਗ ਵਿੱਚ ਸੰਗਾ ਕਾਲਜ ਦੀਆਂ ਵਿਦਿਆਰਥਣਾਂ ਨੇ ਸੁੱਭਿਆਚਾਰਕ ਦੇ ਰੇਗ ਵਿੱਚ ਸ਼ੁਲਸਾ ਕਾਲਜ ਦੀਆਂ ਵਿਦਿਆਰਥਣਾਂ ਨੇ ਸੁੱਭਿਆਚਾਰਕ ਦੇ ਰੇਗ ਵਿੱਚ ਸੰਗਾ ਬਾਲਸ ਕੀਤਾ। ਇਸ ਮੁੱਕੇ ਦੂਜੀ ਨਨਰਅਪ ਸਿਮਰਨਪਾਲ ਕੌਰ, ਜੀ ਦੇ ਸ਼ੁਲਸਾ ਹਾਰਨੀ ਸਨ ਅਤੇ ਸਟੇਜ਼ ਸਕੱਤਰ ਦੀ ਸ਼ੁਲਮਾ ਸੀ ਭਾਗ ਪਹਿਲਾ, ਪਹਿਲੀ ਰਨਰਅਪ ਗਗਨਦੀਪ ਕੌਰ, ਬੀ,ਏ. ਭਾਗ ਪਹਿਲਾ ਅਤੇ ਮਿਸ ਤੀਜ ਦਾ ਖਿਤਾਬ ਬੀ ਕਾਮ ਭਾਗ ਦੂਜਾ ਦੀ ਗਹਿਮਾ ਸ਼ਰਮਾ ਨੇ ਪੰਜਾ ਕਰਦਿਆਂ ਵਧੀਆ ਵੀ ਕਾਰਗਜ਼ਾਰੀ ਕੀਤੀ। ਇਸ ਸਮਾਗਮ ਵਿਚ ਬੀ ਕਾਮ ਭਾਗ ਦੂਜਾ ਦੀ ਗਹਿਮਾ ਸ਼ਰਮਾ ਨੇ ਹਾਸਲ ਕੀਤਾ। ਇਸ ਮੁੱਕੇ ਬੀ ਸੀ ਏ ਭਾਗ ਪਹਿਲਾ ਦੀ ਤਰਨਪੀਤ ਕੌਰ ਬਿਊਟੀਵੁੱਲ ਕੌਰ ਨੇ ਨਿਤਾਈ।