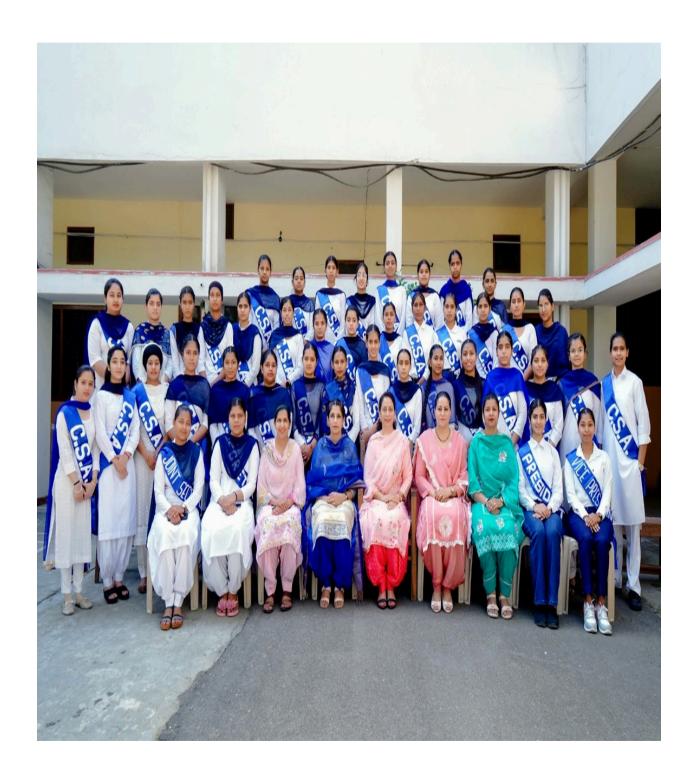

Lemon Stall, Nail Art and Extension, Mehndi was organised on Teej Festival by Commerce Society

Traditional festival of Teei was celebrated with gaiety and fervor at Khalsa College for Women, Sidhwan Khurd, premier rural women institution of the region on August 17,2023.Dr. Amandeep Kaur, Principal (Addl. Charge) of the college was the chief quest. A floral welcome was accorded to her. A colourful cultural programme comprising of folk dances, folk songs, bhand and gidha was presented by the students of the college and Sikh Girls Senior Secondary School, Sidhwan Khurd. The energetic performance by the students mesmerized the audience. Dr. Amandeep Kaur congratulated all on this auspicious occasion. Sharing the traditional significance of this festival she told that conventionally the month of 'savan' and the Teej festival was a happy occasion for women when they used to visit their parent's home and celebrated this joyous time by assembling together, interacting with childhood friends and dancing and singing. She praised the performance of the students and lauded the efforts of the cultural committee which organized this function at a short notice. She expressed her joy and satisfaction that the students through their participation in myriad items have proved that they are closely connected to their roots and heritage. Mrs. Jatinder Kaur Principal (off.) and senior teacher Mrs. Kamaldeep Kaur from Sikh Girls Senior Secondary School graced the occasion as guests of honour. Faculty from GHG Harpakash College of Education and Sikh Girls Senior Secondary School also attended the event. Dr. Gagandeep Dharni proposed the formal vote of thanks and Ms. Inderjit Kaur conducted the stage effectively. The atmosphere was filled with fun and frolic when faculty and students danced to the tunes of traditional songs. Stalls of various eatables, nail-art and Mehndi were put up by the students under the guidance of incharge teachers for enhancing entrepreneurship skills among students.

ਖ਼ਾਲਸਾ ਕਾਲਜ ਫ਼ਾਰ ਵਿਮੈਨ ਸਿੱਧਵਾਂ ਖੁਰਦ ਵਿਖੇ ਵਿਦਿਆਰਥਣਾਂ ਦਾ ਸਨਮਾਨ ਕਰਦੇ ਹੋਏ ਕਾਲਜ ਦੇ ਪ੍ਰਿੰਸੀਪਲ ਡਾ: ਅਮਨਦੀਪ ਕੌਰ, ਡਾ: ਇੰਦਰਜੀਤ ਕੌਰ ਡਾ: ਗਗਨਦੀਪ ਧਾਰਨੀ ਅਤੇ ਹੋਰ। ਤਸਵੀਰ: ਤੇਜਿੰਦਰ ਸਿੰਘ ਚੱਢ