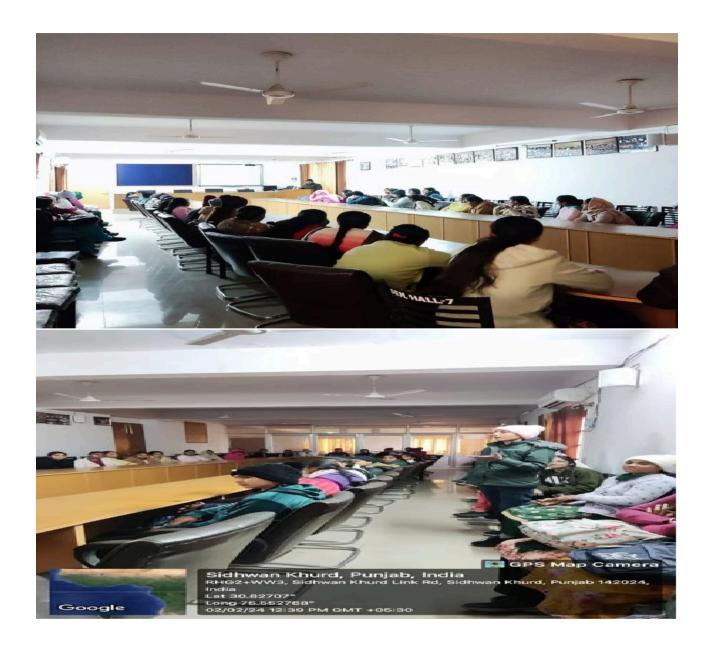

#### 64th Annual Sports Meet by Physical Education Society

### Khalsa College for Women, Sidhwan Khurd

#### Notice

This is for information of all the students and the faculty members that 64<sup>th</sup>Sidhwan Group of Institutions Annual Athletic meet 2023-2024 is going to be held on 24<sup>th</sup> January 2024. This event will feature a variety of athletic competitions including track and field, March past and other entertainment games. The division of houses for the meet has been already done. Students are allotted these houses and are instructed to contact with their respective house incharge for smooth conduct of the Athletic meet. The practice of march-past will begin at 10:00 am w.e.f 15<sup>th</sup> and 16<sup>th</sup> January 2024 (full day) in the College Ground. For any query, contact Dr. Paramdeep Singh (Convener) on 7503171000.