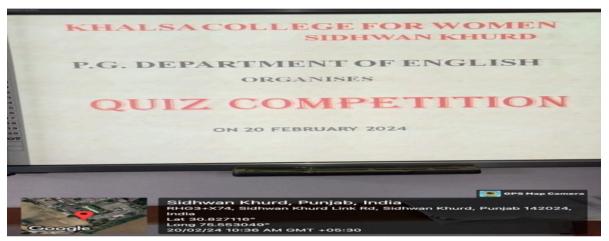

&m . 33045534 muskan . 33045535 Nasia muchan Nazia Rajandeeb kam Kejadup . 2305536 3 - 2305537 Rasvir Kam Ranger tour 4. 2305538 Sangana Rani Sanjano Ranj Shehmaj Rani 2305539 shahnaz Rami sukhpreet kam 2305540 Sutshpareet kour +. 2010 242) Crurpret kan Report bon guprus to 20102422 gurpreet kam Daslemkan.
2 tita gejal
Mandepken.
Shuit On 9. 2010 2423 Jasteen kan 9. 2010 2424 Jyotika Goel 10. 2010 2425 mandeet kan 2. 2010 2427 Shauti Schult Proces such manyot learn .2. 63. -2010 24 28

#### Organised Quiz Competition by English Society

# KHALSA COLLEGE FOR WOMEN, SIDHWAN KHURD (LUDHIANA) NOTICE

The PG Department of English and English Literary Society are organizing Quiz on Feb 20, 2024 at 10.00 am in Seminar Hall.

Date: 19.02.2024

Khalsa College for Womdn, Sidkwan Khurd (Ludhiana)







PG Department of English and English Literary Society of Khalsa College for Women, Sidhwan Khurd under the aegis of SGHGU Hari Trust and able guidance of the Principal, Dr. Amandeep Kaur organized a Quiz Competition. Four teams titled Chaucer, John Milton, Virginia Woolf Jane Austen and Alfred Lord Tennyson. Participated in 3 rounds based on English Grammar, English Literature and Buzzer Round including proficiency in spellings. Total 15 students took part in the competition. 1st position was secured by Alfred Lord Tennyson Team. Teams Virginia Woolf and

Jane Austen bagged 2nd and 3rd place respectively. Prof. Amandeep Kaur Sidhu and Prof. Suman Gautam diligently contributed to the preparation of teams and conducted the proceedings of the Quiz efficiently. Dr. Gagandeep Dharni, HoD PG