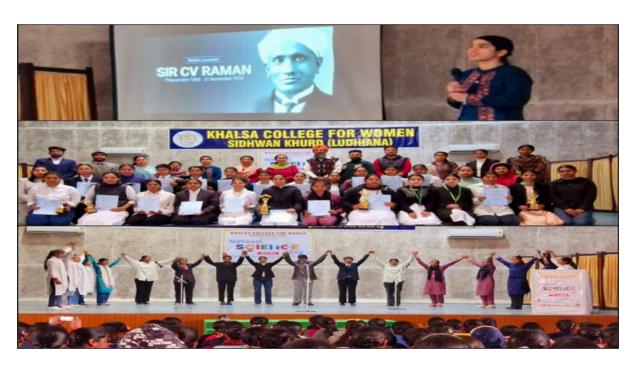

g proficiency in spellings. Total 15 students took part in the competition. 1st position was secured by Alfred Lord Tennyson Team. Teams Virginia Woolf and

Jane Austen bagged 2nd and 3rd place respectively. Prof. Amandeep Kaur Sidhu and Prof. Suman Gautam diligently contributed to the preparation of teams and conducted the proceedings of the Quiz efficiently. Dr. Gagandeep Dharni, HoD PG Department of English applauded the students and stressed on the need for organizing such events regularly. Dr. Amandeep Kaur, Principal, appreciated the efforts of incharge the teachers. Winners were felicitated and certificates were awarded to all the participants. Dr. Inderjit Kaur HoD, Punjabi department also attended the occasion.

PPT Competition was held on National Science Day by Science Society



Under the aegis of SGHGU Hari Trust and able guidance of Dr. Amandeep Kaur, Principal (Addl.Charge) the Science Department of Khalsa College for Women, Sidhwan Khurd celebrated National Science Day to commemorate the contribution of CV Raman, renowned scientist of India on February 28, 2024. A power point presentation competition on the topic "Exploring the Wonders of

Everyday Science" was organized to mark the day in which 6 teams comprising of 2 students each participated. Dr. Amandeep Kaur, HoD Botany Department and Prof. Raini prepared the students for this contest. Shreya Sharma and TbessumChauhan secured first position. Simrandeep Kaur and Ravneet Kaur bagged the second place. Third prize was won by Nitika and Sukhjeet Kaur. Prof. Gagandeep Singh Aulakh, HOD Physics Department and