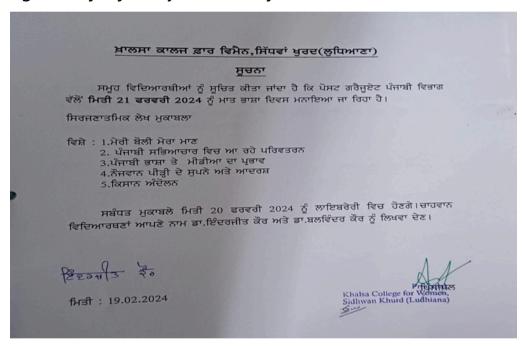

Tamana Sharma                   |
| 49 | B.A 1            |      |                                 |
| 50 | B.A 1            | 28   | RajwinderKaur                   |
| 51 | B.A 1            | 30   | Nitika                          |
| 52 | B.A 1            |      | SimranKaur                      |
| 53 | B.A 1            |      | Prabhjotkaur<br>MuskanpreetKaur |
| 54 | B.A 1            |      |                                 |
| 55 | B.A 1            |      | Kirandeepkaur                   |
| 56 |                  |      | Kamaljeetkaur<br>               |
|    |                  | 74   | PoojaVerma                      |
|    |                  |      |                                 |



Slogan and Essay Writing Competition on International Mother Tongue Day by Punjabi Society







PG Department of Punjabi and Punjabi Literary Society jointly celebrated International Mother Tongue Day under the able guidance of the Principal, Dr. Amandeep Kaur. Various activities like Seven Days Punjabi Typing Workshop on AnmolLipi for 20 students, slogan writing and essay writing competition were

organized. On February 21, 2024 Dr.Inderjit Kaur, HOD, PG Department of Puniabi enlightened the staff and students about the historical significance of International Mother Tongue Day, A quiz on Puniabi literature and culture was conducted in which students participated enthusiastically. Dr. Balwinder Kaur presented a PPT on "History and Importance of Mother Tongue". Students took oath to serve their mother tongue through its dissemination. Dr. Amandeep Kaur congratulated everyone on