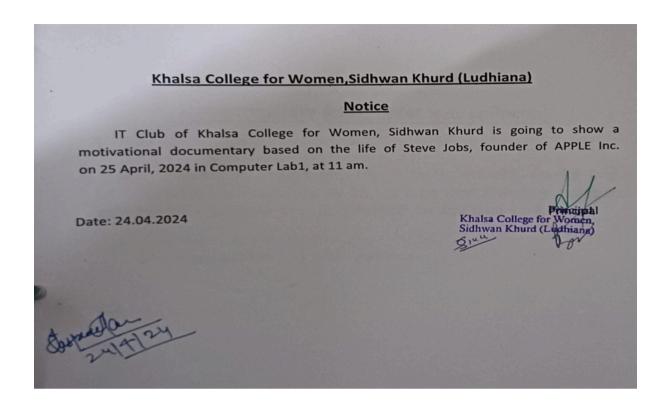

| The Belleville French  |             | 7           |                |

Screening Of Motivational Documentary showcasing the life of Steve Jobs by Computer Society





On April 25, 2024, the IT Club of Khalsa College for Women, Sidhwan Khurd, under the able guidance of Dr. Amandeep Kaur, Principal (Additional Charge), screened a motivational documentary showcasing the life of Steve Jobs, the Founder of Apple Inc. The students enthusiastically viewed the film, drawing inspiration from the life and quotes of Steve Jobs. At the end students also gave reviews about the three stories of life of Steve Jobs which he shared in his speech at the convocation of Stanford University in 2005. A total of 35 students attended the screening.

The faculty of Computer Department also motivated the students to have the courage to see failure also as an opportunity.

#### Documentary film(Life of Steve Jobs) telecast25 April 2024

| Sr.<br>N<br>o. 1