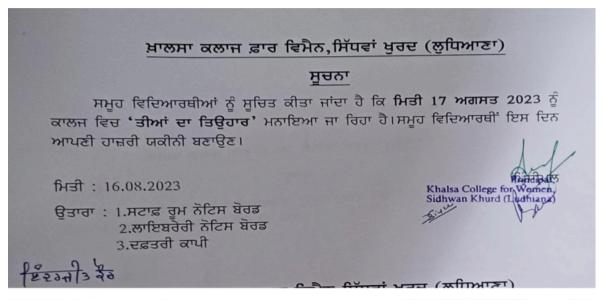

Lemon Stall, Nail Art and Extension, Mehndi was organised on Teej Festival by Commerce Society

Traditional festival of Teei was celebrated with gaiety and fervor at Khalsa College for Women, Sidhwan Khurd, premier rural women institution of the region on August 17,2023.Dr. Amandeep Kaur, Principal (Addl. Charge) of the college was the chief quest. A floral welcome was accorded to her. A colourful cultural programme comprising of folk dances, folk songs, bhand and gidha was presented by the students of the college and Sikh Girls Senior Secondary School, Sidhwan Khurd. The energetic performance by the students mesmerized the audience. Dr. Amandeep Kaur congratulated all on this auspicious occasion. Sharing the traditional significance of this festival she told that conventionally the month of 'savan' and the Teej festival was a happy occasion for women when they used to visit their parent's home and celebrated this joyous time by assembling together, interacting with childhood friends and dancing and singing. She praised the performance of the students and lauded the efforts of the cultural committee which organized this function at a short notice. She expressed her joy and satisfaction that the students through their participation in myriad items have proved that they are closely connected to their roots and heritage. Mrs. Jatinder Kaur Principal (off.) and senior teacher Mrs. Kamaldeep Kaur from Sikh Girls Senior Secondary School graced the occasion as guests of honour. Faculty from GHG Harpakash College of Education and Sikh Girls Senior Secondary School also attended the event. Dr. Gagandeep Dharni proposed the formal vote of thanks and Ms. Inderjit Kaur conducted the stage effectively. The atmosphere was filled with fun and frolic when faculty and students danced to the tunes of traditional songs. Stalls of various eatables, nail-art and Mehndi were put up by the students under the guidance of incharge teachers for enhancing entrepreneurship skills among students.