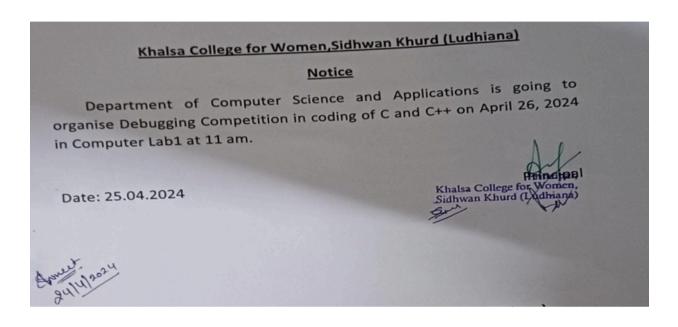

ril 25, 2024, the IT Club of Khalsa College for Women, Sidhwan Khurd, under the able guidance of Dr. Amandeep Kaur, Principal (Additional Charge), screened a motivational documentary showcasing the life of Steve Jobs, the Founder of Apple Inc. The students enthusiastically viewed the film, drawing inspiration from the life and quotes of Steve Jobs. At the end students also gave reviews about the three stories of life of Steve Jobs which he shared in his speech at the convocation of Stanford University in 2005. A total of 35 students attended the screening. The faculty of Computer Department also motivated the students to have the courage to see failure also as an opportunity.



Debugging Competition on identifying and rectifying bugs in code written in C/C++ Language by Computer Society





On April 26, 2024, under the able guidance of Dr. Amandeep Kaur, Principal (Addl. Charge), the Department of Computer Science and Applications of Khalsa College for Women, Sidhwan Khurd organized a Debugging competition for the students of BCA. The competition involved identifying and rectifying bugs in code written in C/C++ Language. A total of 9 teams enthusiastically participated in this Dilpreet Kaur and Gurwinder Kaur from BCA-II ,Anmolpreetkaur and Simran from BCA-I and Manpreet Kaur and Jasleen Kaur from BCA-I got first, second and third positions respectively. The primary objective of this competition was to assess the programming acumen of the students while fostering a sense of curiosity towards further program development for their promising future. The Principal commended t