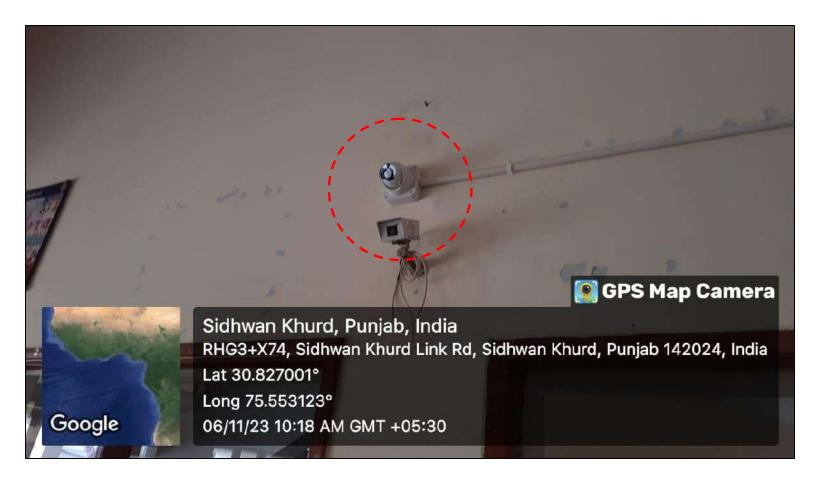

# **SECURITY CAMERA**

"Our college has a surveillance facility, enhancing security and safety on campus. It serves to monitor activities, deter potential issues, and ensure a secure learning environment."