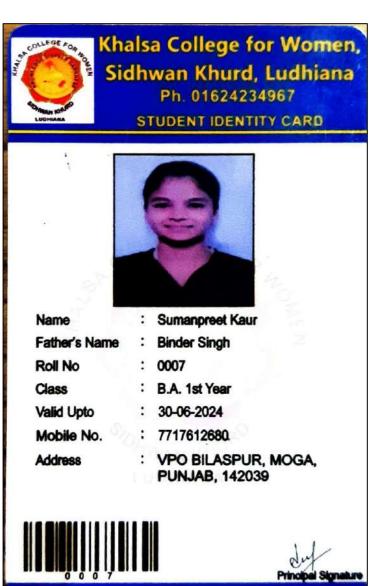

# Grievance Redressal Committee Report (2023-24)

| Sr. No | Student Name   | Class             | Roll<br>No | Grievance                                     |
|--------|----------------|-------------------|------------|-----------------------------------------------|
| 1      | Muskaan Begum  | B.Sc.B.Ed Sem -II | 2415       | Hostel Lunch Break During College Time        |
| 2      | Shreya Shrma   | B.Sc.B.Ed Sem -II | 2413       | Lack of Clean Toilets of College              |
| 3      | 'Manpreet Kaur | M.Com Sem-III     | 3503       | Regarding Time of College Assembly            |
| 4      | Manpreet Kaur  | M.Com Sem-III     | 3503       | Usage of Curtains at Back Stage of Auditorium |

A Meeting of Grievance Redressal Committee was held on 10.02.2024 and above mentioned Grievances were discussed and following Measures were taken.

- 1. Hostel Lunch Break was Given from 1:00 PM to 1:30 PM During College Time,
- 2. Toilets Were Cleaned by Mrs. Parmjit Kaur (Sweeper) of College.
- 3. College Assembly Take Place Once in Week.
- 4. Curtains were put af Back Stage of Auditorium