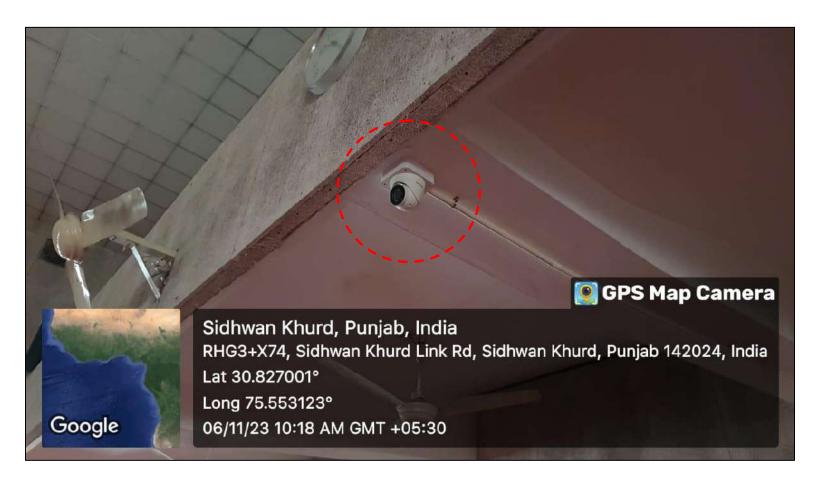

# **SECURITY CAMERA**

"Our college has a surveillance facility, enhancing security and safety on campus. It serves to monitor activities, deter potential issues, and ensure a secure learning environment."