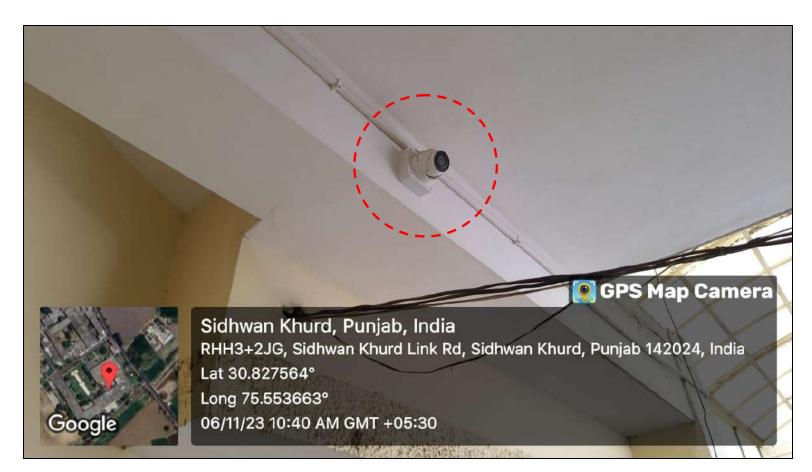

# **SECURITY CAMERA**

"Our college has a surveillance facility, enhancing security and safety on campus. It serves to monitor activities, deter potential issues, and ensure a secure learning environment."