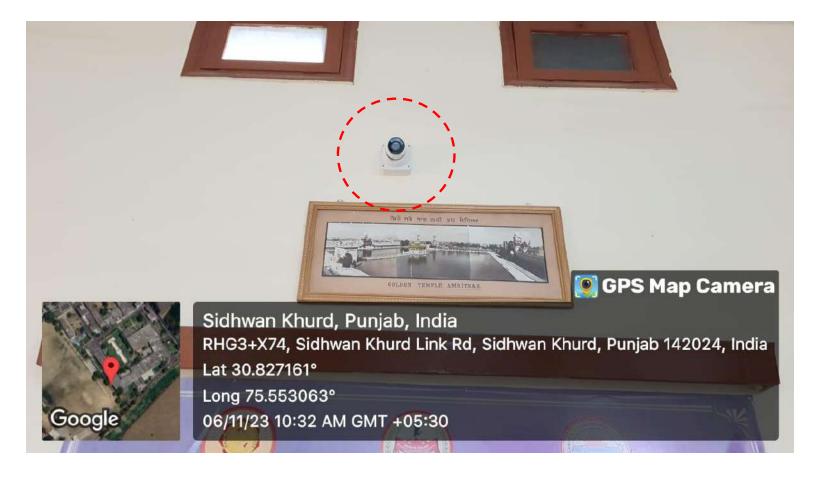

# **SECURITY CAMERA**

"Our college has a surveillance facility, enhancing security and safety on campus. It serves to monitor activities, deter potential issues, and ensure a secure learning environment."