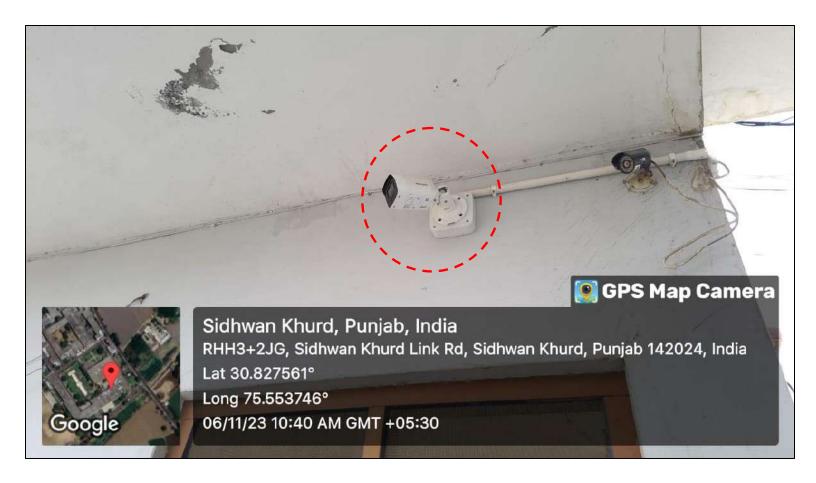

# **SECURITY CAMERA**

"Our college has a surveillance facility, enhancing security and safety on campus. It serves to monitor activities, deter potential issues, and ensure a secure learning environment."