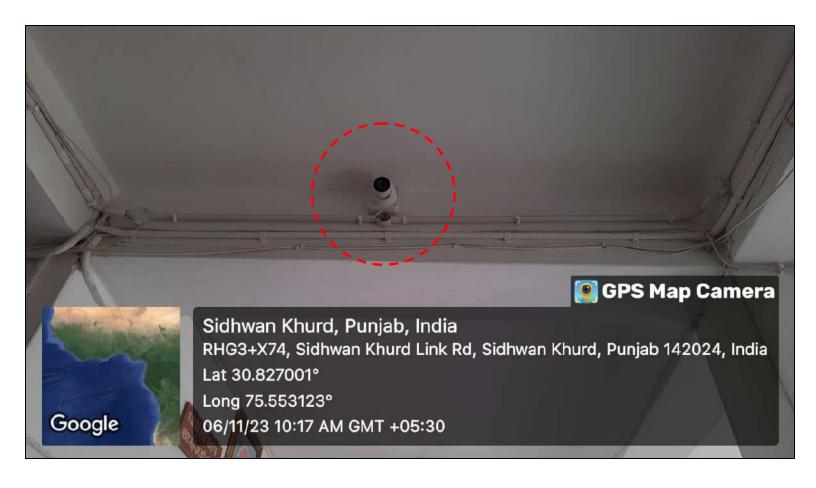

# **SECURITY CAMERA**

"Our college has a surveillance facility, enhancing security and safety on campus. It serves to monitor activities, deter potential issues, and ensure a secure learning environment."