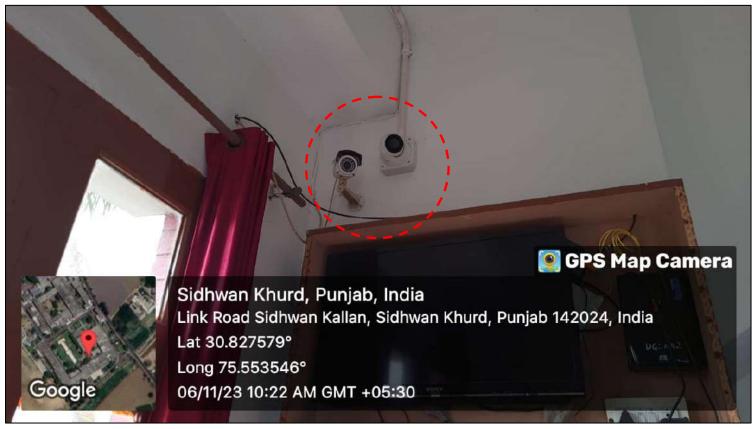

# **SECURITY CAMERA**

"Our college has a surveillance facility, enhancing security and safety on campus. It serves to monitor activities, deter potential issues, and ensure a secure learning environment."