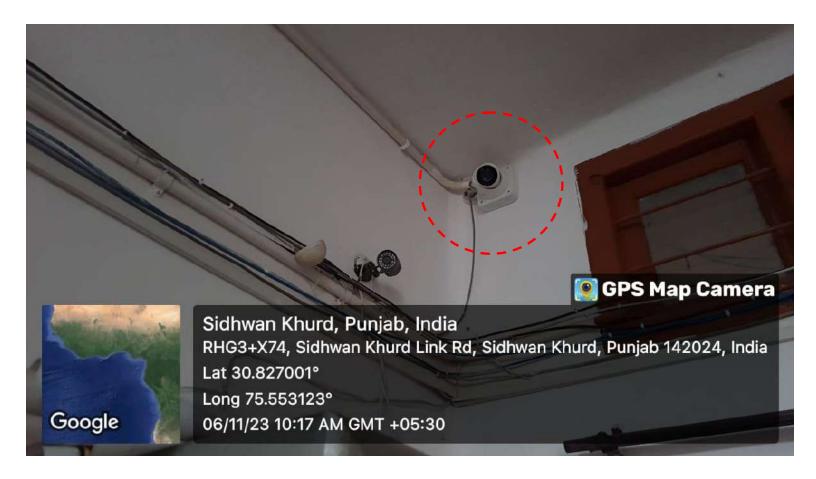

# **SECURITY CAMERA**

"Our college has a surveillance facility, enhancing security and safety on campus. It serves to monitor activities, deter potential issues, and ensure a secure learning environment."