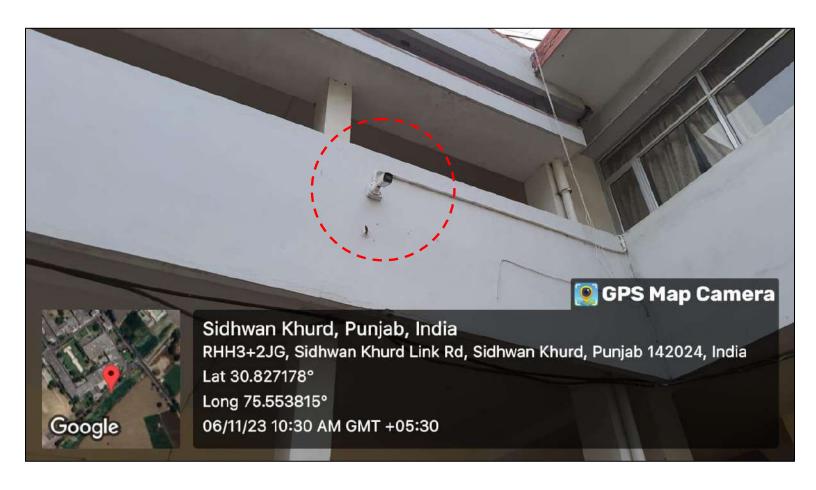

# **SECURITY CAMERA**

"Our college has a surveillance facility, enhancing security and safety on campus. It serves to monitor activities, deter potential issues, and ensure a secure learning environment."