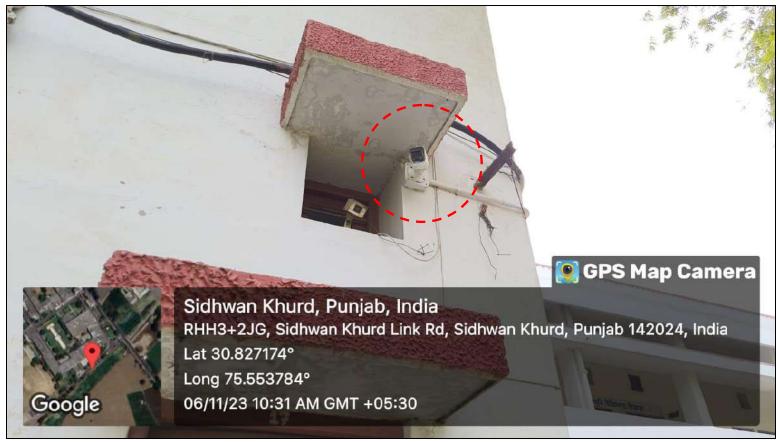

# **SECURITY CAMERA**

"Our college has a surveillance facility, enhancing security and safety on campus. It serves to monitor activities, deter potential issues, and ensure a secure learning environment."