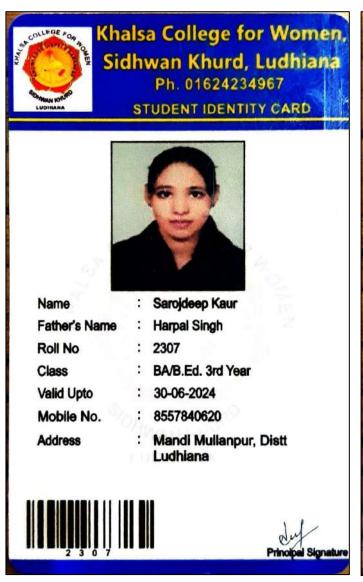

# Grievance Redressal Committee Report (2023-24)

| Sr. No | Student Name   | Class             | Roll<br>No | Grievance                                     |
|--------|----------------|-------------------|------------|-----------------------------------------------|
| 1      | Muskaan Begum  | B.Sc.B.Ed Sem -II | 2415       | Hostel Lunch Break During College Time        |
| 2      | Shreya Shrma   | B.Sc.B.Ed Sem -II | 2413       | Lack of Clean Toilets of College              |
| 3      | 'Manpreet Kaur | M.Com Sem-III     | 3503       | Regarding Time of College Assembly            |
| 4      | Manpreet Kaur  | M.Com Sem-III     | 3503       | Usage of Curtains at Back Stage of Auditorium |

A Meeting of Grievance Redressal Committee was held on 10.02.2024 and above mentioned Grievances were discussed and following Measures were taken.

- 1. Hostel Lunch Break was Given from 1:00 PM to 1:30 PM During College Time,
- 2. Toilets Were Cleaned by Mrs. Parmjit Kaur (Sweeper) of College.
- 3. College Assembly Take Place Once in Week.
- 4. Curtains were put af Back Stage of Auditorium