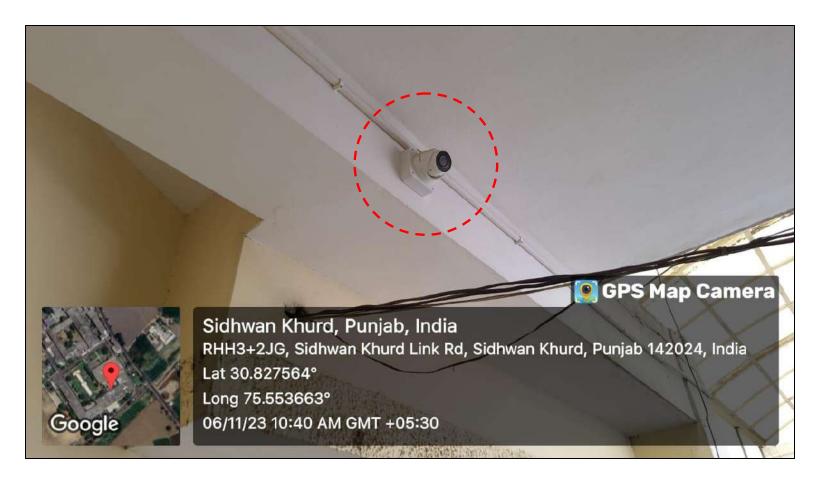

# **SECURITY CAMERA**

"Our college has a surveillance facility, enhancing security and safety on campus. It serves to monitor activities, deter potential issues, and ensure a secure learning environment."