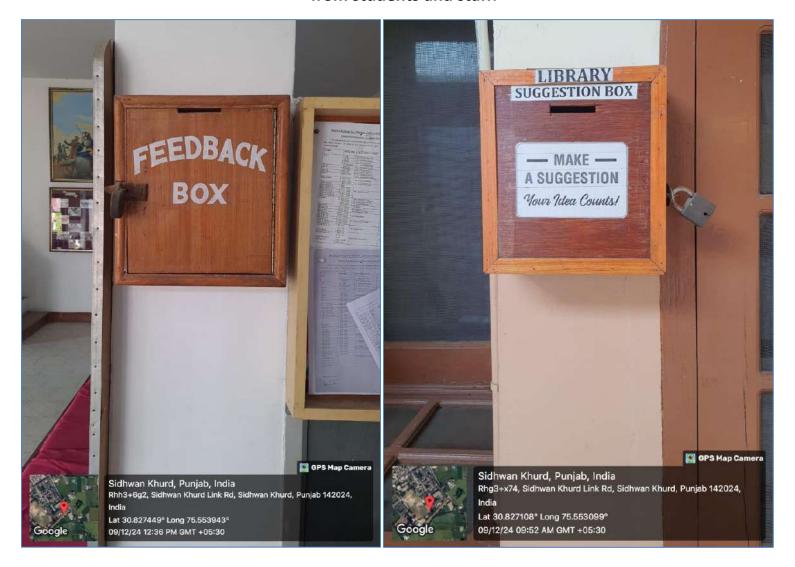

# **FEEDBACK**

The college has a feedback and suggestion box to gather valuable inputs and ideas from students and staff.