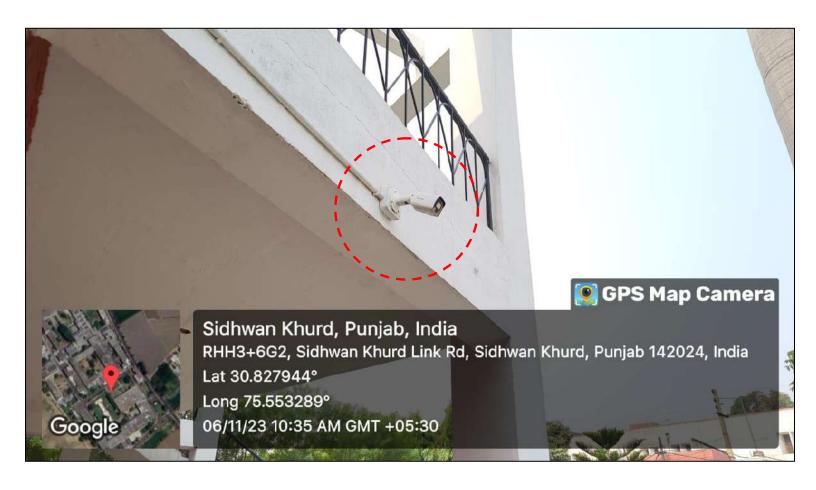

# **SECURITY CAMERA**

"Our college has a surveillance facility, enhancing security and safety on campus. It serves to monitor activities, deter potential issues, and ensure a secure learning environment."