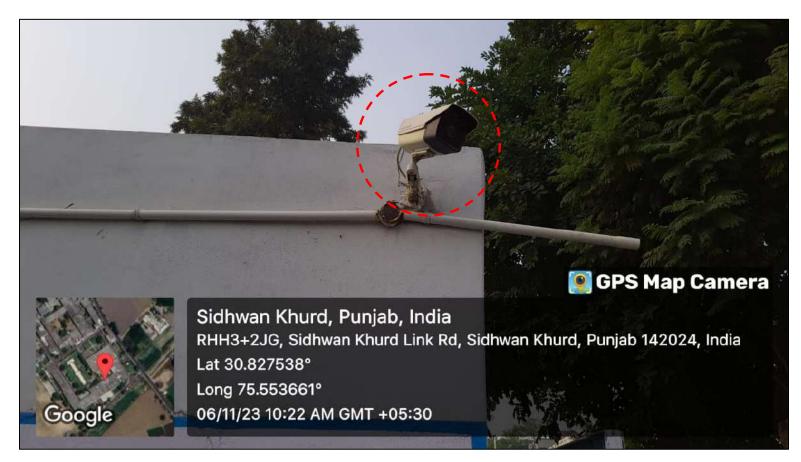

# **SECURITY CAMERA**

"Our college has a surveillance facility, enhancing security and safety on campus. It serves to monitor activities, deter potential issues, and ensure a secure learning environment."