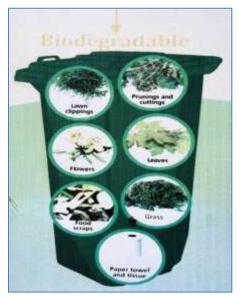

| BA-I          | 20      |
| 38    | 575268 | Jaspreet Kaur    | Jaswant Singh                         | BA-I          | 1       |
| 39    | 673701 | Harmanpreet Kaur | Sukhminder Singh                      | BA-I          | 40      |
| 40    | 865210 | Harpreet Kaur    | Jagsir Singh                          | BA-I          | 42      |
| 41    | 871410 | Sandeep Kaur     | Jagdev Singh                          | B.Sc(N.Med)-I | 1405    |
| 42    | 891903 | Pawanpreet Kaur  | Gurcharan Singh                       | BA-I          | 46      |

Khalsa College for Women, Sidhwan Khurd (Ludhiana)

## **College Alumni**



## Progression of Students for higher studies during the session 2022-23





## **Best Practice II**

## **Eco-Friendly Environment**

## 1. Solid Waste Management







Separate bins for different types of waste



**Aerobic Composting System** 

## **Vermi composting**







**Anaerobic Composting System** 



**Compost prepared from the Anaerobic System** 



Furnace outside the campus



Segregation area earmarked for Trash

## **Liquid Waste Management**

## 1. Water Recharge System







## 2. Rain Water Reuse in Lawns







## **3.** Maintenance of Water Bodies, Drainage System, Fountains and Sprinklers.







## Khalsa College for Women, Sidhwan Khurd, Ludhiana

# ENVIRONMENT AUDIT REPORT (2023–24)

### 1. INTRODUCTION

The environmental audit aims to evaluate and analyze the environmental practices both within and surrounding the college campus. It involves a systematic process of identifying, quantifying, documenting, reporting, and ana