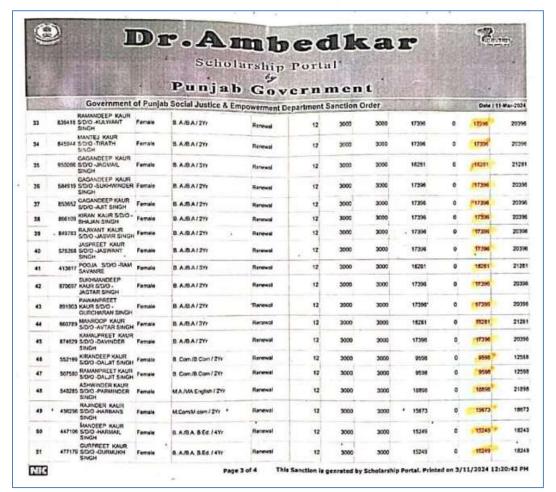

#### Dr.Ambedkar

Scholarship Portal

Renewal

Punjah Government

Government of Punjab Social Justice & Empowerment Department Sanction Order

Application Type:

Date : 11-Mar-202

Scholarship Scheme: Post Matric Scholarship Scheme for Sanction Authority: Tehall Welfare officer Jagraon 59215
Category: Sanction Number Rt/8385/11/1/59215
Institute Name: K.C.W. sichwankhurd Sanction Date: 23.02/2024 59215

|    |        |                                                |          | APPLA NOTES                           |         | - SEPTE |        | -      |        |    | Total Park   | AMERICAN THE |
|----|--------|------------------------------------------------|----------|---------------------------------------|---------|---------|--------|--------|--------|----|--------------|--------------|
| ,  | 650075 | INDERPREET KAUR<br>SIDIO LAKHVIR<br>SINGH      | Female   | B. Sc/8 Sc. B.Ed. / 3Yr               | Renewal | 12      | 3000   | 3000   | 15249  | 0  | 15249        | 18245        |
| 2  | 641944 | MANDEEP KAUR<br>S/D/O-KULDEEP<br>SINGH         | Female   | B. Com/Bachelor in Commerce<br>/ 31r  | Renewal | 12      | 3000   | 3000   | 9594   |    | <b>(9598</b> | 1259         |
| ,  | 622933 | SIMPANPREET<br>KAUR SIDIO -<br>CHAMKAUR SINGH  | Female   | B. Com/Bachelor In Commerce<br>/ 3Yr  | Renewal | 12      | 3000   | 3000   | 9500   |    | 9596         | 1259         |
| •  | 506167 | RAMANJOT KAUR<br>S/D/O -ACHHRU<br>SINGH        | Female . | B. Com/Bachelor in Commerce<br>/ 27/r | Renewal | 12      | 3000   | 3000   | 9590   |    | 9596         | 1254         |
|    | 468958 | SUKHPREET KAUR<br>SIDIO JINDER<br>SINGH        | Female   | 5. Com/Bachelor in Commerce<br>/ 2Yr  | Renewal | 12      | 3000   | 3000   | 9596   |    | 9560         | 1255         |
| •  | 824879 | DOLEN TOT VALID                                | Female   | B. Com/Bachelor in Commerce<br>/ 2Yr  | Renewal | 12      | 3000   | 3000   | 959    |    | 9594         | 1259         |
| 7  | 447744 | KOMALPREET.KAUR<br>S/D/O -JAGSHIR<br>SINGH     | Female   | B. Com/Bachelor in Commerce<br>/ 21/  | Renewal | 12      | 3000   | 3000   | 959    |    | 959          | 1255         |
|    | 657068 | MANDEEP KAUR<br>S/D/O -PALA SINGH              | Female   | B. A.B.A./ 3Y/                        | Renewal | 12      | 3000   | 3000   | 1626   |    | 1828         | 2120         |
|    | 845643 | SURHDEEP KAUR<br>S/D/O -JAGTAR<br>SINGH        | Female   | 5.A/8A/2Yr                            | Renewal | 12      | 3000   | 3000   | 1739   | •  | 0 1739       | 203          |
| 10 | 673701 | HARMANPREET<br>KAUR SOIG -<br>SUKHMINDER SINGH | Female   | B. A/BA/ZYr                           | Renewal |         | 3000   | - 3000 | 1739   | 4  | 0 1739       | 203          |
| 11 | 58793  | NAVIOT VALID SEN                               |          | B. A/B.A / 3Yr                        | Renewal | 12      | 3000   | 3000   | 1626   | 1  | 0 1828       | 212          |
| 12 | 937230 | SUKHDEEP KAUR<br>SOVO-RANJOOH<br>SINGH         | Famale   | B.A/BA/2Yr                            | Renewal |         | 3000   | 300    | 0 1739 |    | 0 1730       | 2000         |
| 13 | 366076 | MANYEER KAUR<br>S/D/O -KULDEEP,<br>SINGH       | Female   | B.A.B.A/3Yr                           | Renewal | . 1     | 2 3000 | 300    | 0 1825 | 11 | 0 .1826      |              |
| 14 | 38652  | SHIVANI SOO RAJ                                | Female   | B. A/BA/SY                            | Renewal | t       | 2 3000 | 300    | 0 1821 | 11 | 0 1821       | 1            |
| 15 | 36860  | NISHA STOP PAL                                 | Famale   | B.A/BA/3Yr                            | Renewal |         | 2 3000 | 300    | 0 1621 | 11 | 0 71820      | 212          |

RIG

Page 1 of 4 This Sanction is genrated by Scholarship Portal Printed on 3/11/2024 12:20:42 PM