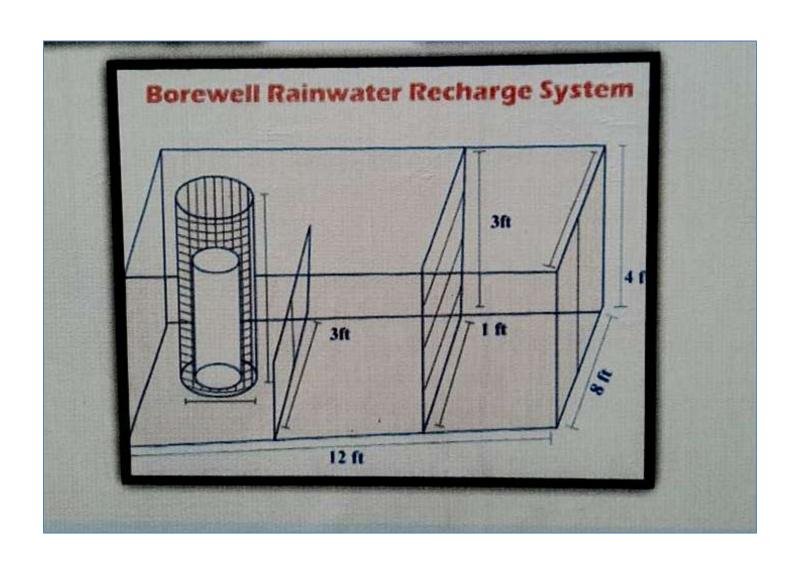

| 42      |
| 41    | 871410 | Sandeep Kaur     | Jagdev Singh                          | B.Sc(N.Med)-I | 1405    |
| 42    | 891903 | Pawanpreet Kaur  | Gurcharan Singh                       | BA-I          | 46      |

Khalsa College for Women, Sidhwan Khurd (Ludhiana)

## **College Alumni**



## Progression of Students for higher studies during the session 2022-23





## **Best Practice II**

## **Eco-Friendly Environment**

## 1. Solid Waste Management







Separate bins for different types of waste



**Aerobic Composting System** 

## **Vermi composting**







**Anaerobic Composting System** 



**Compost prepared from the Anaerobic System** 



Furnace outside the campus



Segregation area earmarked for Trash

## **Liquid Waste Management**

## 1. Water Recharge System







## 2. Rain Water Reuse in Lawns







## **3.** Maintenance of Water Bodies, Drainage System, Fountains and Sprinklers.







## Khalsa College for Women, Sidhwan Khurd, Ludhiana

# ENVIRONMENT AUDIT REPORT (2023–24)

### 1. INTRODUCTION

The environmental audit aims to evaluate and analyze the environmental practices both within and surrounding the college campus. It involves a systematic process of identifying, quantifying, documenting, reporting, and analyzing various components of the institutional environment. Through the environment audit, the institution seeks to identify areas for improvement, develop strategies for sustainable growth, and create a roadmap for fostering an environmentally responsible culture.

### 1.1 NEED FOR ENVIRONMENT AUDITING

An environmental audit is an