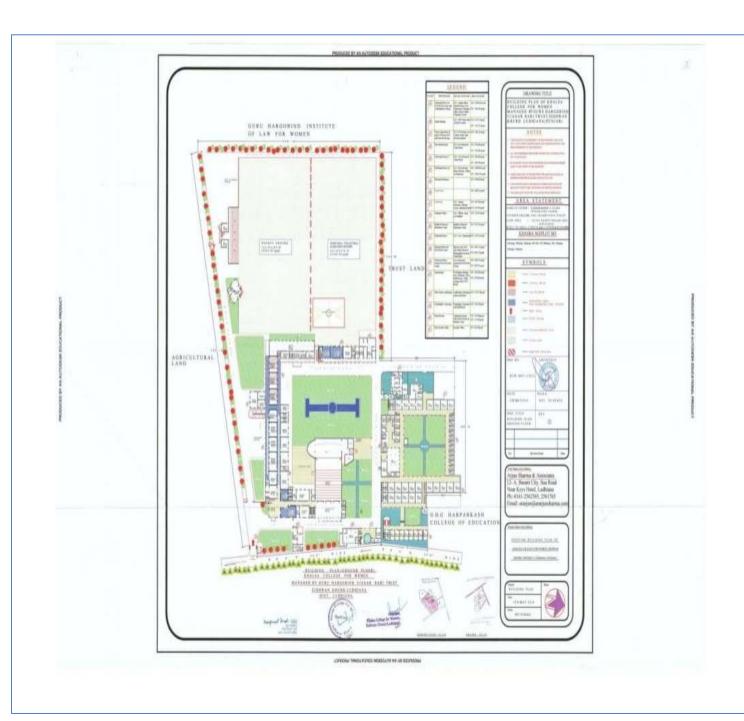

topelia decaocta    | Eurasian collared | Chordata | Aves     |
|    |                          | dove              |          |          |
| 51 | Arremonops chloronotus   | Green backed      | Chordata | Aves     |
|    |                          | sparrow           |          |          |
| 52 | Fanambulus               | Indian palm       | Chordata | Mammalia |
|    |                          | squirrel          |          |          |
| 53 | Felis catus              | Indian domestic   | Chordata | Mammalia |
|    |                          | cat               |          |          |
| 54 | Canis lupus              | Indian dog        | Chordata | Mammalia |

## **II. Environmental Ambience of the Institution:**



Total Green Area 60.64%

## **Marked Green Area and its location**



















The college classrooms are airy and well lighted and hardly need any artificial Lighting. The building lay-out facilitates optimum use of day light and proper ventilation. The college lawns and playground of the college is full of floral and faunal diversity. The Botanical Garden has an aquarium that houses floral and faunal species. The institution is a 'Tobacco Free Zone.' Signage proclaiming the same has been displayed across the campus to ensure awareness.

Air quality is maintained as majority of staff and students commute by college buses or public transport. The institution is situated in lush green environment in rural region. No wood is burnt in cooking practice. Burning of dried leaves and wooden twigs are not allowed in the campus.

Divyang friendly barrier free