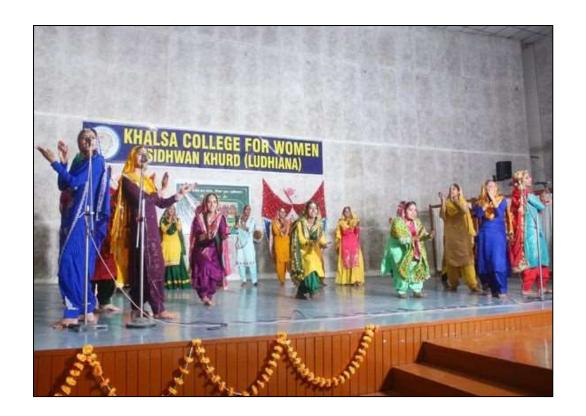

#### Khalsa College for Women, Sidhwan Khurd celebrates Teej Festival

Traditional festival of Teej was celebrated with gaiety and fervor at Khalsa College for Women, Sidhwan Khurd, premier rural women institution of the region on August 17,2023.Dr. Amandeep Kaur, Principal (Addl. Charge) of the college was the chief guest. A floral welcome was accorded to her. A colorful cultural programme comprising of folk dances, folk songs, bhand and gidha was presented by the students of the college and Sikh Girls Senior Secondary School, Sidhwan Khurd. The energetic performance by the students mesmerized the audience. Dr. Amandeep Kaur congratulated all on this auspicious occasion. Sharing the traditional significance of this festival she told that conventionally the month of 'savan' and the Teej festival was a happy occasion for women when they used to visit their parent's home and celebrated this joyous time by assembling together, interacting with childhood friends and dancing and singing. She praised the performance of the students and lauded the efforts of the cultural committee which organized this function at a short notice. She expressed her joy and satisfaction that the students through their participation in myriad items have proved that they are closely connected to their roots and heritage. Mrs. Jatinder Kaur Principal (off.) and senior teacher Mrs. Kamaldeep Kaur from Sikh Girls Senior Secondary School graced the occasion as guests of honour. Faculty from GHG Harpakash College of Education and Sikh Girls Senior Secondary School also attended the event. Dr. Gagandeep Dharni proposed the formal vote of thanks and Ms. Inderjit Kaur conducted the stage effectively. The atmosphere was filled with fun and frolic when faculty and students danced to the tunes of traditional songs. Stalls of various eatables, nail-art and Mehndi were put up by the students under the guidance of incharge teachers for enhancing entrepreneurship skills

## 'ਤੀਆਂ ਤੀਜ ਦੀਆਂ ਸਮਾਗਮ ਕਰਵਾਇਆ<sup>'</sup>

ਵਿਦਿਆਰਥਣਾਂ ਤੇ ਸਟਾਫ ਨੂੰ ਜਾਣਕਾਰੀ ਦਿੰਦੇ ਪ੍ਰਿੰਸੀਪਲ ਡਾ. ਅਮਨਦੀਪ ਕੌਰ। ਆਨਵਾ

ਜਗਰਾਓਂ, 17 ਅਗਸਤ (ਮਾਲਵਾ)-ਖ਼ਾਲਸਾ ਕਾਲਜ ਫ਼ਾਰ ਵੁਮੈਨ ਸਿੱਧਵਾਂ ਖੁਰਦ ਵਿਖੇ ਕਾਲਜ ਦੇ ਪ੍ਰਿੰਸੀਪਲ ਡਾ. ਅਮਨਦੀਪ ਕੌਰ (ਐਡੀਸ਼ਨਲ ਚਾਰਜ) ਦੀ ਯੋਗ ਅਗਵਾਈ 'ਚ ਤੀਆਂ ਤੀਜ ਦੀਆਂ ਸਮਾਗਮ ਆਯੋਜਿਤ ਕੀਤਾ ਗਿਆ। ਇਸ ਮੌਕੇ ਪ੍ਰਿੰਸੀਪਲ ਨੇ ਸਿੱਖ ਗਰਲਜ਼ ਸੀਨੀਅਰ ਸੈਕੰਡਰੀ ਸਕੂਲ ਦੇ ਪ੍ਰਿੰਸੀਪਲ ਜਤਿੰਦਰ ਕੌਰ, ਕਮਲਜੀਤ ਕੌਰ, ਜੀ. ਐੱਚ. ਜੀ. ਹਰਿਪ੍ਕਾਸ਼ ਕਾਲਜ ਆਫ਼ ਐਜਕੇਸ਼ਨ ਤੋਂ ਪਹੁੰਚੇ ਸਟਾਫ਼ ਮੈਂਬਰਾਂ ਦਾ ਭਾਵੁਕ ਸ਼ੈਲੀ ਵਿਚ ਨਿੱਘਾ ਸਵਾਗਤ ਕੀਤਾ। ਖ਼ਾਲਸਾ ਕਾਲਜ ਅਤੇ ਸਿੱਖ ਗਰਲਜ਼ ਸੀਨੀਅਰ ਸੈਕੰਡਗੇ ਸਕੂਲ ਦੀਆਂ ਵਿਦਿਆਰਥਣਾਂ ਨੇ ਸੱਭਿਆਚਾਰਕ ਵੰਨਗੀਆਂ ਗਰੁੱਪ ਡਾਂਸ, ਗੀਤ,ਭੰਡ ਅਤੇ ਗਿੱਧ ਰਾਹੀਂ ਆਪਣੀ ਕਲਾ ਦਾ ਪ੍ਰਦਰਸ਼ਨ ਕੀਤਾ।