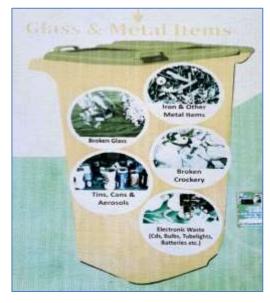

| BA-I          | 20      |
| 38    | 575268 | Jaspreet Kaur    | Jaswant Singh                         | BA-I          | 1       |
| 39    | 673701 | Harmanpreet Kaur | Sukhminder Singh                      | BA-I          | 40      |
| 40    | 865210 | Harpreet Kaur    | Jagsir Singh                          | BA-I          | 42      |
| 41    | 871410 | Sandeep Kaur     | Jagdev Singh                          | B.Sc(N.Med)-I | 1405    |
| 42    | 891903 | Pawanpreet Kaur  | Gurcharan Singh                       | BA-I          | 46      |

Khalsa College for Women, Sidhwan Khurd (Ludhiana)

## **College Alumni**



## Progression of Students for higher studies during the session 2022-23





## **Best Practice II**

## **Eco-Friendly Environment**

## 1. Solid Waste Management







Separate bins for different types of waste



**Aerobic Composting System** 

## **Vermi composting**







**Anaerobic Composting System** 



**Compost prepared from the Anaerobic System** 



Furnace outside the campus



Segregation area earmarked for Trash

## **Liquid Waste Management**

## 1. Water Recharge System







## 2. Rain Water Reuse in Lawns







## **3.** Maintenance of Water Bodies, Drainage System, Fountains and Sprinklers.







## Khalsa College for Women, Sidhwan Khurd, Ludhiana

# ENVIRONMENT AUDIT REPORT (2023–24)

### 1. INTRODUCTION

The environmental audit aims to evaluate and analyze the environmental practices both within and surrounding the college campus. It involves a systematic process of identifying, quantifying, documenting, reporting, and analyzi