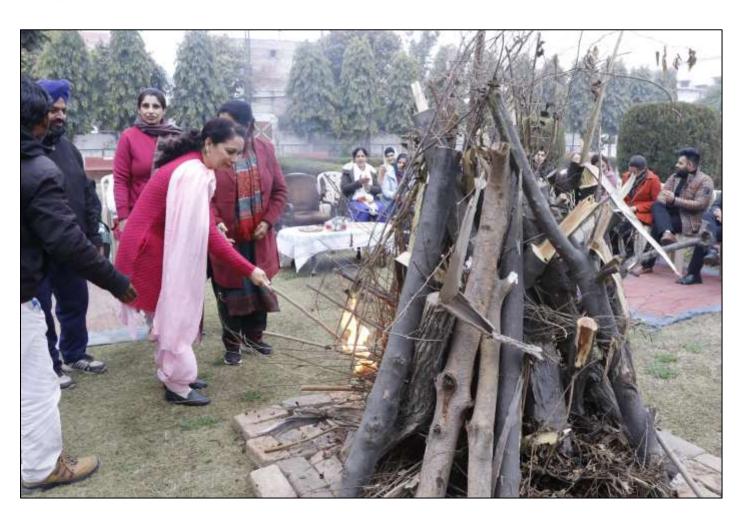

#### Title: Lohri celebration at College

The traditional festival of Lohri was celebrated at Khalsa College for Women, Sidhwan Khurd under the able guidance of the Principal (Addl. Charge), Dr. Amandeep Kaur. The staff and students celebrated the occasion by customary ritual of offering 'til' in the bonfire. The atmosphere was enlivened with festive fervour, when student Manpreet Kaur recited a poem dedicated to the event, Garima presented an energetic dance and Muskan Kaur and her fellow classmates mesmerized the audience with their group dance. Students of Sikh Girls Senior Secondary School, Sidhwan Khurd also attended the event and showcased their talent through poetical recitation. Dr. Amandeep Kaur congratulated Gurnaz Kaur daughter of Prof. Harwinder Kaur, Kafia Brar daughter of Prof. Ramanpreet Kaur, Mehtab Singh son of Prof. Harmanpreet Kaur and Gurneev Kaur daughter of Dr. Paramdeep Singh on this auspicious day of their first Lohri. Best wishes were conveyed to the newly wed staff members. Gurjit Singh,Prof. Sumit Kumar and S. Jagraj Singh who were celebrating their first Lohri. Groundnuts and Rewari were distributed to all. Tea Party was arranged for staff. Dr. Gagandeep Dharni and Dr. Inderjit Kaur incharges of the function conducted the proceedings effectively.

# ਖ਼ਾਲਸਾ ਕਾਲਜ ਫ਼ਾਰ ਵਿਮੈਨ ਸਿੱਧਵਾਂ ਖੁਰਦ ਵਿਖੇ ਲੋਹੜੀ ਸਮਾਗਮ

ਸਿੰਘ ਚੱਢਾ)-ਸ੍ਰੀ ਗੁਰੂ ਹਰਿਗੋਬਿੰਦ ਉਜਾਗਰ ਹਰੀ ਟਰੱਸਟ ਸਿੱਧਵਾਂ ਖ਼ਰਦ ਦੀ ਸਿਰਮੌਰ ਸੰਸਥਾ ਖ਼ਾਲਸਾ ਕਾਲਜ ਫ਼ਾਰ ਵਿਮੈਨ ਸਿੱਧਵਾਂ ਖੁਰਦ ਦੇ ਪ੍ਰਿੰਸੀਪਲ ਡਾ. ਅਮਨਦੀਪ ਕੌਰ (ਐਡੀਸ਼ਨਲ ਚਾਰਜ) ਦੀ ਯੋਗ ਅਗਵਾਈ ਹੇਠ ਲੋਹੜੀ ਸਮਾਗਮ ਆਯੋਜਿਤ ਕੀਤਾ ਗਿਆ। ਡਾ: ਗਗਨਦੀਪ ਧਾਰਨੀ ਨੇ ਪਿੰਸੀਪਲ ਡਾ. ਅਮਨਦੀਪ ਕੌਰ ਨੂੰ ਨਿੱਘੀ ਜੀ ਆਇਆਂ ਕਿਹਾ। ਇਸ ਸ਼ੱਭ ਤਿਉਹਾਰ ਦੇ ਮੌਕੇ ਪਿੰਸੀਪਲ ਡਾ: ਅਮਨਦੀਪ ਕੌਰ ਅਤੇ ਸਮੂਹ ਸਟਾਫ਼ ਨੇ ਸਮੂਹਿਕ ਰੂਪ ਵਿਚ ਧੂਣੀ ਬਾਲ ਕੇ ਤਿਲ ਅਰਪਣ ਕੀਤੇ। ਪਿੰਸੀਪਲ ਡਾ: ਅਮਨਦੀਪ ਕੌਰ ਨੇ ਲੋਹੜੀ ਦੇ ਤਿਉਹਾਰ ਦੀਆਂ ਮੁਬਾਰਕਾਂ ਦਿੰਦਿਆਂ ਨਵ-ਵਿਆਹੇ ਸਟਾਫ਼ ਮੈਂਬਰਾਂ ਅਤੇ ਨਵ-ਜੰਮੇ ਬੱਚਿਆਂ ਦੀ ਪਹਿਲੀ ਲੌਹੜੀ ਦੀ ਵਧਾਈ ਦਿੱਤੀ। ਜ਼ਿਕਰਯੋਗ ਹੈ ਕਿ ਇਸ ਜਗਰਾਜ ਸਿੰਘ ਦੇ ਵਿਆਹ ਦੀ ਖੁਸ਼ੀ ਨੂੰ ਅਤੇ ਰਿਉੜੀਆਂ ਵੰਡ ਕੇ ਖੁਸ਼ੀ ਦਾ ਪੋ: ਹਰਵਿੰਦਰ ਕੌਰ ਦੀ ਬੇਟੀ ਗਰਬਾਜ਼ ਸਮਾਗਮ ਦੀ ਦੀ ਬੇਟੀ ਗਨੀਵ ਕੌਰ ਅਤੇ ਪ੍ਰੋ. ਸੈਕੰਡਰੀ ਸਕੂਲ ਦੀਆਂ ਵਿਦਿਆਰਥਣਾਂ ਭੂਮਿਕਾ ਡਾ. ਇੰਦਰਜੀਤ ਕੌਰ ਦੁਆਰਾ ਹਰਮਨਪੀਤ ਕੌਰ ਦੇ ਬੇਟੇ ਮਹਿਤਾਬ ਸਿੰਘ ਨੇ ਵੀ ਕਵਿਤਾਵਾਂ ਪੇਸ਼ ਕੀਤੀਆਂ। ਬਾਖ਼ਬੀ ਨਿਭਾਈ ਗਈ।