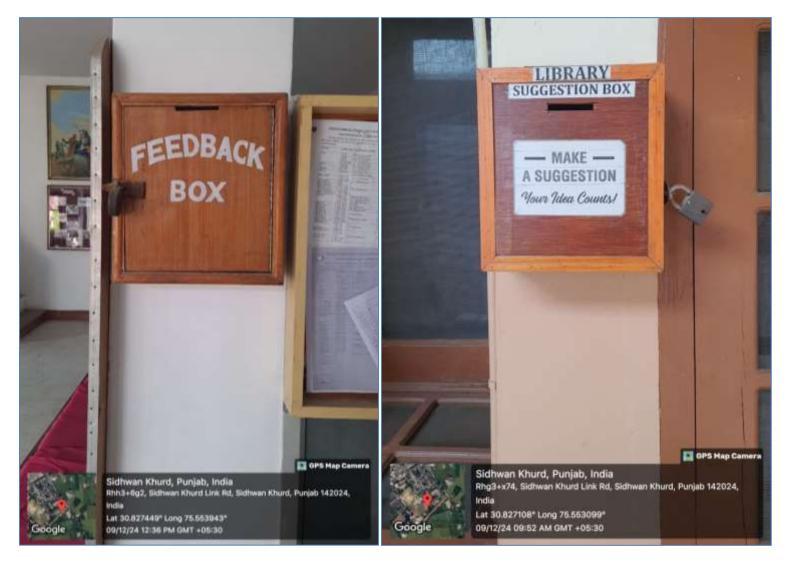

#### **FEEDBACK**

The college has a feedback and suggestion box to gather valuable inputs and ideas from students and staff.