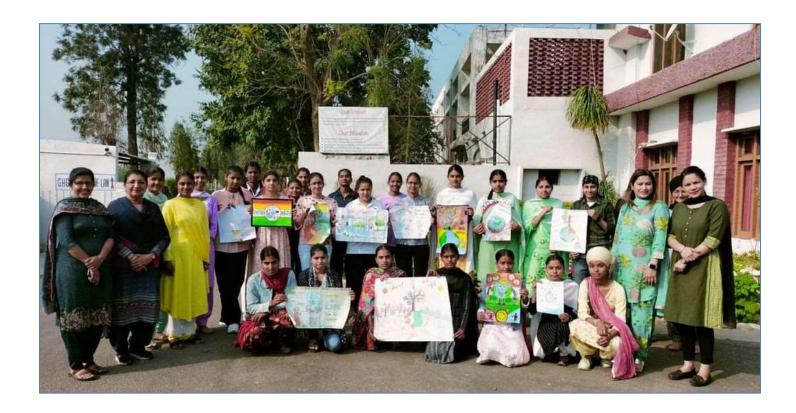

#### International women's day observed at Khalsa College for Women, Sidhwan Khurd

Under the able guidance of Principal, [Addl. Charge] Dr. Amandeep Kaur, Red Ribbon Club and PG department of History of Khalsa College for Women Sidhwan Khurd celebrated International Women's Day. On this occasion, an Essay writing competition on the theme 'Female Foeticide/Save Girl Child' was organized. Total 25 students participated in this competition. Winners were awarded with cash prizes and all the participants were given Appreciation certificates. Hansika of B.Com Ist bagged first prize of Rs. 700, Muskan of B.A.IInd bagged second prize of Rs. 500, Garima of B.Com Ist bagged third prize of Rs.300 and Consolation prize was grabbed by Subhangi of B. Sc. IInd. The college principal lauded the efforts of students. She also motivated students to act as social messengers and spread awareness among all. She concluded by saying, "Here's to the women who are breaking barriers, challenging norms, and making the world a better place. Your resilience is truly inspiring.

ਖ਼ਾਲਸਾ ਕਾਲਜ ਫ਼ਾਰ ਵਿਮੈਨ ਸਿੱਧਵਾਂ ਖੁਰਦ ਵਿਖੇ ਕਰਵਾਏ ਮੁਕਾਬਲਿਆਂ ਵਿਚ ਜੇਤੂ ਰਹੀਆਂ ਵਿਦਿਆਰਥਣਾਂ ਦੀਆਂ ਤਸਵੀਰਾਂ।