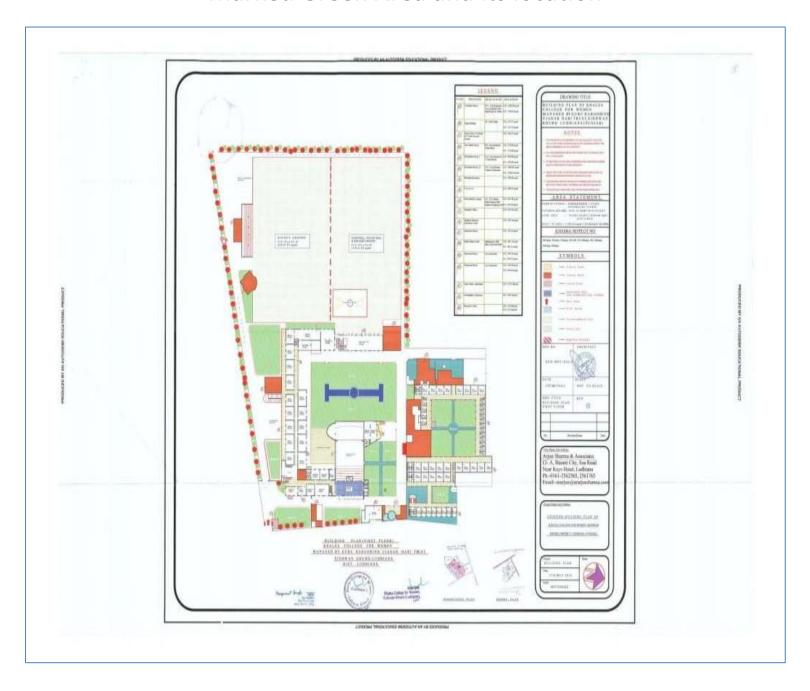

eptopelia decaocta    | Eurasian collared | Chordata | Aves     |
|    |                          | dove              |          |          |
| 51 | Arremonops chloronotus   | Green backed      | Chordata | Aves     |
|    |                          | sparrow           |          |          |
| 52 | Fanambulus               | Indian palm       | Chordata | Mammalia |
|    |                          | squirrel          |          |          |
| 53 | Felis catus              | Indian domestic   | Chordata | Mammalia |
|    |                          | cat               |          |          |
| 54 | Canis lupus              | Indian dog        | Chordata | Mammalia |

## **II. Environmental Ambience of the Institution:**



Total Green Area 60.64%

## **Marked Green Area and its location**



















The college classrooms are airy and well lighted and hardly need any artificial Lighting. The building lay-out facilitates optimum use of day light and proper ventilation. The college lawns and playground of the college is full of floral and faunal diversity. The Botanical Garden has an aquarium that houses floral and faunal species. The institution is a 'Tobacco Free Zone.' Signage proclaiming the same has been displayed across the campus to ensure awareness.

Air quality is maintained as majority of staff and students commute by college buses or public transport. The institution is situated in lush green environment in rural region. No wood is burnt in cooking practice. Burning of dried leaves and wooden twigs are not allowed in the campus.

Divyang friendly barrier fre