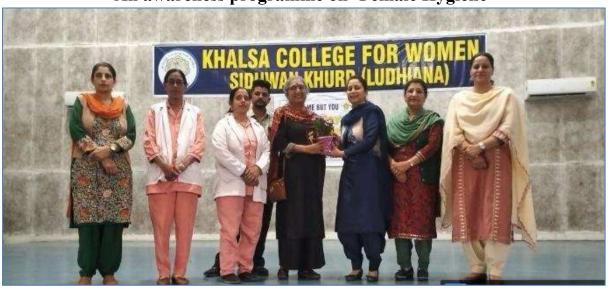

#### An awareness programme on 'Female Hygiene'

An awareness programme on 'Female Hygiene' was organized by NSS Units at Khalsa College for Women, Sidhwan Khurd on March 20, 2024. Dr. Roohi Deol a specialist in gynaecology and obstetrics from Deol Hospital, Mullanpur was the resource person. Dr. Amandeep Kaur welcomed the esteemed guest and encouraged the students to benefit from the expert views shared by her. Floral saplings were presented to her and the team of experts accompanying her. Addressing the audience Dr. Roohi Deol stressed the importance of knowing ones blood group and how blood donation can help many people in need of different components of the blood. She said that young girls should maintain an optimum level of haemoglobin to lead a healthy life. She shared vital information on feminine hygiene during menstruation and asked the girls to adopt eco-friendly, sustainable and reusable options in place of synthetic sanitary pads. The superstitions and misconceptions about menstruation were also dispelled by her. A health checkup camp was organized by her team in which BMI, haemoglobin and blood group were tested. Dr. Roohi Deol was felicitated with a memento.

## ਖਾਲਸਾ ਕਾਲਜ 'ਚ ਸਿਹਤ ਜਾਂਚ ਕੈਂਪ ਲਾਇਆ

ਜਗਰਾਓ',20ਮਾਰਚ(ਮਾਲਵਾ)-ਖ਼ਾਲਸਾ ਕਾਲਜਫ਼ਾਰ ਵ੍ਰਮੈਨ,ਸਿੱਧਵਾਂ ਖੁਰਦ ਦੇ ਪ੍ਰਿੰਸੀਪਲ ਡਾ.' ਅਮਨਦੀਪ ਕੌਰ ਦੀ ਯੋਗ ਅਗਵਾਈ ਅਧੀਨ ਸੱਤ ਰੋਜ਼ਾ ਕੈਂਪ ਦੇ ਪੰਜਵੇਂ ਦਿਨ ਸਿਹਤ ਜਾਂਚ ਕੈਂਪ ਲਾਇਆ ਗਿਆ। ਇਸ ਵਿਚ ਡਾ. ਰੂਹੀ ਦਿਓਲ (ਦਿਓਲ ਹਸਪਤਾਲ, ਮੱਲਾਪੁਰ) ਨੇ ਮੁੱਖ ਮਹਿਮਾਨ ਵਜੋਂ ਸ਼ਿਰਕਤ ਕੀਤੀ।