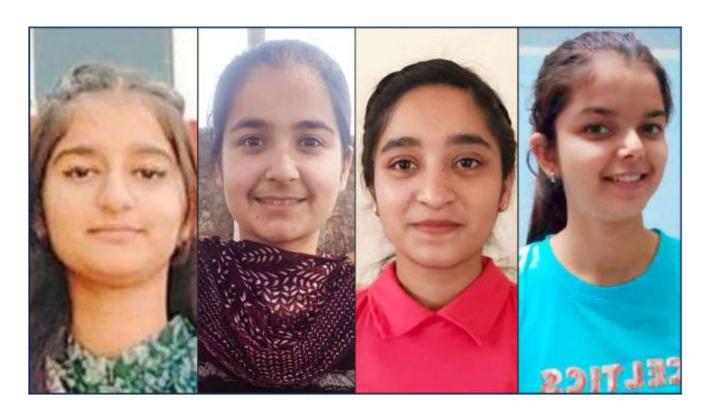

#### International women's day observed at Khalsa College for Women, Sidhwan Khurd

Under the able guidance of Principal, [Addl. Charge] Dr. Amandeep Kaur, Red Ribbon Club and PG department of History of Khalsa College for Women Sidhwan Khurd celebrated International Women's Day. On this occasion, an Essay writing competition on the theme 'Female Foeticide/Save Girl Child' was organized. Total 25 students participated in this competition. Winners were awarded with cash prizes and all the participants were given Appreciation certificates. Hansika of B.Com Ist bagged first prize of Rs. 700, Muskan of B.A.IInd bagged second prize of Rs. 500, Garima of B.Com Ist bagged third prize of Rs.300 and Consolation prize was grabbed by Subhangi of B. Sc. IInd. The college principal lauded the efforts of students. She also motivated students to act as social messengers and spread awareness among all. She concluded by saying, "Here's to the women who are breaking barriers, challenging norms, and making the world a better place. Your resilience is truly inspiring.

ਖ਼ਾਲਸਾ ਕਾਲਜ ਫ਼ਾਰ ਵਿਮੈਨ ਸਿੱਧਵਾਂ ਖੁਰਦ ਵਿਖੇ ਕਰਵਾਏ ਮੁਕਾਬਲਿਆਂ ਵਿਚ ਜੇਤੂ ਰਹੀਆਂ ਵਿਦਿਆਰਥਣਾਂ ਦੀਆਂ ਤਸਵੀਰਾਂ।