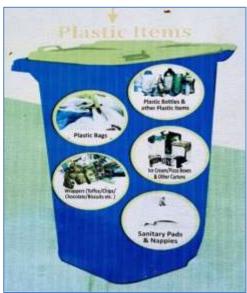

| BA-I          | 20      |
| 38    | 575268 | Jaspreet Kaur    | Jaswant Singh                         | BA-I          | 1       |
| 39    | 673701 | Harmanpreet Kaur | Sukhminder Singh                      | BA-I          | 40      |
| 40    | 865210 | Harpreet Kaur    | Jagsir Singh                          | BA-I          | 42      |
| 41    | 871410 | Sandeep Kaur     | Jagdev Singh                          | B.Sc(N.Med)-I | 1405    |
| 42    | 891903 | Pawanpreet Kaur  | Gurcharan Singh                       | BA-I          | 46      |

Khalsa College for Women, Sidhwan Khurd (Ludhiana)

## **College Alumni**



## Progression of Students for higher studies during the session 2022-23





## **Best Practice II**

## **Eco-Friendly Environment**

## 1. Solid Waste Management







Separate bins for different types of waste



**Aerobic Composting System** 

## **Vermi composting**







**Anaerobic Composting System** 



**Compost prepared from the Anaerobic System** 



Furnace outside the campus



Segregation area earmarked for Trash

## **Liquid Waste Management**

## 1. Water Recharge System







## 2. Rain Water Reuse in Lawns







## **3.** Maintenance of Water Bodies, Drainage System, Fountains and Sprinklers.







## Khalsa College for Women, Sidhwan Khurd, Ludhiana

# ENVIRONMENT AUDIT REPORT (2023–24)

### 1. INTRODUCTION

The environmental audit aims to evaluate and analyze the environmental practices both within and surrounding the college campus. It involves a systematic process of identifying, quantifying, documenting, reporting, and analy