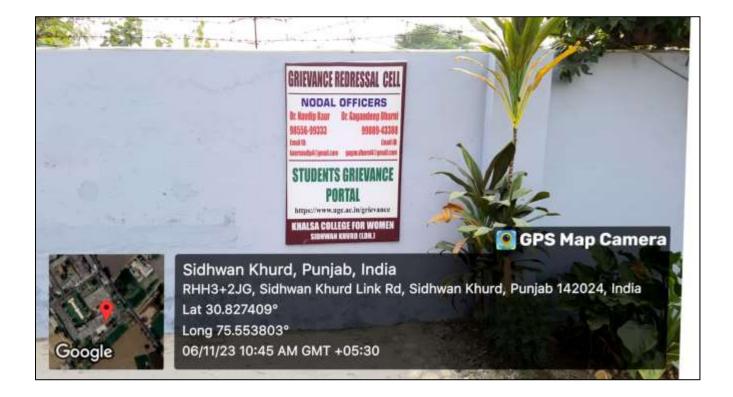

#### **GRIEVANCE REDRESSAL CELL**

Our college is dedicated to ensuring a positive experience for every student. The Grievance Redressal Cell is in place to address any concerns promptly.

Prospectus 2023-24

#### GRIEVANCE REDRESSAL CELL

ਵਿਦਿਆਰਥਣਾਂ ਲਈ ਅਕਾਦਮਿਕ ਮਾਹੌਲ ਨੂੰ ਹੋਰ ਵਧੀਆ ਬਣਾਉਣ ਲਈ ਕਾਲਜ ਦੇ ਸੀਨੀਅਰ ਅਧਿਆਪਕਾਂ ਵੱਲੋਂ' ਵਿਦਿਆਰਥਣਾਂ ਦੇ ਦਿੱਤੇ ਸੁਝਾਅ/ਸ਼ਿਕਾਇਤਾਂ ਦੇ ਆਧਾਰ 'ਤੇ ਤੁਰੰਤ ਬਣਦੀ ਕਾਰਵਾਈ ਕੀਤੀ ਜਾਂਦੀ ਹੈ। ਸੀਨੀਅਰ ਵਿਦਿਆਰਥਣਾਂ ਵੱਲੋਂ' ਰੈਗਿੰਗ ਕਰਨੀ ਜਾਂ ਮਾਨਸਿਕ ਪ੍ਰੇਸ਼ਾਨੀ ਦੇਣੀ ਕਾਨੂੰਨਨ ਅਪਰਾਧ ਹੈ। ਨਿਯਮ ਦੀ ਉਲੰਘਣਾ ਕਰਨ ਤੇ ਸਖ਼ਤ ਕਾਰਵਾਈ ਕੀਤੀ ਜਾਵੇਗੀ। (ਸੁਪਰੀਮ ਕੋਰਟ ਦੇ ਹੁਕਮਾਂ ਅਨੁਸਾਰ)