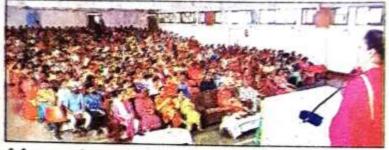

## PG Department of Punjabi, Khalsa College for Women and GHG Harparkash College of Education, Sidhwan Khurd jointly organize One Day International Seminar.

Under the aegis of SGHGU Hari Trust and able guidance of Dr. Amandeep Kaur, Principal, Khalsa College for Women, Sidhwan Khurd, the PG Department of Punjabi of the College and GHG Harparkash College of Education, Sidhwan Khurd jointly organized one day international seminar titled "Punjabi Sahit de Vikas vich Nari Sahitkaran di Bhumika." The event was organized in collaboration with Punjabi Sahit Academy, Chandigarh and Jagat Punjabi Sahit Academy, Canada. S. Ajaib Singh Chattha, Chairman, Jagat Punjabi Sabha Canada was the esteemed chief guest. Dr. Amandeep Kaur delivered the formal welcome address and greeted the luminaries and delegates. In the inaugural session, Dr. Inderjit Kaur, HOD, PG Department of Punjabi of the College and Coconvener of the Seminar presented an overview of the theme and conducted the proceedings. Dr. Sarabjit Kaur Sohal, President, Punjabi Sahit Sabha, Chandigarh graced the occasion and presided over as Chairperson. She stressed on the need to reflect upon the fundamental changes in literature by women observed through the passage of time and creation of awareness on women related issues. In his keynote address Dr. Satnam Singh Jassal, Dean, Guru Kashi University, Talwandi Sabo, Bathinda enlightened the audience on the role played by women in the generation of various social aspects, and the subsequent degradation in the status of women in patriarchal society as compared to a high place accorded to her in the tribal groups. Chief guest S. Ajaib Singh Chattha, addressed the audience and said that a woman plays the most significant and humane role in familial relations. S. Arvinder Singh Dhillon, Coordinator, Jagat Punjabi Sabha (India) who was the guest of honour spoke on the occasion and highlighted the contribution of Punjabi women writers, Dr. Dalip Kaur Tiwana and Amrita Pritam in portraying contemporary situation of women. He lauded the magazine "Nagmani" for giving opportunity to women editors. The first technical session was chaired by Dr. Raminder Kaur, formerly Dean, Guru Nanak Dev University, Amritsar. Dr. Jagminder Kaur from Punjabi Department, GHG Harparkash College of Education, Sidhwan Khurd conducted the session. Delegates Dr. Gurcharan Kaur Kochar, Dr. Gurpreet Kaur Brar, Dr. Pushwinder Kaur Khokhar and Dr. Inderjit Kaur explored the myriad aspects of the topic through their paper presentations. In the second technical session Dr. Satnam Singh Jassal was the chairperson. Delegates Dr. Jagjit Singh, Dr. Amaninderpreet Chahal, Dr. Simarjit Gill, Dr. Gurpreet Singh, Dr. Sona, Dr. Satpreet Singh and S. Harjinder Singh presented papers reflecting on the theme of the seminar from varied perspectives .Third technical session was conducted in online mode and was chaired by S. Ajaib Singh Chattha. Dr. Gurwinder Singh from Punjabi Department of GHG Harparkash College of Education, Sidhwan Khurd conducted the session and 19 delegates presented their papers. Book titled "Ravinder Ravi de Kav Natak (Samajwadi Drishti ton)" authored by Dr. Inderjit Kaur was released on the event and she was felicitated by Jagat Punjabi Sabha, Canada. S. Harmail Singh Sidhu, worthy senior member of SGHGU Hari Trust made the occasion more special by his presence and accompanied the Principal in honouring the distinguished guests with mementos and shawls. Dr. Shveta Dhand, officiating Principal, GHG Institute of Law attended the programme. Dr. Amandeep Kaur proposed formal vote of thanks.