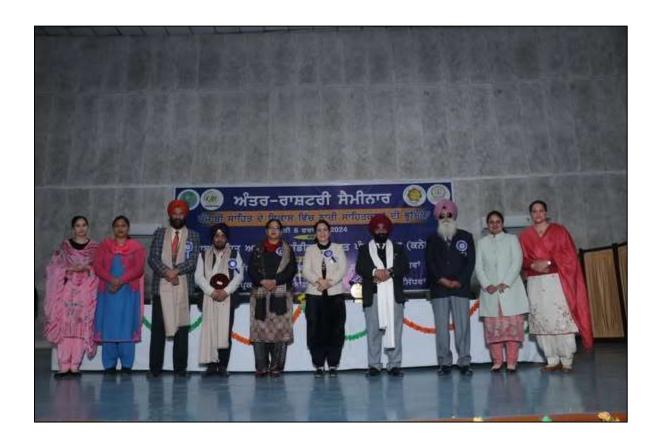

## PG Department of Punjabi, Khalsa College for Women and GHG Harparkash College of Education, Sidhwan Khurd jointly organize One Day International Seminar.

Under the aegis of SGHGU Hari Trust and able guidance of Dr. Amandeep Kaur, Principal, Khalsa College for Women, Sidhwan Khurd, the PG Department of Punjabi of the College and GHG Harparkash College of Education, Sidhwan Khurd jointly organized one day international seminar titled "Punjabi Sahit de Vikas vich Nari Sahitkaran di Bhumika." The event was organized in collaboration with Punjabi Sahit Academy, Chandigarh and Jagat Punjabi Sahit Academy, Canada. S. Ajaib Singh Chattha, Chairman, Jagat Punjabi Sabha Canada was the esteemed chief guest. Dr. Amandeep Kaur delivered the formal welcome address and greeted the luminaries and delegates. In the inaugural session, Dr. Inderjit Kaur, HOD, PG Department of Punjabi of the College and Coconvener of the Seminar presented an overview of the theme and conducted the proceedings. Dr. Sarabjit Kaur Sohal, President, Punjabi Sahit Sabha, Chandigarh graced the occasion and presided over as Chairperson. She stressed on the need to reflect upon the fundamental changes in literature by women observed through the passage of time and creation of awareness on women related issues. In his keynote address Dr. Satnam Singh Jassal, Dean, Guru Kashi University, Talwandi Sabo, Bathinda enlightened the audience on the role played by women in the generation of various social aspects, and the subsequent degradation in the status of women in patriarchal society as compared to a high place accorded to her in the tribal groups. Chief guest S. Ajaib Singh Chattha, addressed the audience and said that a woman plays the most significant and humane role in familial relations. S. Arvinder Singh Dhillon, Coordinator, Jagat Punjabi Sabha (India) who was the guest of honour spoke on the occasion and highlighted the contribution of Punjabi women writers, Dr. Dalip Kaur Tiwana and Amrita Pritam in portraying contemporary situation of women. He lauded the magazine "Nagmani" for giving opportunity to women editors. The first technical session was chaired by Dr. Raminder Kaur, formerly Dean, Guru Nanak Dev University, Amritsar. Dr. Jagminder Kaur from Punjabi Department, GHG Harparkash College of Education, Sidhwan Khurd conducted the session. Delegates Dr. Gurcharan Kaur Kochar, Dr. Gurpreet Kaur Brar, Dr. Pushwinder Kaur Khokhar and Dr. Inderjit Kaur explored the myriad aspects of the topic through their paper presentations. In the second technical session Dr. Satnam Singh Jassal was the chairperson. Delegates Dr. Jagjit Singh, Dr. Amaninderpreet Chahal, Dr. Simarjit Gill, Dr. Gurpreet Singh, Dr. Sona, Dr. Satpreet Singh and S. Harjinder Singh presented papers reflecting on the theme of the seminar from varied perspectives .Third technical session was conducted in online mode and was chaired by S. Ajaib Singh Chattha. Dr. Gurwinder Singh from Punjabi Department of GHG Harparkash College of Education, Sidhwan Khurd conducted the session and 19 delegates presented their papers. Book titled "Ravinder Ravi de Kav Natak (Samajwadi Drishti ton)" authored by Dr. Inderjit Kaur was released on the event and she was felicitated by Jagat Punjabi Sabha, Canada. S. Harmail Singh Sidhu, worthy senior member of SGHGU Hari Trust made the occasion more special by his presence and accompanied the Principal in honouring the distinguished guests with mementos and shawls. Dr. Shveta Dhand, officiating Principal, GHG Institute of Law attended the programme. Dr. Amandeep Kaur proposed formal vote of thanks.