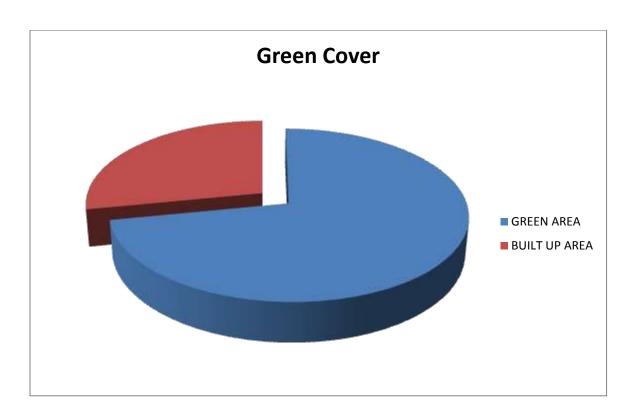

res ginginianus | Bank myna         | Chordata | Aves     |
| 50 | Streptopelia decaocta    | Eurasian collared | Chordata | Aves     |
|    |                          | dove              |          |          |
| 51 | Arremonops chloronotus   | Green backed      | Chordata | Aves     |
|    |                          | sparrow           |          |          |
| 52 | Fanambulus               | Indian palm       | Chordata | Mammalia |
|    |                          | squirrel          |          |          |
| 53 | Felis catus              | Indian domestic   | Chordata | Mammalia |
|    |                          | cat               |          |          |
| 54 | Canis lupus              | Indian dog        | Chordata | Mammalia |

## **II. Environmental Ambience of the Institution:**



Total Green Area 60.64%

## **Marked Green Area and its location**



















The college classrooms are airy and well lighted and hardly need any artificial Lighting. The building lay-out facilitates optimum use of day light and proper ventilation. The college lawns and playground of the college is full of floral and faunal diversity. The Botanical Garden has an aquarium that houses floral and faunal species. The institution is a 'Tobacco Free Zone.' Signage proclaiming the same has been displayed across the campus to ensure awareness.

Air quality is maintained as majority of staff and students commute by college buses or public transport. The institution is situated in lush green environment in rural region. No wood is burnt in cooking practice. Burning of dried leaves and woo