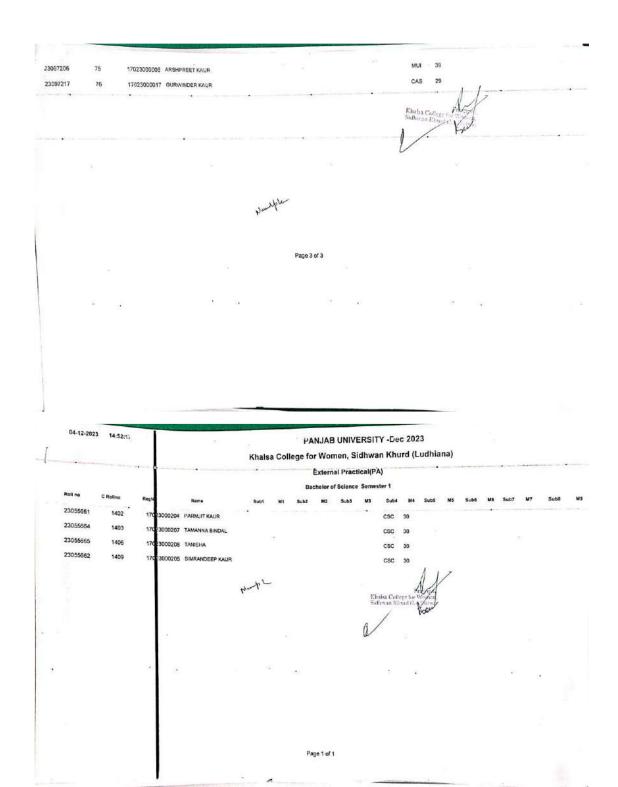

# PANJAB UNIVERSITY, CHANDIGARH CLEARANCE CERTIFICATE-DECEMBER, 2023

Certified that the Practical External Awards in respect of the following classes are complete in all respect for the Semester examinations to be held in DECEMBER, 2023

| Sr.No. | Class Name                       | Semester | Total        |  |
|--------|----------------------------------|----------|--------------|--|
| 1      | Bachelor of Arts                 | 1 :      | 72           |  |
| 2      | Bachelor of Arts                 | . 3      | 39           |  |
| 3      | Bachelor of Arts                 | 5        | 27           |  |
| 4      | Bachelor of Commerce             | 1        |              |  |
| 5 .    | Bachelor of Commerce             | 3        | 60           |  |
| 6      | Bachelor of Commerce             | 5        | 17<br>20     |  |
| 7      | Bachelor of Computer Application | 1        | 25           |  |
| 8      | Bachelor of Computer Application | 3        | . 10         |  |
| 9      | Bachelor of Computer Application | 5        | 6            |  |
| 10     | Bachelor of Science              | 1        | <del>.</del> |  |
| 11     | Bachelor of Science              | 3        | 15<br>4      |  |
| 12     | Bachelor of Science              | 5 .      | 11           |  |
| 13     | Bachelor of Arts Education       | . 1      | 20           |  |
| 14     | Bachelor of Arts Education       | 3.       | 8            |  |
| 15     | Bachelor of Arts Education       | 5        | 1.E3         |  |
| 16     | Bachelor of Arts Education       | 7        | 9<br>6       |  |
| 17     | Bachelor of Science Education    | 1        | 17           |  |
| 18     | Bachelor of Science Education    | 5        | 2            |  |

Certified that all the students of the college have attended prescribed percenteage of the total number of lectures delivered and practical/tutorial conducted separately. It is also certified that all the Practical External Awards submitted by me are correct and final; no further correction will be made in it.

Name of College:

Khalsa College for Women, Sidhwan Khurd (Ludhiana)

College Code:

170

Dealing Contact No.:

99146-64234

Khalsa College for Wenten,

Email

kcw\_sidhwan@rediffmail.com

Signature of Principal with Stamp

## PANJAB UNIVERSITY, CHANDIGARH CLEARANCE CERTIFICATE-DECEMBER, 2023

Certified that the Practical External Awards in respect of the following classes are complete in all respect for the Semester examinations to be held in DECEMBER, 2023

| Sr.No. | Class Name                         | Semes | ter | Total |
|--------|------------------------------------|-------|-----|-------|
| 1      | Master of Arts (English)           | 1     |     | 6     |
| 2      | Master of Arts (English)           | 3     | •   | 4     |
| 3 .    | Master of Arts (History)           | 1     |     | 5     |
| 4      | Master of Arts (Political Science) | 1     |     | 1     |
| 5      | Master of Arts (Punjabi)           | 1     |     | 3     |
| 6      | Master of Arts (Punjabi)           | 3     |     | 2     |
| 7      | Master of Commerce                 | 3     |     | 3     |
| 8      | PG Diploma in Computer Application | ns 1  |     | 1     |

Name of College:

Khalsa College for Women, Sidhwan Khurd (Ludhiana)

College Code:

170

Dealing Contact No.:

9914664234

Email ID: kcw sidhwan@rediffmail.com

Khalsa College for Women, Signature of Principal With Stamp