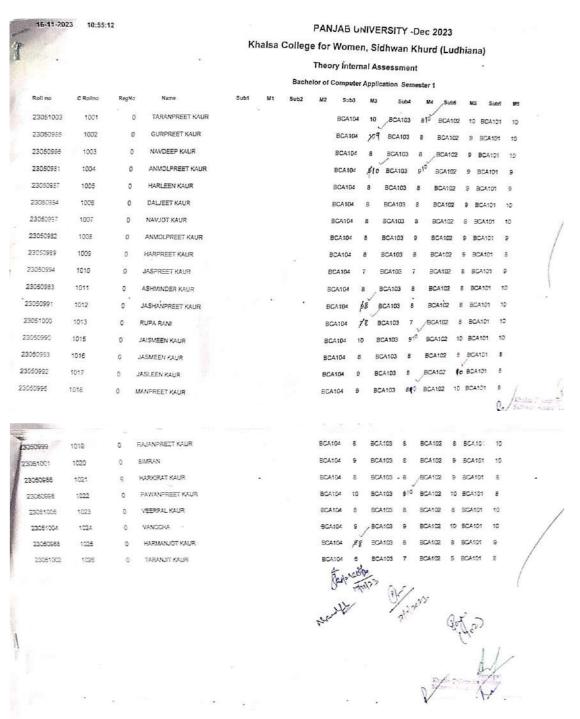

#### Khalsa College for Women, Sidhwan Khurd (Ludhiana)

Theory Internal Assessment

| Bachelor of Computer Applie | G /2 |  |
|-----------------------------|------|--|
|                             |      |  |

| Roll no  | C Rollno | RegNo       | Name            | Sub1   | M1 | Sub2   | M2  | Sub3   | Ma | Sub4   | M4      |
|----------|----------|-------------|-----------------|--------|----|--------|-----|--------|----|--------|---------|
| 22049552 | 1101     | 17022000066 | RAJANDEEP KAUR  | BCA301 | 4  | BCA303 | 810 | BCA304 | 10 | BCA305 | \$ 10   |
| 22049642 | 1102     | 17022000056 | ARASHPREET KAUR | BCA301 | 4  | BCA303 | 6   | BCA304 | 6  | BCA305 | 6       |
| 22049554 | 1103     | 17022000068 | SORNIKA BANSAL  | BCA301 | 4  | BCA303 | 8   | BCA304 | 8  | BCA305 | 8       |
| 22049643 | 1104     | 17022000057 | DILPREET KAUR   | BCA301 | 4  | BCA303 | 10  | BCA304 | 10 | BCA305 | 9 /     |
| 22049549 | 1105     | 17022000063 | MANDEEP KAUR    | BCA301 | 4  | BCA303 | 8   | BCA304 | 8  | BCA305 | B. d    |
| 22049550 | 1106     | 17022000064 | MANVEER KAUR    | BCA301 | 4  | BCA303 | 8   | BCA304 | 9  | BCA305 | 8       |
| 22049541 | 1107     | 17022000055 | ARASHDEEP KAUR  | BCA301 | 4  | BCA303 | 10  | BCA304 | 9  | BCA305 | 8       |
| 22049544 | 1108     | 17022000058 | GURWINDER KAUR  | BCA301 | 4  | BCA303 | 10  | BCA304 | 8  | BCA305 | 8 /     |
| 22049553 | 1109     | 17022000067 | RAMANDEEP KAUR  | BCA301 | 4  | BCA303 | 8   | BCA304 | 9  | BCA305 | ×9      |
| 22049551 | 1111     | 17022000065 | NAVJOT KAUR     | BCA301 | 4  | BCA303 | 23  | BCA304 | 9  | BCA305 | 8 yant. |