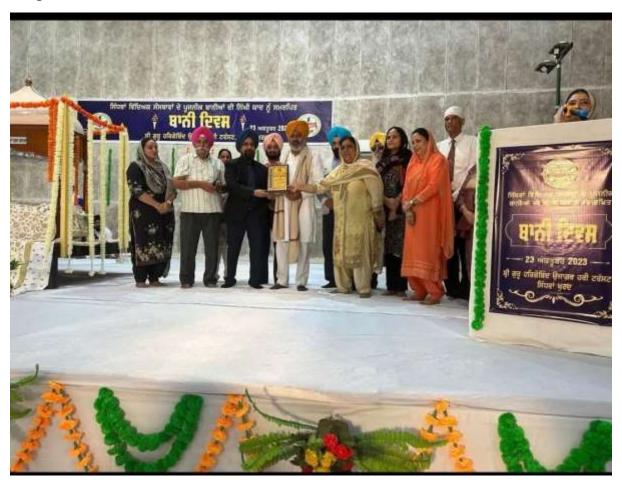

ar Hari Trust celebrated Founders Day on October 23,2023 under the able guidance of Honourable Management and collaboration of Principals of all the sister institutions. The Bhog ceremony of Shri Sehaj Path devoted to revere the sacred memory of the pioneers: Bhai Sahib Bhai Narain Singh Ji, Bebe Ram Kaur Ji, Padam Shri Bibi Harparkash Kaur Ji and Bibi Atar Kaur Ji was conducted at the Gurudwara Sahib in the campus. The Chief Guest Cabinet Minister S. Harpal Singh Cheema (Finance, planning, Excise and Tax Department, Govt. Of Punjab) and

Guest of Honour: Smt. Sarabjit Kaur Manuke (MLA, Jagraon) attended the event to pay tribute to the Founders. Bhai sahib Bhai Karaj Singh Ji Hazoori Ragi Sri Darbar Sahib and his Jatha performed Shabad Kirtan and imbued the audience in religious fervour.



|                           |                                  |                         | MST DA                | TE SHEET : A                | oril 2024                        | 2                  |                                     |          |
|---------------------------|----------------------------------|-------------------------|-----------------------|-----------------------------|----------------------------------|--------------------|-------------------------------------|----------|
| Class\DATE                |                                  | 03.04.24                | 04.04.24              | 05.04.24                    | 06.04.24                         | 08.04.24           | 09.04.24                            | 10.04.24 |
| BA/BA B.Ed                | Morning<br>(9.30am