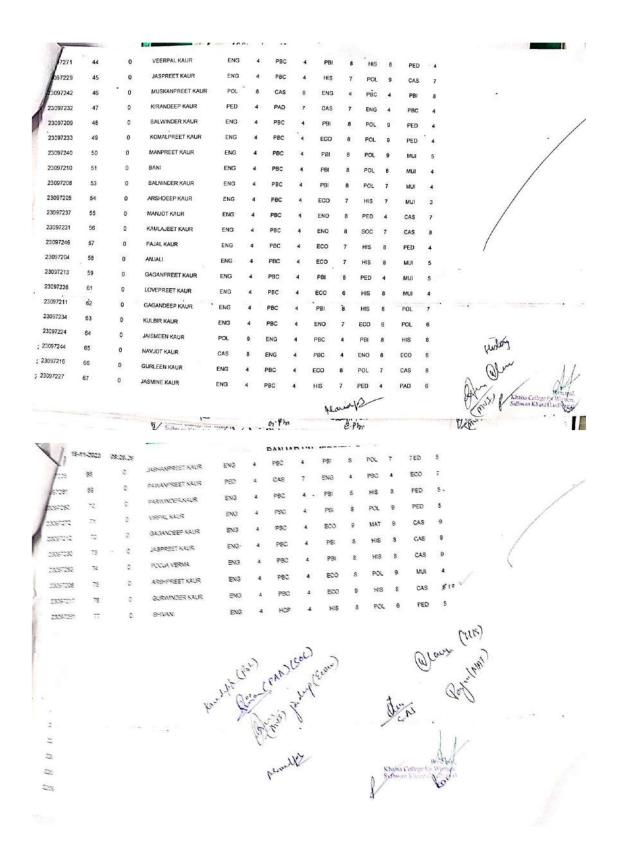

|



| fi-2023                                                                                   | 09:24:3