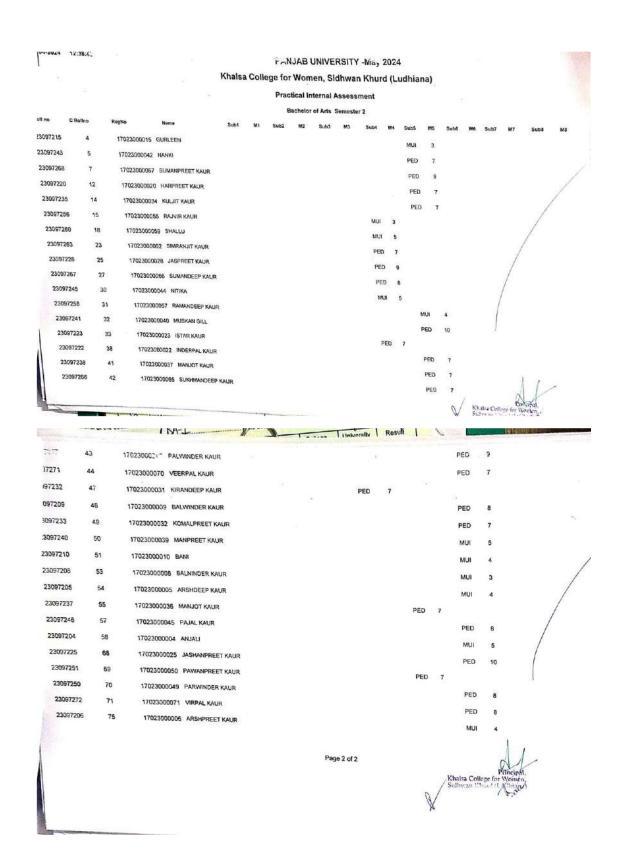

## **Internal Assessment**

Page 2 of 2

16-11-2023 10:56:23

#### PANJAB UNIVERSITY -Dec 2023

#### Khalsa College for Women, Sidhwan Khurd (Ludhiana)

Theory Internal Assessment

| Bachelor of Computer Applie | G /2 |  |
|-----------------------------|------|--|
|                             |      |  |