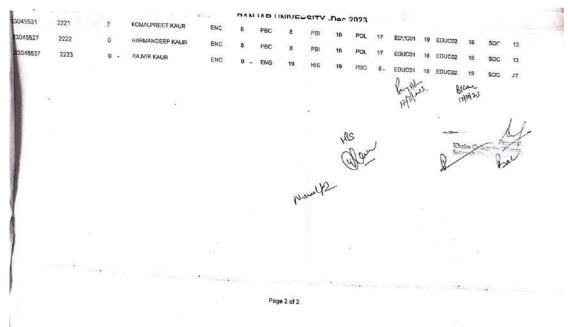

## **Internal Assessment**

Page 2 of 2

16-11-2023 10:56:23

#### PANJAB UNIVERSITY -Dec 2023

#### Khalsa College for Women, Sidhwan Khurd (Ludhiana)

Theory Internal Assessment

| Bachelor of Computer Applie | G /2 |  |
|-----------------------------|------|--|
|                             |      |  |

| Roll no  | C Rollno | RegNo       | Name            | Sub1   | M1 | Sub2   | M2  | Sub3   | Ma | Sub4   | M4      |
|----------|----------|-------------|-----------------|--------|----|--------|-----|--------|----|--------|---------|
| 22049552 | 1101     | 17022000066 | RAJANDEEP KAUR  | BCA301 | 4  | BCA303 | 810 | BCA304 | 10 | BCA305 | \$ 10   |
| 22049642 | 1102     | 17022000056 | ARASHPREET KAUR | BCA301 | 4  | BCA303 | 6   | BCA304 | 6  | BCA305 | 6       |
| 22049554 | 1103     | 17022000068 | SORNIKA BANSAL  | BCA301 | 4  | BCA303 | 8   | BCA304 | 8  | BCA305 | 8       |
| 22049643 | 1104     | 17022000057 | DILPREET KAUR   | BCA301 | 4  | BCA303 | 10  | BCA304 | 10 | BCA305 | 9 /     |
| 22049549 | 1105     | 17022000063 | MANDEEP KAUR    | BCA301 | 4  | BCA303 | 8   | BCA304 | 8  | BCA305 | B. d    |
| 22049550 | 1106     | 17022000064 | MANVEER KAUR    | BCA301 | 4  | BCA303 | 8   | BCA304 | 9  | BCA305 | 8       |
| 22049541 | 1107     | 17022000055 | ARASHDEEP KAUR  | BCA301 | 4  | BCA303 | 10  | BCA304 | 9  | BCA305 | 8       |
| 22049544 | 1108     | 17022000058 | GURWINDER KAUR  | BCA301 | 4  | BCA303 | 10  | BCA304 | 8  | BCA305 | 8 /     |
| 22049553 | 1109     | 17022000067 | RAMANDEEP KAUR  | BCA301 | 4  | BCA303 | 8   | BCA304 | 9  | BCA305 | ×9      |
| 22049551 | 1111     | 17022000065 | NAVJOT KAUR     | BCA301 | 4  | BCA303 | 23  | BCA304 | 9  | BCA305 | 8 yant. |