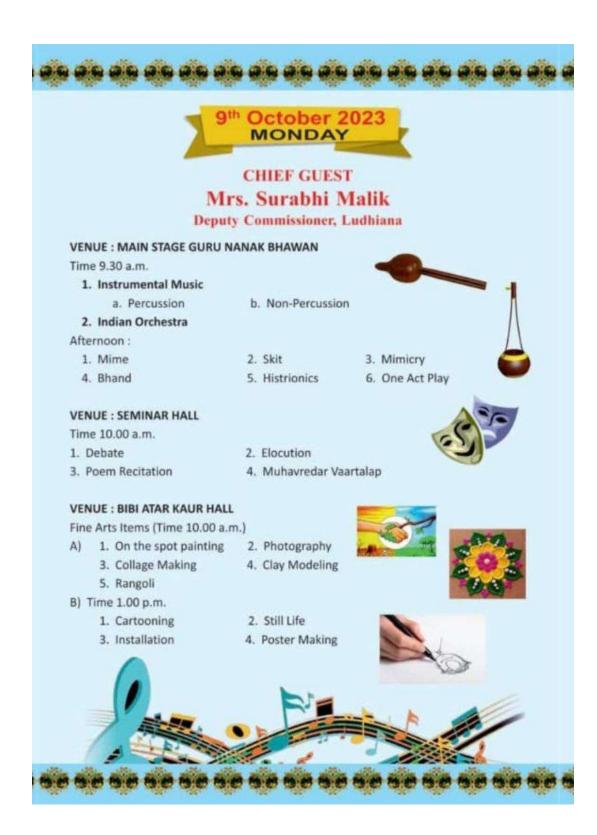

te Topic

Time 12.00 Noon

\* Announcement of Elocution Topic

#### Items:

- 1. Shabad / Bhajan
- 3. Geet / Gazal
- 5. Group Singing (Indian)

#### Afternoon:

- 1. Group Dance (General)
- 3. Classical Dance

- 2. Indian Classical Vocal
- 4. Folk Song



- 2. Ladies Traditional Song
- 4. Giddha

#### **VENUE: SEMINAR HALL**

Time 10.00 a.m.

- 1. Quiz (Preliminary)
- 2. Quiz (Final)



#### **VENUE: BIBI ATAR KAUR HALL**

Time 10.00 a.m.

- 1. Embroidery Phulkari
- 3. Dasuti (Cross-Stitch)
- 5. Knitting
- 7. Mehndi Designing
- 2. Embroidery Bagh
- 4. Pakhi Designing
- 6. Crochet Work

#### **VENUE: UG LIBRARY**

Literary Items

Hand Writing (Time 10.00 a.m.)

- 1. English
- 2. Punjabi
- 3. Hindi

Creative Writing (Time 11.30 a.m.)

1. Essay Writing

2. Poem Writing

3. Story Writing









# KHALSA COLLEGE FOR WOMEN SIDHWAN KHURD (LUDHIANA) ZONAL YOUTH & HERITAGE FESTIVAL (MOGA FEROZEPUR ZONE B) 2023-24 DUTY LIST

|                                                                               | No             |                                                                 |                                                                                          | Teacher's Name .                                                         | Signature |
|-------------------------------------------------------------------------------|----------------|-----------------------------------------------------------------|------------------------------------------------------------------------------------------|-----------------------------------------------------------------------