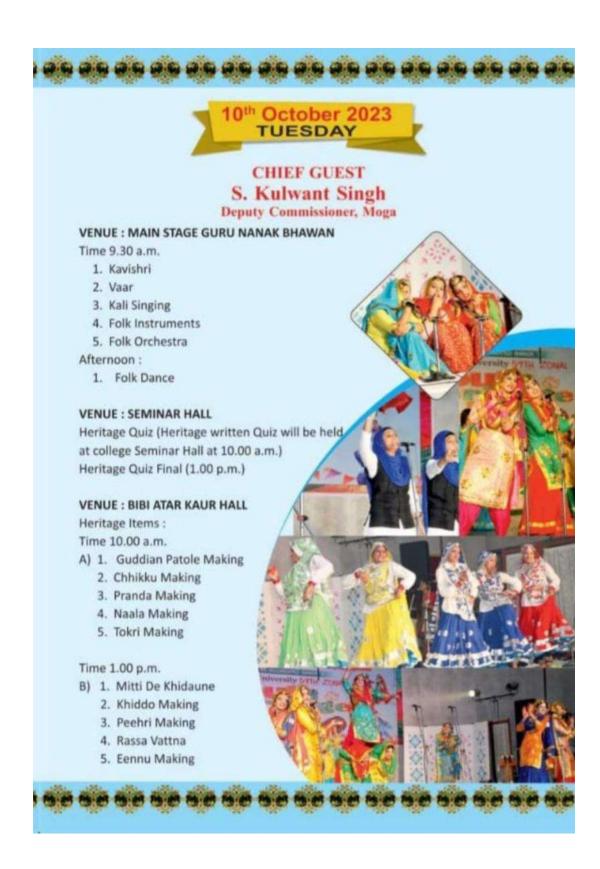

Topic

Time 12.00 Noon

\* Announcement of Elocution Topic

#### Items:

- 1. Shabad / Bhajan
- 3. Geet / Gazal
- 5. Group Singing (Indian)

#### Afternoon:

- 1. Group Dance (General)
- 3. Classical Dance

- 2. Indian Classical Vocal
- 4. Folk Song



- 2. Ladies Traditional Song
- 4. Giddha

#### **VENUE: SEMINAR HALL**

Time 10.00 a.m.

- 1. Quiz (Preliminary)
- 2. Quiz (Final)



#### **VENUE: BIBI ATAR KAUR HALL**

Time 10.00 a.m.

- 1. Embroidery Phulkari
- 3. Dasuti (Cross-Stitch)
- 5. Knitting
- 7. Mehndi Designing
- 2. Embroidery Bagh
- 4. Pakhi Designing
- 6. Crochet Work

#### **VENUE: UG LIBRARY**

Literary Items

Hand Writing (Time 10.00 a.m.)

- 1. English
- 2. Punjabi
- 3. Hindi

Creative Writing (Time 11.30 a.m.)

1. Essay Writing

2. Poem Writing

3. Story Writing









# KHALSA COLLEGE FOR WOMEN SIDHWAN KHURD (LUDHIANA) ZONAL YOUTH & HERITAGE FESTIVAL (MOGA FEROZEPUR ZONE B) 2023-24 DUTY LIST

|                                                                               | No             |                                                                 |                                                                                          | Teacher's Name .                                                         | Signature |
|-------------------------------------------------------------------------------|----------------|-----------------------------------------------------------------|------------------------------------------------------------------------------------------|-------------------------------------------------------------------------