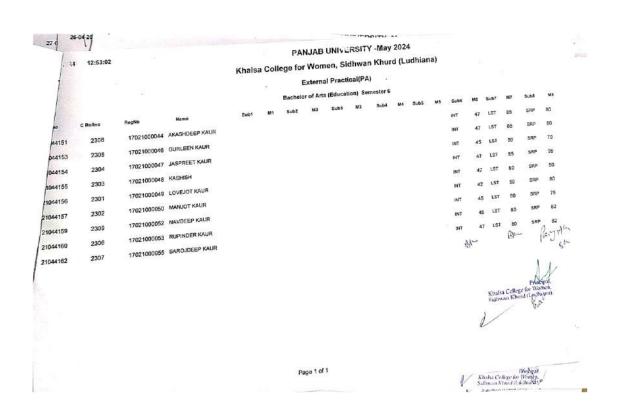

| PEB    | 56  |      |   |
| 23097245 | 30 | 17023000644  | NTKA.                  |     |    | tit,i | 41  | SAS    | 26  |      |   |
| 23097246 | 57 | 17023000045  | PAJKE KALIR            |     |    |       |     | #4(10) | .nt |      |   |
| 23007047 | 43 | 17023000046  | PALMOCES CAUS          |     |    |       |     | PCD    | to  |      |   |
| 23097249 | 16 | 1702000048   | PARNET KAUN<br>BHATHUL |     |    |       |     | CA.S   | 21  |      |   |
| 23097250 | 70 | 1702300004   | PARAMOTE LACE          |     |    |       |     | P10(0) | 5.0 |      |   |
| 23097251 | 69 | 1702300006   | S PRINTINGED AND       |     |    | PED   | 12  | CAS    | 24  | 1    | 1 |
| 23097252 |    | 1702300005   | 1 POQUA RANG           |     |    |       |     | CA3    | 23  | 6.77 |   |







#### **Frame Work of Activities**

# Department of Political Science

# Activities for the session (2023-24)

- 1. Celebrate Housewood iday of Shahad Bhagat 31yh.
- 2. Arrange movie show for the student.
- 3. Clebrate Constitution day.
- 4 Celebrate water day.
- 5. Quise Competition.

Haur

Semion 2023-24.
Defoartment of Education.
Proposed Plan of Activities

Plantation in the College Campus.

Clucation day will be celebrated.

We will enganize an Educational

Visit to Special Education School.

Despon (Ludhiana)

Paystland

| e                              | 1 NEW 14 31131 1 1314 1534                      |
|--------------------------------|-------------------------------------------------|
| (4                             | 10 17 1 1 1 1 1 1 1 1 1 1 1 1 1 1 1 1 1         |
|