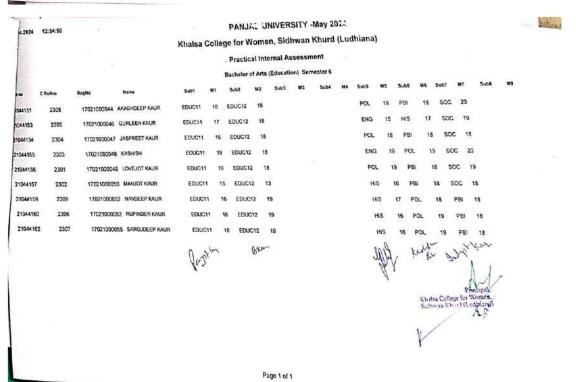

|     | PEB    | 56  |      |   |
| 23097245 | 30 | 17023000644  | NTKA.                  |     |    | tit,i | 41  | SAS    | 26  |      |   |
| 23097246 | 57 | 17023000045  | PAJKE KALIR            |     |    |       |     | #4(10) | .nt |      |   |
| 23007047 | 43 | 17023000046  | PALMOCES CAUS          |     |    |       |     | PCD    | to  |      |   |
| 23097249 | 16 | 1702000048   | PARNET KAUN<br>BHATHUL |     |    |       |     | CA.S   | 21  |      |   |
| 23097250 | 70 | 1702300004   | PARAMOTE LACE          |     |    |       |     | P10(0) | 5.0 |      |   |
| 23097251 | 69 | 1702300006   | S PRINTINGED AND       |     |    | PED   | 12  | CAS    | 24  | 1    | 1 |
| 23097252 |    | 1702300005   | 1 POQUA RANG           |     |    |       |     | CA3    | 23  | 6.77 |   |







#### **Frame Work of Activities**

# Department of Political Science

# Activities for the session (2023-24)

- 1. Celebrate Housewood iday of Shahad Bhagat 31yh.
- 2. Arrange movie show for the student.
- 3. Clebrate Constitution day.
- 4 Celebrate water day.
- 5. Quise Competition.

Haur

Semion 2023-24.
Defoartment of Education.
Proposed Plan of Activities

Plantation in the College Campus.

Clucation day will be celebrated.

We will enganize an Educational

Visit to Special Education School.

Despon (Ludhiana)

Paystland

| e                              | 1 NEW 14 31131 1 1314 1534                      |
|--------------------------------|-------------------------------------------------|
| (4                             | 10 17 1 1 1 1 1 1 1 1 1 1 1 1 1 1 1 1 1         |
|