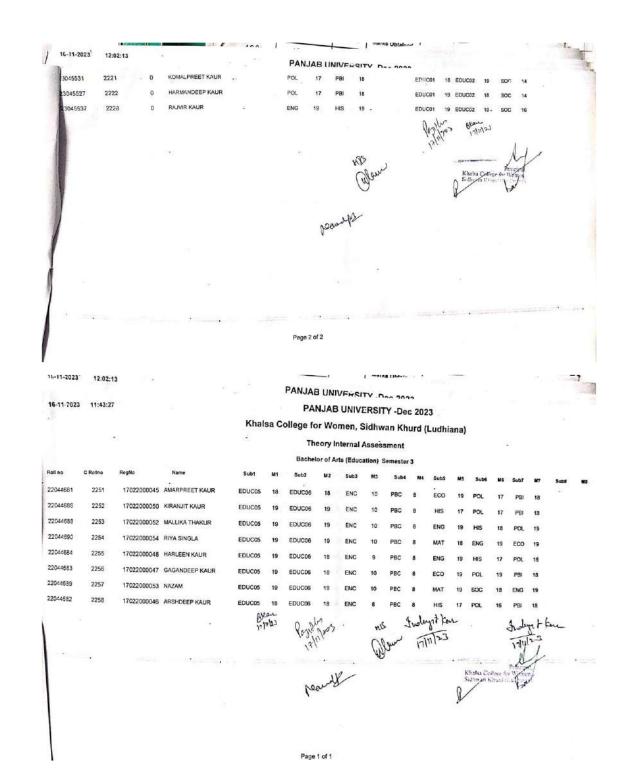

## **Internal Assessment**

Page 2 of 2

16-11-2023 10:56:23

#### PANJAB UNIVERSITY -Dec 2023

#### Khalsa College for Women, Sidhwan Khurd (Ludhiana)

Theory Internal Assessment

| Bachelor of Computer Applie | G /2 |  |
|-----------------------------|------|--|
|                             |      |  |

| Roll no  | C Rollno | RegNo       | Name            | Sub1   | M1 | Sub2   | M2  | Sub3   | Ma | Sub4   | M4      |
|----------|----------|-------------|-----------------|--------|----|--------|-----|--------|----|--------|---------|
| 22049552 | 1101     | 17022000066 | RAJANDEEP KAUR  | BCA301 | 4  | BCA303 | 810 | BCA304 | 10 | BCA305 | \$ 10   |
| 22049642 | 1102     | 17022000056 | ARASHPREET KAUR | BCA301 | 4  | BCA303 | 6   | BCA304 | 6  | BCA305 | 6       |
| 22049554 | 1103     | 17022000068 | SORNIKA BANSAL  | BCA301 | 4  | BCA303 | 8   | BCA304 | 8  | BCA305 | 8       |
| 22049643 | 1104     | 17022000057 | DILPREET KAUR   | BCA301 | 4  | BCA303 | 10  | BCA304 | 10 | BCA305 | 9 /     |
| 22049549 | 1105     | 17022000063 | MANDEEP KAUR    | BCA301 | 4  | BCA303 | 8   | BCA304 | 8  | BCA305 | B. d    |
| 22049550 | 1106     | 17022000064 | MANVEER KAUR    | BCA301 | 4  | BCA303 | 8   | BCA304 | 9  | BCA305 | 8       |
| 22049541 | 1107     | 17022000055 | ARASHDEEP KAUR  | BCA301 | 4  | BCA303 | 10  | BCA304 | 9  | BCA305 | 8       |
| 22049544 | 1108     | 17022000058 | GURWINDER KAUR  | BCA301 | 4  | BCA303 | 10  | BCA304 | 8  | BCA305 | 8 /     |
| 22049553 | 1109     | 17022000067 | RAMANDEEP KAUR  | BCA301 | 4  | BCA303 | 8   | BCA304 | 9  | BCA305 | ×9      |
| 22049551 | 1111     | 17022000065 | NAVJOT KAUR     | BCA301 | 4  | BCA303 | 23  | BCA304 | 9  | BCA305 | 8 yant. |