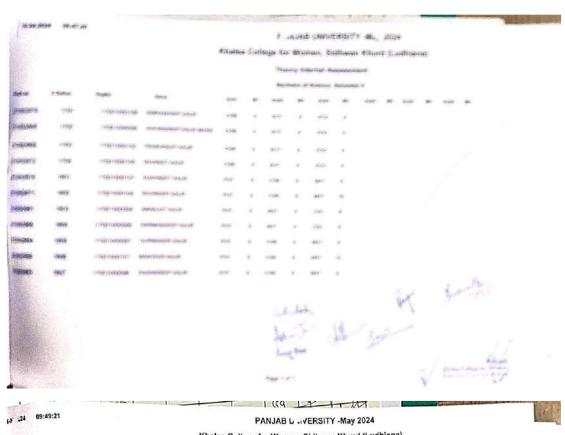

## **Internal Assessment**

Page 2 of 2

16-11-2023 10:56:23

#### PANJAB UNIVERSITY -Dec 2023

#### Khalsa College for Women, Sidhwan Khurd (Ludhiana)

Theory Internal Assessment

| Bachelor of Computer Applie | G /2 |  |
|-----------------------------|------|--|
|                             |      |  |

| Roll no  | C Rollno | RegNo       | Name            | Sub1   | M1 | Sub2   | M2  | Sub3   | Ma | Sub4   | M4      |
|----------|----------|-------------|-----------------|--------|----|--------|-----|--------|----|--------|---------|
| 22049552 | 1101     | 17022000066 | RAJANDEEP KAUR  | BCA301 | 4  | BCA303 | 810 | BCA304 | 10 | BCA305 | \$ 10   |
| 22049642 | 1102     | 17022000056 | ARASHPREET KAUR | BCA301 | 4  | BCA303 | 6   | BCA304 | 6  | BCA305 | 6       |
| 22049554 | 1103     | 17022000068 | SORNIKA BANSAL  | BCA301 | 4  | BCA303 | 8   | BCA304 | 8  | BCA305 | 8       |
| 22049643 | 1104     | 17022000057 | DILPREET KAUR   | BCA301 | 4  | BCA303 | 10  | BCA304 | 10 | BCA305 | 9 /     |
| 22049549 | 1105     | 17022000063 | MANDEEP KAUR    | BCA301 | 4  | BCA303 | 8   | BCA304 | 8  | BCA305 | B. d    |
| 22049550 | 1106     | 17022000064 | MANVEER KAUR    | BCA301 | 4  | BCA303 | 8   | BCA304 | 9  | BCA305 | 8       |
| 22049541 | 1107     | 17022000055 | ARASHDEEP KAUR  | BCA301 | 4  | BCA303 | 10  | BCA304 | 9  | BCA305 | 8       |
| 22049544 | 1108     | 17022000058 | GURWINDER KAUR  | BCA301 | 4  | BCA303 | 10  | BCA304 | 8  | BCA305 | 8 /     |
| 22049553 | 1109     | 17022000067 | RAMANDEEP KAUR  | BCA301 | 4  | BCA303 | 8   | BCA304 | 9  | BCA305 | ×9      |
| 22049551 | 1111     | 17022000065 | NAVJOT KAUR     | BCA301 | 4  | BCA303 | 23  | BCA304 | 9  | BCA305 | 8 yant. |