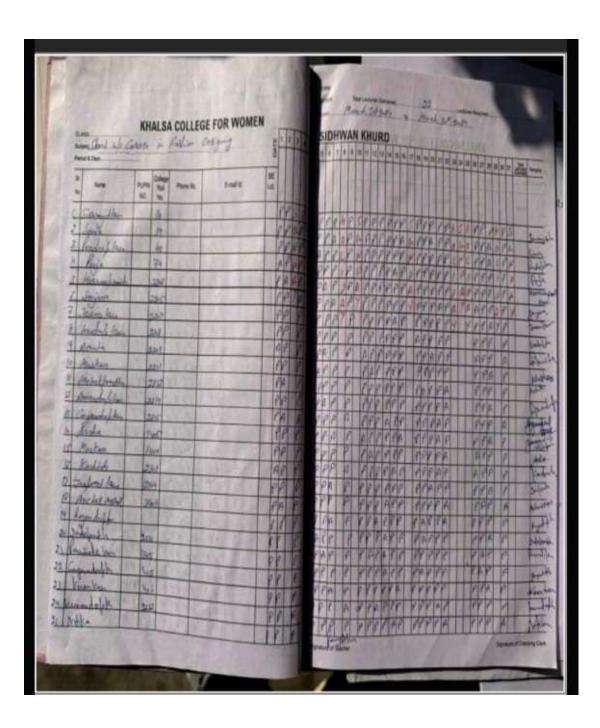

| Roll no  | C Rollno | RegNo       | Name            | Sub1   | M1 | Sub2   | M2  | Sub3   | Ma | Sub4   | M4      |
|----------|----------|-------------|-----------------|--------|----|--------|-----|--------|----|--------|---------|
| 22049552 | 1101     | 17022000066 | RAJANDEEP KAUR  | BCA301 | 4  | BCA303 | 810 | BCA304 | 10 | BCA305 | \$ 10   |
| 22049642 | 1102     | 17022000056 | ARASHPREET KAUR | BCA301 | 4  | BCA303 | 6   | BCA304 | 6  | BCA305 | 6       |
| 22049554 | 1103     | 17022000068 | SORNIKA BANSAL  | BCA301 | 4  | BCA303 | 8   | BCA304 | 8  | BCA305 | 8       |
| 22049643 | 1104     | 17022000057 | DILPREET KAUR   | BCA301 | 4  | BCA303 | 10  | BCA304 | 10 | BCA305 | 9 /     |
| 22049549 | 1105     | 17022000063 | MANDEEP KAUR    | BCA301 | 4  | BCA303 | 8   | BCA304 | 8  | BCA305 | B. d    |
| 22049550 | 1106     | 17022000064 | MANVEER KAUR    | BCA301 | 4  | BCA303 | 8   | BCA304 | 9  | BCA305 | 8       |
| 22049541 | 1107     | 17022000055 | ARASHDEEP KAUR  | BCA301 | 4  | BCA303 | 10  | BCA304 | 9  | BCA305 | 8       |
| 22049544 | 1108     | 17022000058 | GURWINDER KAUR  | BCA301 | 4  | BCA303 | 10  | BCA304 | 8  | BCA305 | 8 /     |
| 22049553 | 1109     | 17022000067 | RAMANDEEP KAUR  | BCA301 | 4  | BCA303 | 8   | BCA304 | 9  | BCA305 | ×9      |
| 22049551 | 1111     | 17022000065 | NAVJOT KAUR     | BCA301 | 4  | BCA303 | 23  | BCA304 | 9  | BCA305 | 8 yant. |